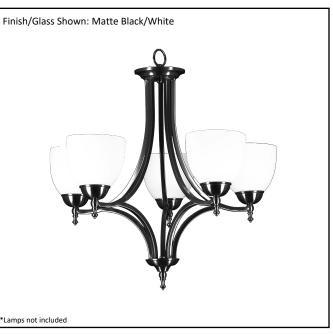

| Model #                                              | CH-145(WH725)-MB      |
|------------------------------------------------------|-----------------------|
| SKU#                                                 | 20760                 |
| Description :                                        | Five Light Chandelier |
| Finish:                                              | Matte Black           |
| Glass :                                              | White                 |
| Replacement Glass:                                   | GC-725-WH             |
| Dimensions- HxW(xD):<br>(Dimensions shown in inches) | 26" x 27"             |
| Lamp Type:                                           | Medium Base           |
| Lamp Max Wattage:                                    | 5 x 60W MAX           |
| Chain/Wire Length:                                   | 3' Chain, 10' Wire    |