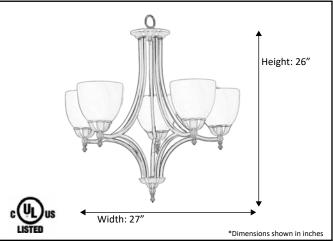

| Model #                                              | CH-145(WH725)-MB      |
|------------------------------------------------------|-----------------------|
| SKU#                                                 | 20760                 |
| Description :                                        | Five Light Chandelier |
| Finish:                                              | Matte Black           |
| Glass :                                              | White                 |
| Replacement Glass:                                   | GC-725-WH             |
| Dimensions- HxW(xD):<br>(Dimensions shown in inches) | 26" x 27"             |
| Lamp Type:                                           | Medium Base           |
| Lamp Max Wattage:                                    | 5 x 60W MAX           |
| Chain/Wire Length:                                   | 3' Chain, 10' Wire    |