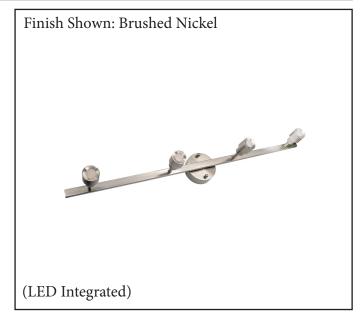

| MODEL       | CF-LEDP304-NK(27K)       |  |  |
|-------------|--------------------------|--|--|
| SKU         | 80757                    |  |  |
| DESCRIPTION | 4-Head LED Bar Light     |  |  |
| FINISH      | Brushed Nickel           |  |  |
| DIMENSIONS  | 4.75" H/E x 40" L x 5" W |  |  |
| LAMP INFO   | 4 x 28W 2700K LED        |  |  |
| LOCATION    | Dry                      |  |  |