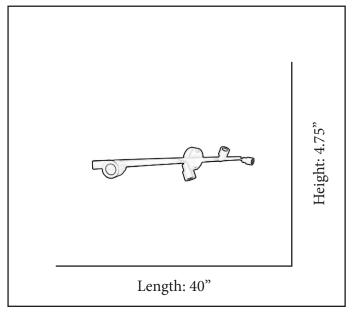

| MODEL       | CF-LEDP304-NK(27K)       |  |  |
|-------------|--------------------------|--|--|
| SKU         | 80757                    |  |  |
| DESCRIPTION | 4-Head LED Bar Light     |  |  |
| FINISH      | Brushed Nickel           |  |  |
| DIMENSIONS  | 4.75" H/E x 40" L x 5" W |  |  |
| LAMP INFO   | 4 x 28W 2700K LED        |  |  |
| LOCATION    | Dry                      |  |  |