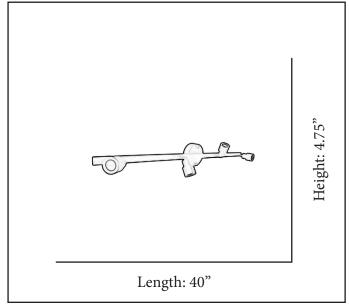

| MODEL       | CF-LEDP304-MB(30K)       |  |  |
|-------------|--------------------------|--|--|
| SKU         | 80547                    |  |  |
| DESCRIPTION | 4-Head LED Bar Light     |  |  |
| FINISH      | Matte Black              |  |  |
| DIMENSIONS  | 4.75" H/E x 40" L x 5" W |  |  |
| LAMP INFO   | 4 x 28W 3000K LED        |  |  |
| LOCATION    | Dry                      |  |  |