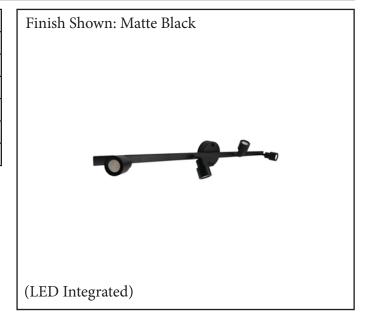

| MODEL       | CF-LEDP304-MB(30K)       |  |  |
|-------------|--------------------------|--|--|
| SKU         | 80547                    |  |  |
| DESCRIPTION | 4-Head LED Bar Light     |  |  |
| FINISH      | Matte Black              |  |  |
| DIMENSIONS  | 4.75" H/E x 40" L x 5" W |  |  |
| LAMP INFO   | 4 x 28W 3000K LED        |  |  |
| LOCATION    | Dry                      |  |  |