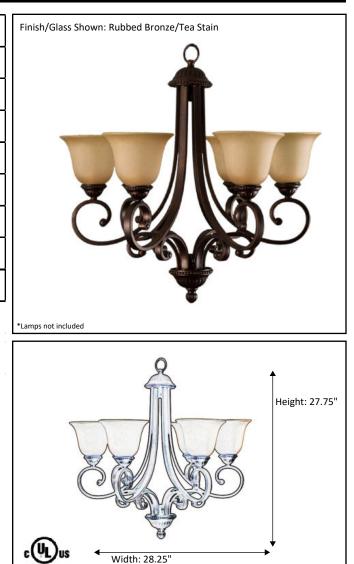

| Model #                                         | BDF-6CH(TS)-RB     |
|-------------------------------------------------|--------------------|
| SKU#                                            | 12585              |
| Description                                     | 6 Light Chandelier |
| Finish                                          | Rubbed Bronze      |
|                                                 | Tea Stain          |
| Replacement Glass                               | BDF GLASS-TS       |
| Dimensions- HxW<br>(Dimensions shown in inches) |                    |
| Lamp Info                                       | 6X60W (M)          |
| Chain/Wire Length                               |                    |

## Architectural & Engineering Specifications 2022 Chandelier

**ELECTRICAL REQUIREMENTS:** Fixture requires a grounded electrical supply line of 120 volts AC.

\*Dimensions shown in inches

**INSTALLATION REQUIREMENTS:** Fixture attaches to electrical junction box securely anchored in wall or ceiling. **All mounting hardware included.** 