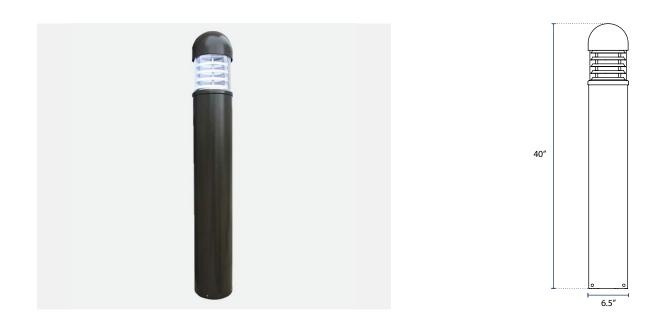

## BOLLARD

## SPECIFICATIONS

| Casting<br>Extruded Aluminum<br>Driver<br>Meanwell<br>LED's<br>Available Upon Request |                      | <b>Finish</b><br>Die-Cast Aluminum         | <b>CRI</b><br>>70      |                           |          | <b>Efficiency</b><br>70 lm/W             |  |
|---------------------------------------------------------------------------------------|----------------------|--------------------------------------------|------------------------|---------------------------|----------|------------------------------------------|--|
|                                                                                       |                      | <b>Mounting</b><br>Qty. (3) 3/8″x16″ Ancho | •                      | <b>Warranty</b><br>5-Year |          |                                          |  |
|                                                                                       |                      | <b>Voltage</b><br>120-277V                 | <b>Beam An</b><br>150° | <b>Beam Angle</b><br>150° |          |                                          |  |
| ORDERING                                                                              | G                    |                                            |                        |                           |          |                                          |  |
| BOLLARD                                                                               | LAMP TYPE            | ССТ                                        | WATTAGE                | VOLTAGE                   | MOUNTING | FINISH                                   |  |
|                                                                                       | INTEGRATED LED BOARD |                                            | 25W                    | 100-277V                  | SURFACE  |                                          |  |
|                                                                                       |                      | 300<br>400<br>500                          | OK                     |                           |          | <b>DB</b> Dark Bronze<br><b>BK</b> Black |  |