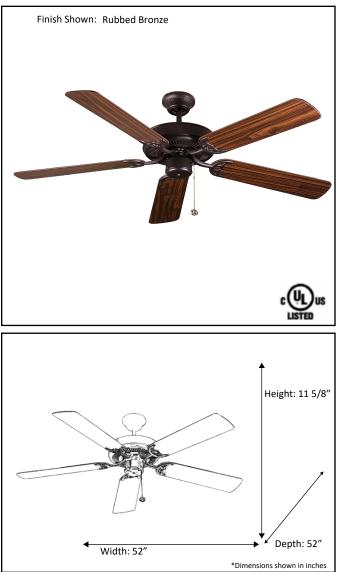

| Model #                                | B552 RB5P     |
|----------------------------------------|---------------|
| SKU                                    | 12543         |
| Finish                                 | Rubbed Bronze |
| Reversible Blade Finish                | Oak/Walnut    |
| Size                                   | 52"           |
| Motor Specs                            | 153mm x 15mm  |
| Wire Length<br>(Shown in inches)       | 80"           |
| Down Rod Included<br>(Shown in inches) | 4"            |
| Blade Pitch                            | 12 Degree     |
| Speeds                                 | 3             |
| Forward/Reverse                        | YES           |
| CFM High                               | 4900          |
| Location Use                           | INDOOR ONLY   |
| Energy Star Certified                  | YES           |