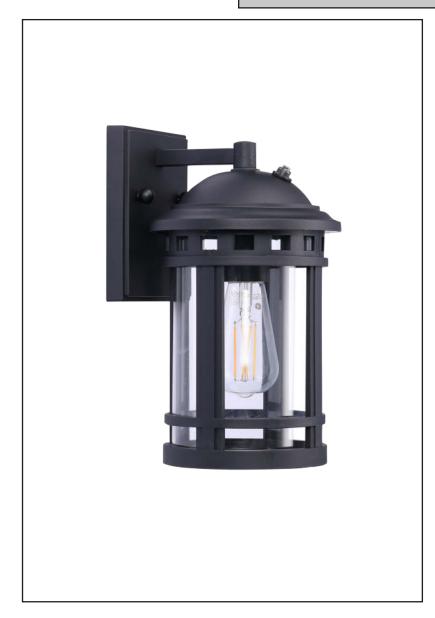

## **Description**

Neat and clean lines pair perfectly with a matte black finish to create a pleasing, industrial and farmhouse design. This 1-light outdoor wall lantern features exposed hardware and a clear glass shade that brings farmhouse style to your covered porch

## **Features**

| Item Number | 7-70562      |
|-------------|--------------|
| Finish      | Matte Black  |
| Dimensions  | 12"H x 7"W   |
| Lamp Info   | 1 x 60W (M)  |
| Bulb Base   | E26          |
| Glass       | Clear        |
| Material    | Plastic      |
| ETL Listed  | Wet Location |