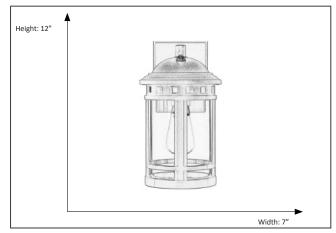

## **Features**

| Item Number | 7-70562      |
|-------------|--------------|
| Finish      | Matte Black  |
| Dimensions  | 12"H x 7"W   |
| Lamp Info   | 1 x 60W (M)  |
| Bulb Base   | E26          |
| Glass       | Clear        |
| Material    | Plastic      |
| ETL Listed  | Wet Location |