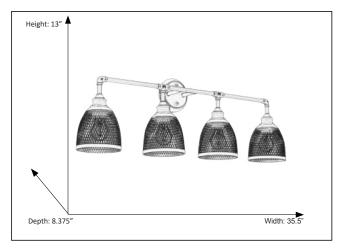

## Features

| Item Number        | 7-70406                 |
|--------------------|-------------------------|
| Family             | Amara                   |
| Finish             | Brushed Nickel          |
| Dimensions (HxWxD) | 13"H x 35.5"W x 8.375"D |
| Lamp Info          | 1 x E26                 |
| Lamp Base          | Medium                  |
| Location Rating    | Damp Rated              |