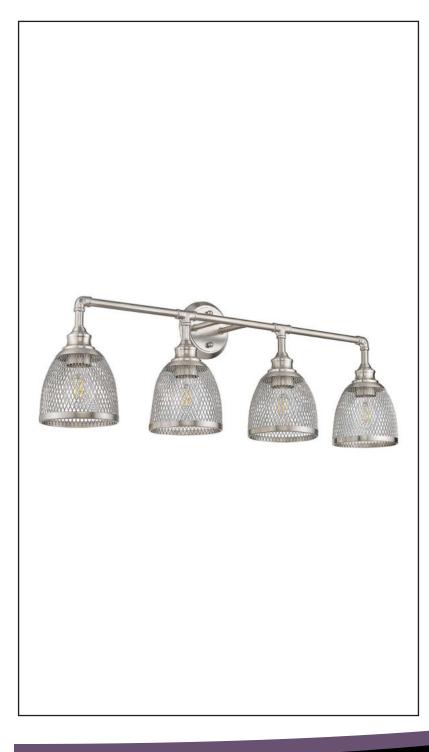

# AMARA

4-Light Brushed Nickel Vanity

### Description

The Amara vanity light features mesh shades and a brushed nickel metal frame. This vanity can be used for bathroom vanity lighting and offers reliable illumination with an industrial design. This model uses (4) 60 watt medium base bulbs. For even brighter lighting, try using one of our LED replacement bulbs. The clean lines of the frame add interest while the mesh shades give a unique look to the light, enhancing many spaces. The Amara is conveniently sized for interior design purposes and works well with both industrial and modern schemes.