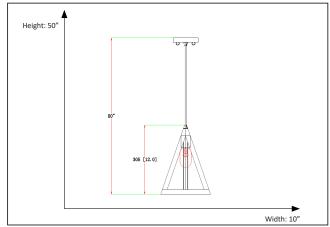

## **Features**

| Item Number | 7-70130      |
|-------------|--------------|
| Finish      | Matte Black  |
| Dimensions  | 50"H x 10"W  |
| Lamp Info   | 1 x E26 (M)  |
| Bulb Base   | E26 (M)      |
| ETL Listed  | Dry Location |
| Location    | Indoor       |