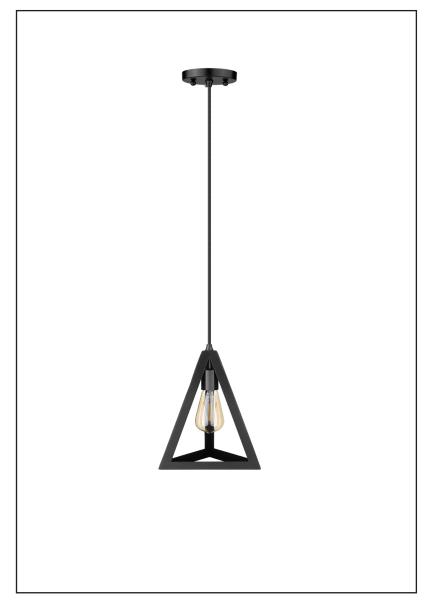

# **Description**

The Ella pendant features a small, triangular fixture hanging from a modern, adjustable cord. Ella has a matte black finish which gives a warm feel to your home. Whether it is transitional or contemporary, this light can easily match many home interiors.