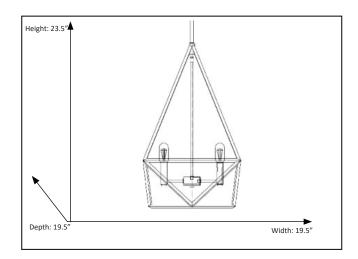

### **Features**

| Item Number        | 7-70016               |
|--------------------|-----------------------|
| Finish             | Matte Black           |
| Dimensions (HxWxD) | 23.5" x 19.5" x 19.5" |
| Lamp Info          | 4 x 60W (E12)         |
| Lamps Included     | No                    |