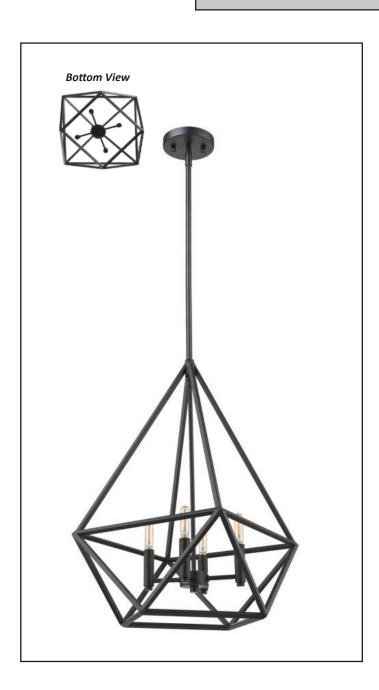

# 4-Light Matte Black Cage Pendant

## **Description**

The Vega-4 features a cage pendant with matte black finish. It stands out from the crowd with its vintage inspired geometric shape and makes a perfect addition to a living room, dining room or bedroom.

### **Features**

| Item Number        | 7-70016               |
|--------------------|-----------------------|
| Finish             | Matte Black           |
| Dimensions (HxWxD) | 23.5" x 19.5" x 19.5" |
| Lamp Info          | 4 x 60W (E12)         |
| Lamps Included     | No                    |