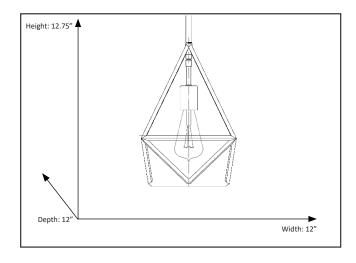

#### **Features**

| Item Number        | 7-70013            |
|--------------------|--------------------|
| Finish             | Matte Black        |
| Dimensions (HxWxD) | 12.75" x 12" x 12" |
| Lamp Info          | 1 x 60W (E27)      |
| Lamps Included     | No                 |
| Chain              | 11'5"              |
| Item Weight        | 11lb, 4oz          |
| Shipped Weight     | 12lb, 3oz          |