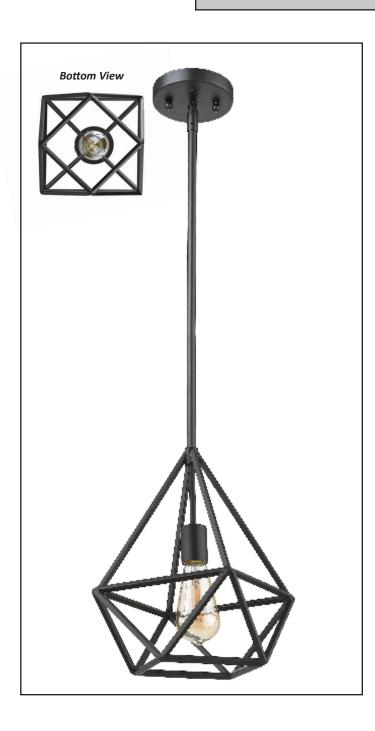

# 7-70013 1-Light Matte Black Cage Pendant

# **Description**

The Vega-1 features a cage pendant with matte black finish. It stands out from the crowd with its vintage inspired geometric shape and makes a perfect addition to a living room, dining room or bedroom.

#### **Features**

| Item Number        | 7-70013            |
|--------------------|--------------------|
| Finish             | Matte Black        |
| Dimensions (HxWxD) | 12.75" x 12" x 12" |
| Lamp Info          | 1 x 60W (E27)      |
| Lamps Included     | No                 |
| Chain              | 11'5"              |
| Item Weight        | 11lb, 4oz          |
| Shipped Weight     | 12lb, 3oz          |