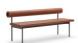

USB

FONT

H 755, S 460, W 1800, D 625/480 H 29,72", SH 18,11", W 70,87", D 24,61"/ 18,9"

H 755, S 460, W 2640, D 1200/480, Ø 2730 H 29,72", SH 18,11", W 103,94", D 47,24"/18,9", Ø 107,48"

H 755, S 460, W 2640, D 1170/480, Ø 2730 H 29,72", SH 18,11", W 103,94", D 46,06"/ 18,9", Ø 107,48"

H 755, S 460, W 1200, D 625/480 H 29,72", SH 18,11", W 47,24", D 24,61"/ 18,9"

H 760, S 430, W 880, D 700/540 H 29,92", SH 16,93", W 34,65", D 27,56"/ 21,26"