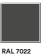

## **TECHNICAL INFORMATION**

Available for the United States market.

Base in wood and metal. Seat and back in cold foam. Upholstered in fabric or leather. Standard leather Elmo Soft. Extra seams occur when selecting leather. Frame in metal lacquered grey RAL 7022 with black ABS glides.

## **ACCESSORIES**

Table: Table top in Valchromat<sup>®</sup> lacquered grey, Ø300 mm. Frame in metal lacquered grey RAL 7022 Height from floor 660 mm. Height above seat 190 mm. The table is mounted by the customer between each seat, max. Two pcs / sofa after delivery.