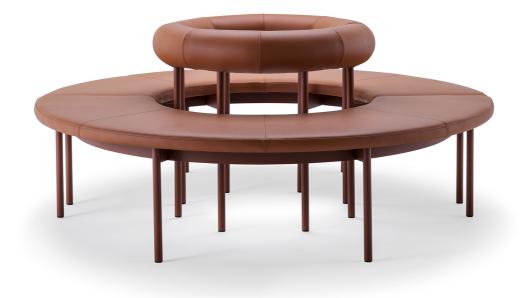

#### PRODUCT INFORMATION

Font is a sofa system designed for Nationalmuseum Nationalmuseum, which originally opened in Stockholm in 1866, was reinaugurated in 2018 after a five-year renovation.

"Font is based on a simple form with a round backrest, which gives the furniture its graphic expression and character, and indeed also inspired the name. The challenge was to achieve the right height and softness, and also a construction that enables you to use Font in a context outside of the museum", says Matti Klenell.

USB

FONT

H 755, S 460, W 1800, D 625/480 H 29,72", SH 18,11", W 70,87", D 24,61"/ 18,9"

H 755, S 460, W 2640, D 1200/480, Ø 2730 H 29,72", SH 18,11", W 103,94", D 47,24"/18,9", Ø 107,48"

H 755, S 460, W 2640, D 1170/480, Ø 2730 H 29,72", SH 18,11", W 103,94", D 46,06"/ 18,9", Ø 107,48"