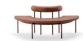

USB

FONT

H 755, S 460, W 1800, D 625/480 H 29,72", SH 18,11", W 70,87", D 24,61"/ 18,9"

H 755, S 460, W 2640, D 1200/480, Ø 2730 H 29,72", SH 18,11", W 103,94", D 47,24"/18,9", Ø 107,48"

H 755, S 460, W 2640, D 1170/480, Ø 2730 H 29,72", SH 18,11", W 103,94", D 46,06"/ 18,9", Ø 107,48"

H 755, S 460, W 1200, D 625/480 H 29,72", SH 18,11", W 47,24", D 24,61"/ 18,9"

H 760, S 430, W 880, D 700/540 H 29,92", SH 16,93", W 34,65", D 27,56"/ 21,26"