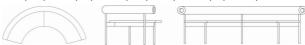

USB

FONT

H 755, S 460, W 1800, D 625/480 H 29,72", SH 18,11", W 70,87", D 24,61"/ 18,9"

H 755, S 460, W 2640, D 1200/480, Ø 2730 H 29,72", SH 18,11", W 103,94", D 47,24"/18,9", Ø 107,48"

H 755, S 460, W 2640, D 1170/480, Ø 2730 H 29,72", SH 18,11", W 103,94", D 46,06"/ 18,9", Ø 107,48"

H 755, S 460, W 1200, D 625/480 H 29,72", SH 18,11", W 47,24", D 24,61"/ 18,9"

H 760, S 430, W 880, D 700/540 H 29,92", SH 16,93", W 34,65", D 27,56"/ 21,26"