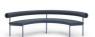

#### PRODUCT INFORMATION

Font is a sofa system designed for Nationalmuseum Nationalmuseum, which originally opened in Stockholm in 1866, was reinaugurated in 2018 after a five-year renovation.

"Font is based on a simple form with a round backrest, which gives the furniture its graphic expression and character, and indeed also inspired the name. The challenge was to achieve the right height and softness, and also a construction that enables you to use Font in a context outside of the museum", says Matti Klenell.

USB

FONT

H 755, S 460, W 1800, D 625/480 H 29,72", SH 18,11", W 70,87", D 24,61"/ 18,9"

H 755, S 460, W 2640, D 1200/480, Ø 2730 H 29,72", SH 18,11", W 103,94", D 47,24"/18,9", Ø 107,48"

H 755, S 460, W 2640, D 1170/480, Ø 2730 H 29,72", SH 18,11", W 103,94", D 46,06"/ 18,9", Ø 107,48"

H 755, S 460, W 1200, D 625/480 H 29,72", SH 18,11", W 47,24", D 24,61"/ 18,9"

H 760, S 430, W 880, D 700/540 H 29,92", SH 16,93", W 34,65", D 27,56"/ 21,26"