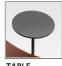

## **ACCESSORIES**

Table: Table top in Valchromat<sup>®</sup> lacquered grey, Ø300 mm. Frame in metal lacquered grey RAL 7022 Height from floor 660 mm. Height above seat 190 mm. The table is mounted by the customer between each seat, max. Two pcs / sofa after delivery.