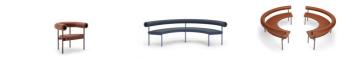

#### PRODUCT INFORMATION

Font is a sofa system designed for Nationalmuseum Nationalmuseum, which originally opened in Stockholm in 1866, was reinaugurated in 2018 after a five-year renovation.

"Font is based on a simple form with a round backrest, which gives the furniture its graphic expression and character, and indeed also inspired the name. The challenge was to achieve the right height and softness, and also a construction that enables you to use Font in a context outside of the museum", says Matti Klenell.

USB

FONT

H 755, S 460, W 1800, D 625/480 H 29,72", SH 18,11", W 70,87", D 24,61"/ 18,9"

H 755, S 460, W 2640, D 1200/480, Ø 2730 H 29,72", SH 18,11", W 103,94", D 47,24"/18,9", Ø 107,48"

H 755, S 460, W 2640, D 1170/480, Ø 2730 H 29,72", SH 18,11", W 103,94", D 46,06"/ 18,9", Ø 107,48"

H 755, S 460, W 1200, D 625/480 H 29,72", SH 18,11", W 47,24", D 24,61"/ 18,9"

H 760, S 430, W 880, D 700/540 H 29,92", SH 16,93", W 34,65", D 27,56"/ 21,26"