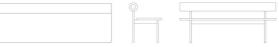

USB

FONT

H 755, S 460, W 1800, D 625/480 H 29,72", SH 18,11", W 70,87", D 24,61"/ 18,9"

H 755, S 460, W 2640, D 1200/480, Ø 2730 H 29,72", SH 18,11", W 103,94", D 47,24"/18,9", Ø 107,48"

H 755, S 460, W 2640, D 1170/480, Ø 2730 H 29,72", SH 18,11", W 103,94", D 46,06"/ 18,9", Ø 107,48"

H 755, S 460, W 1200, D 625/480 H 29,72", SH 18,11", W 47,24", D 24,61"/ 18,9"

H 760, S 430, W 880, D 700/540 H 29,92", SH 16,93", W 34,65", D 27,56"/ 21,26"