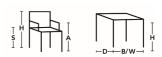

USB

FONT

H 755, S 460, W 1800, D 625/480 H 29,72", SH 18,11", W 70,87", D 24,61"/ 18,9"

H 755, S 460, W 2640, D 1200/480, Ø 2730 H 29,72", SH 18,11", W 103,94", D 47,24"/18,9", Ø 107,48"

H 755, S 460, W 2640, D 1170/480, Ø 2730 H 29,72", SH 18,11", W 103,94", D 46,06"/ 18,9", Ø 107,48"

H 755, S 460, W 1200, D 625/480 H 29,72", SH 18,11", W 47,24", D 24,61"/ 18,9"

H 760, S 430, W 880, D 700/540 H 29,92", SH 16,93", W 34,65", D 27,56"/ 21,26"