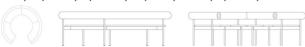

H 755, S 460, W 1200, D 625/480 H 29,72", SH 18,11", W 47,24", D 24,61"/ 18,9"

H 760, S 430, W 880, D 700/540 H 29,92", SH 16,93", W 34,65", D 27,56"/ 21,26"