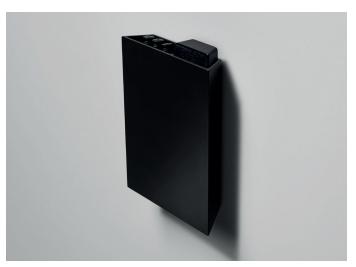

## Air Pocket

A smart storage for pens and eraser. With a discreet design, the Air Pocket is the perfect match for our range of whiteboards. The magnetic eraser is hidden and accessed with a simple click. Available in white or black aluminium.

Design Christian Halleröd

1 board eraser + 3 spare felt pads 3 black felt-tip pens

| Article number | Name                       | Size w x h mm  | Weight kg |
|----------------|----------------------------|----------------|-----------|
| 40205-S        | Air Pocket Black aluminium | 160 x 200 x 34 | 1,5       |
| 40205-V        | Air Pocket White aluminium | 160 x 200 x 34 | 1,5       |