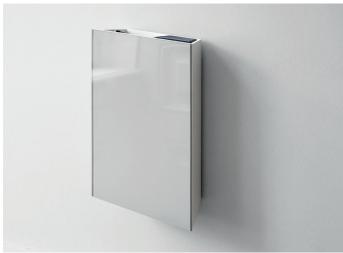

## **Mood Pocket**

A smart storage solution for pens and eraser. The Mood Pocket has a glass front that is available in any of our 24 selected colours. The magnetic eraser is hidden and accessed with a simple click. White aluminium body.

Design Christian Halleröd

Glass front in 24 Mood colours Tempered, low iron glass 1 board eraser + 3 spare felt pads 3 black felt-tip pens

| Article number      | Name                                       | Size w x h mm | Weight kg |
|---------------------|--------------------------------------------|---------------|-----------|
| 40205-V-colour code | e Mood pocket white aluminium, glass front | 160 x 200     | 1,5       |