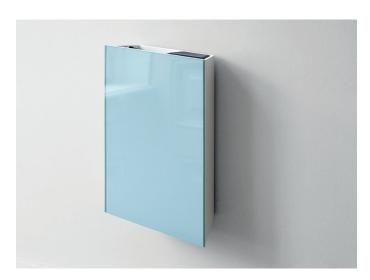

## **Mood Pocket**

A smart storage solution for pens and eraser. The Mood Pocket has a glass front that is available in any of our 24 selected colours. The magnetic eraser is hidden and accessed with a simple click. White aluminium body.

Design Christian Halleröd

Glass front in 24 Mood colours Tempered, low iron glass 1 board eraser + 3 spare felt pads 3 black felt-tip pens

| Article number      | Name                                       | Size w x h mm | Weight kg |
|---------------------|--------------------------------------------|---------------|-----------|
| 40205-V-colour code | e Mood pocket white aluminium, glass front | 160 x 200     | 1,5       |