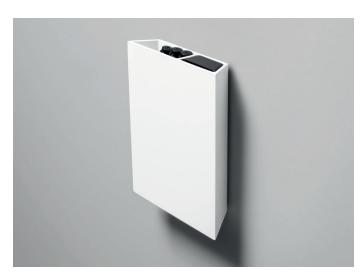

## Air Pocket

A smart storage for pens and eraser. With a discreet design, the Air Pocket is the perfect match for our range of whiteboards. The magnetic eraser is hidden and accessed with a simple click. Available in white or black aluminium.

Design Christian Halleröd

1 board eraser + 3 spare felt pads 3 black felt-tip pens

| Article number | Name                       | Size w x h mm  | Weight kg |
|----------------|----------------------------|----------------|-----------|
| 40205-S        | Air Pocket Black aluminium | 160 x 200 x 34 | 1,5       |
| 40205-V        | Air Pocket White aluminium | 160 x 200 x 34 | 1,5       |