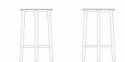

## Benefits & functions

- Easy to assemble and disassemble the seat frame.
- Is available in two different heights, 600 mm and 800 mm.

The foot ring and seat underframe is available i black, silver or white lacquer alternative in Offect Flexicolor.

**OPTIONS** 

Foot ring and moulded seat underframe in Offecct Flexicolor.

MOVE ON HIGH & LOW

H 600, Ø370 H 23,62", Ø 14,57"

H 800, Ø370 H 32,28", Ø 14,57"