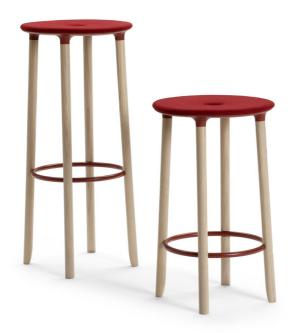

## PRODUCT INFORMATION

"Move On high and low, are two discreet, mobile stools that do not obstruct the room. They work good at a bar or other similar informal meeting places, as well as with On Point", says Mattias Stenberg.

The bar stool is upholstered with legs in white-pigmented ash. The seat frame is made in recyclable aluminium, according to Offecct Lifecircle.

## Benefits & functions

- Easy to assemble and disassemble the seat frame.
- Is available in two different heights, 600 mm and 800 mm.

The foot ring and seat underframe is available i black, silver or white lacquer alternative in Offect Flexicolor.

**OPTIONS** 

Foot ring and moulded seat underframe in Offecct Flexicolor.

MOVE ON HIGH & LOW

H 600, Ø370 H 23,62", Ø 14,57"

H 800, Ø370 H 32,28", Ø 14,57"