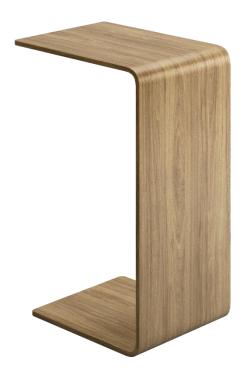

## C Shape Laptop Table

Your answer to a portable work table

Make your workstation your comfort station!

This table allows you to take your workstation with you, as you work collaboratively or independently in comfort. Moulded from sturdy Australian ply and covered in beautiful Tasmanian Oak laminate veneer. This sophisticated table adds an organic and sleek look to any classroom, break out space or library.

This product is proudly Australian made.

- Moulded design is sleek and minimalistic
- Easily tucks under furniture when not in use
- · Lightweight making it easy to move around
- Slight tilt for comfortable keyboard use
- Perfect accent to any furniture or area

## **DIMENSIONS**

| Width | Depth | Height |
|-------|-------|--------|
| 355mm | 500mm | 650mm  |