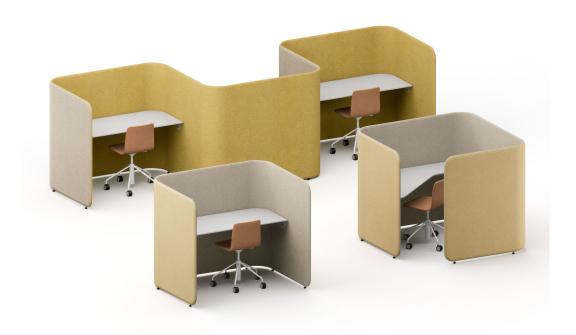

# Workstation module with screens

Design — o4i Design Studio

PodWork offers several options for short-term working in an activity based office. Two versions are available: one with more closed screens to provide added privacy and one with more open screens for more open communication. Tabletops come in two sizes with optional electrical height adjustment.

PodWork Martela

o4i Design Studio