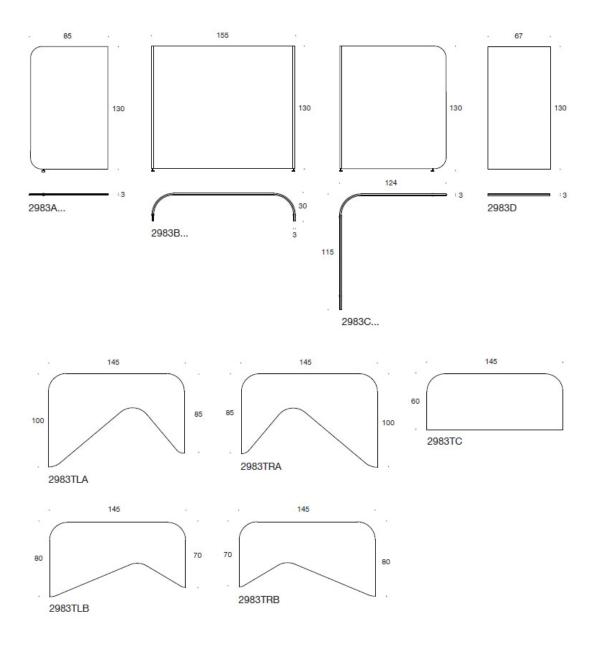

#### PRODUCT CODE NUMBER:

Screens (height 130 cm): 2983A1/A2 = 130 x 85 cm 2983B1/B2 = 130 x 155 cm 2983CR/CL = 124 x 115 cm 2983D = 130 x 67 cm

Table tops:

2983TLA/TRA = 145 x 100/85 cm 2983TLB/TRB = 145 x 80/70 cm 2983TC = 145 x 60 cm

## Dimensional drawing 2: