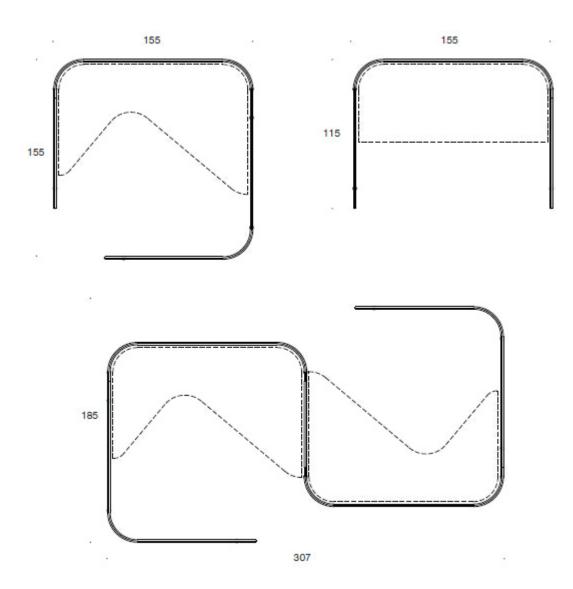

s with optional electrical height adjustment.

PodWork Martela

o4i Design Studio

#### **MATERIAL DESCRIPTION:**

Screen: fully upholstered.

Table top: oak, ash, stained ash or white laminate.

#### PRODUCT CODE NUMBER:

Screens (height 130 cm): 2983A1/A2 = 130 x 85 cm 2983B1/B2 = 130 x 155 cm 2983CR/CL = 124 x 115 cm 2983D = 130 x 67 cm

Table tops:

2983TLA/TRA = 145 x 100/85 cm 2983TLB/TRB = 145 x 80/70 cm 2983TC = 145 x 60 cm

**E** = electronic height adjustment

#### **ACCESSORIES:**

Table top with electrical height adjustment.

#### **ADJUSTMENTS**:

Table tops 2983TLB/TRB and 2983TC: electrical height adjustment 65-130 cm.

Screens: height adjustable glides.

### **CARBON FOOTPRINT:**

PodWork 2983: 89.5 kg CO2e

PodWork 2983 (Electr.adj): 248.9 kg CO2e

# Dimensional drawing:



## Dimensional drawing 2: