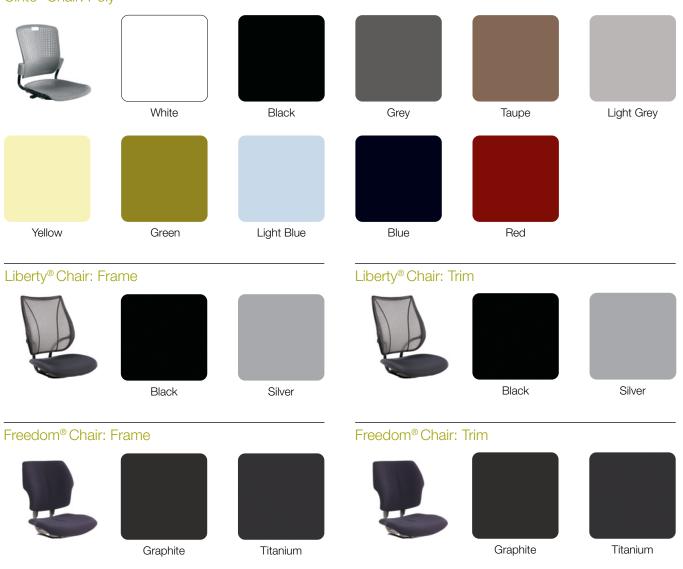

### Finishes

Standard Seats Turandot Ply Tecton Gnosi™ Diffrient World® Cinto® Liberty® Freedom<sup>®</sup> Turandot Chair: Frame Turandot Chair: Poly Black Silver Black Flannel Tecton Chair: Poly Black Light Grey White Ply Chair : Standard Wood Stains Natural Maple Morning Ash Chamomile Amber Cherry Parlor Cherry

Judicial Walnut

Wenge

Ebony

#### Cinto<sup>®</sup> Chair: Frame

Black

#### Cinto<sup>®</sup> Chair: Poly

### Diffrient World® Chair: Frame

Black

Gray

Black

Black Thru Color PVC