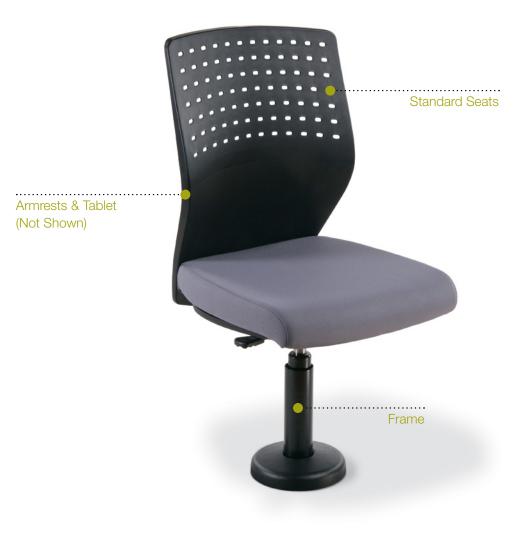

### Finishes & Textiles

STANDARD SEATS: Gnosi<sup>™</sup>, Turandot, Ply, Tecton, Cinto<sup>®</sup>, Diffrient World<sup>®</sup>, Liberty<sup>®</sup> and Freedom<sup>®</sup>

ARMRESTS: Black

TABLET: Black Thru Color PVC with Cast Aluminium Arm and Urethane Armrest

FRAME: Black

TEXTILES:

- Fabric Absecon Mills Sherpa & Shire Card, Camira Era Card, Camira Xtreme Card, Camira X2 Card & Momentum Color Card
- Coated Fabric Spradling Coated Card