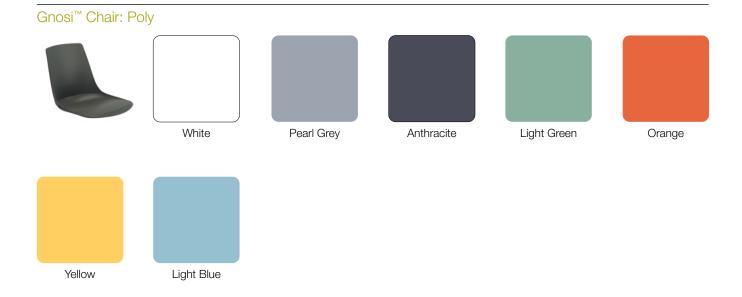

### Finishes

Standard Seats Turandot Ply Tecton Gnosi™ Diffrient World® Cinto® Liberty® Freedom<sup>®</sup> Turandot Chair: Frame Turandot Chair: Poly Black Silver Black Flannel Tecton Chair: Poly Black Light Grey White Ply Chair : Standard Wood Stains Natural Maple Morning Ash Chamomile Amber Cherry Parlor Cherry

#### Cinto<sup>®</sup> Chair: Poly