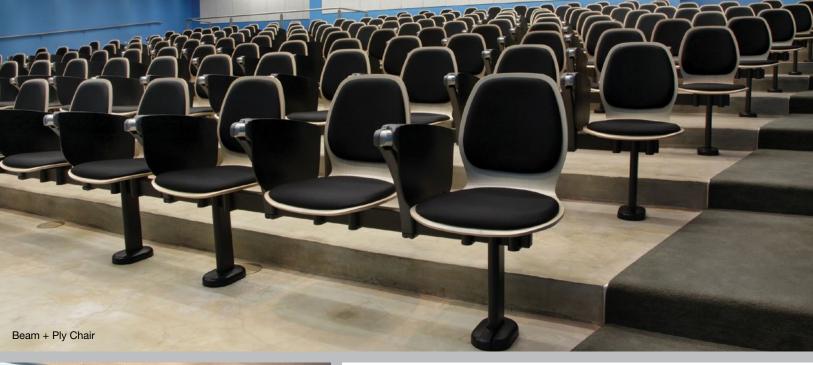

STANDARD SEATS: Turandot, 2thrive,™ Gnosi,® Ply, Tecton

Tecton Single Pedestal

2thrive™ Beam

Wire Management

## Gnosi® Beam

Ply Beam