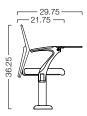

nal in lecture halls, training rooms, and courtroom applications.

STANDARD SEATS: Turandot, 2thrive,™ Gnosi,® Ply, Tecton, Cinto,® Diffrient World,™ Liberty,® Freedom,® Freedom Saddle®



Ply Jury



Cinto Jury

#### **Features**

- Multiple Seat Styles
- Integrated Foot Covers
- Auto-return Cylinder (Jury)
- Straight or Radius Row Configurations
- Flat, Sloped or Tiered Floor Installations

#### **Options**

- Tablet Arm
- Wire Management
- Armrests
- Row Letters & Seat Numbers

#### **Finishes**

- TEXTILES: Fabric or Coated Fabric
- TABLET ARM: Black Tablet, Cast Aluminium Arm and Urethane Armrest
- FRAME: Charcoal (Beam), Black (Jury)







## Specifications

## **Turandot Beam**

# 29.25 — min 23.5 —

### 2thrive<sup>™</sup> Beam



## Gnosi® Beam



Ply Beam



## **Tecton Beam**





**Turandot Jury** 



2thrive<sup>™</sup> Jury



Gnosi® Jury



Ply Jury



**Tecton Jury** 



Cinto® Jury



Diffrient World<sup>™</sup> Jury



Liberty® Jury



Freedom<sup>®</sup> Jury



Freedom® Saddle Jury



Tablet Arm