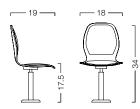

TS: Turandot, 2thrive,™ Gnosi,® Ply, Tecton, Cinto,® Diffrient World,™ Liberty,® Freedom,® Freedom Saddle®



Ply Jury



Cinto Jury

#### **Features**

- Multiple Seat Styles
- Integrated Foot Covers
- Auto-return Cylinder (Jury)
- Straight or Radius Row Configurations
- Flat, Sloped or Tiered Floor Installations

#### **Options**

- Tablet Arm
- Wire Management
- Armrests
- Row Letters & Seat Numbers

#### **Finishes**

- TEXTILES: Fabric or Coated Fabric
- TABLET ARM: Black Tablet, Cast Aluminium Arm and Urethane Armrest
- FRAME: Charcoal (Beam), Black (Jury)







## Specifications

## **Turandot Beam**

# 29.25 — min 23.5 —

### 2thrive<sup>™</sup> Beam



## Gnosi® Beam



Ply Beam



## **Tecton Beam**





**Turandot Jury** 



2thrive<sup>™</sup> Jury



Gnosi® Jury



Ply Jury



**Tecton Jury** 



Cinto® Jury



Diffrient World<sup>™</sup> Jury



Liberty® Jury



Freedom<sup>®</sup> Jury



Freedom® Saddle Jury



Tablet Arm