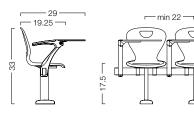

of pedestal mounted seating, this series is functional in lecture halls, training rooms, and courtroom applications.

STANDARD SEATS: Turandot, 2thrive,™ Gnosi,® Ply, Tecton, Cinto,® Diffrient World,™ Liberty,® Freedom,® Freedom Saddle®



Ply Jury



Cinto Jury

#### **Features**

- Multiple Seat Styles
- Integrated Foot Covers
- Auto-return Cylinder (Jury)
- Straight or Radius Row Configurations
- Flat, Sloped or Tiered Floor Installations

#### **Options**

- Tablet Arm
- Wire Management
- Armrests
- Row Letters & Seat Numbers

#### **Finishes**

- TEXTILES: Fabric or Coated Fabric
- TABLET ARM: Black Tablet, Cast Aluminium Arm and Urethane Armrest
- FRAME: Charcoal (Beam), Black (Jury)







## Specifications

## **Turandot Beam**

# 29.25 — min 23.5 —

### 2thrive<sup>™</sup> Beam



## Gnosi® Beam



Ply Beam



## **Tecton Beam**





**Turandot Jury** 



2thrive<sup>™</sup> Jury



Gnosi® Jury



Ply Jury



**Tecton Jury** 



Cinto® Jury



Diffrient World<sup>™</sup> Jury



Liberty® Jury



Freedom<sup>®</sup> Jury



Freedom® Saddle Jury



Tablet Arm