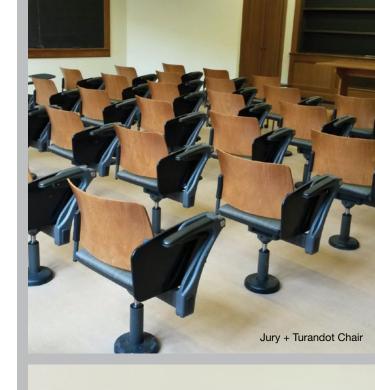

## Jury

The Jury Base Series incorporates 360-degree rotation, creating maximum flexibility to collaborate within the learning environment. It's self-centering return feature automatically restores the chair to its original orientation when unoccupied. Offering multiple styles of pedestal mounted seating, this series is functional in lecture halls, training rooms, and courtroom applications.

STANDARD SEATS: Turandot, 2thrive,™ Gnosi,® Ply, Tecton, Cinto,® Diffrient World,™ Liberty,® Freedom,® Freedom Saddle®

Ply Jury

Cinto Jury