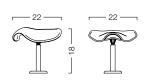

*Features**

- Multiple Seat Styles
- Integrated Foot Covers
- Auto-return Cylinder (Jury)
- Straight or Radius Row Configurations
- Flat, Sloped or Tiered Floor Installations

#### **Options**

- Tablet Arm
- Wire Management
- Armrests
- Row Letters & Seat Numbers

#### **Finishes**

- TEXTILES: Fabric or Coated Fabric
- TABLET ARM: Black Tablet, Cast Aluminium Arm and Urethane Armrest
- FRAME: Charcoal (Beam), Black (Jury)







## Specifications

## **Turandot Beam**

# 29.25 — min 23.5 —

### 2thrive<sup>™</sup> Beam



## Gnosi® Beam



Ply Beam



## **Tecton Beam**





**Turandot Jury** 



2thrive<sup>™</sup> Jury



Gnosi® Jury



Ply Jury



**Tecton Jury** 



Cinto® Jury



Diffrient World<sup>™</sup> Jury



Liberty® Jury



Freedom<sup>®</sup> Jury



Freedom® Saddle Jury



Tablet Arm