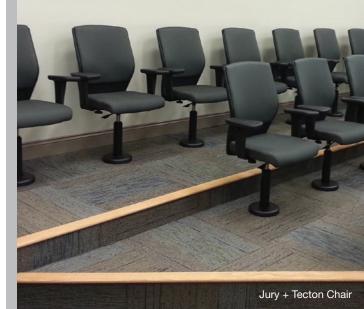

## Jury

The Jury Base Series incorporates 360-degree rotation, creating maximum flexibility to collaborate within the learning environment. It's self-centering return feature automatically restores the chair to its original orientation when unoccupied. Offering multiple styles of pedestal mounted seating, this series is functional in lecture halls, training rooms, and courtroom applications.

STANDARD SEATS: Turandot, 2thrive,™ Gnosi,® Ply, Tecton, Cinto,® Diffrient World,™ Liberty,® Freedom,® Freedom Saddle®

Ply Jury

Cinto Jury

## **Tecton Beam**

**Turandot Jury** 

2thrive<sup>™</sup> Jury

Gnosi® Jury

Ply Jury

**Tecton Jury** 

Cinto® Jury

Diffrient World<sup>™</sup> Jury