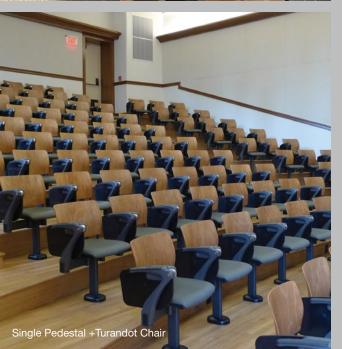

STANDARD SEATS: Turandot, 2thrive,™ Gnosi,® Ply, Tecton

Tecton Single Pedestal

2thrive™ Beam

Wire Management

## **Turandot Beam**