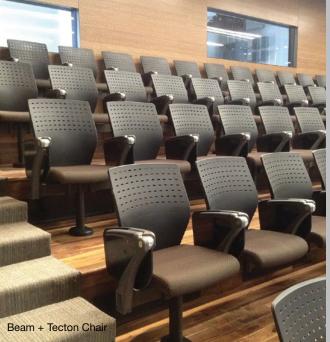

STANDARD SEATS: Turandot, 2thrive,™ Gnosi,® Ply, Tecton

Tecton Single Pedestal

2thrive™ Beam

Wire Management

## **Tecton Beam**

**Turandot Jury** 

2thrive<sup>™</sup> Jury

Gnosi® Jury

Ply Jury

**Tecton Jury** 

Cinto® Jury

Diffrient World<sup>™</sup> Jury