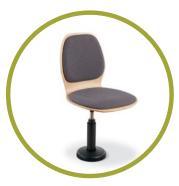

STANDARD SEATS: Turandot, 2thrive,™ Gnosi,® Ply, Tecton, Cinto,® Diffrient World,™ Liberty,® Freedom,® Freedom Saddle®

Ply Jury

Cinto Jury

## **Tecton Beam**

**Turandot Jury** 

2thrive<sup>™</sup> Jury

Gnosi® Jury

Ply Jury

**Tecton Jury** 

Cinto® Jury

Diffrient World<sup>™</sup> Jury