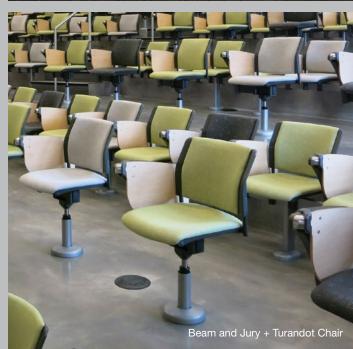

## Beam & Pedestal

The stylish and versatile Beam Series offers remarkable space savings, while maintaining order in learning and training environments. Configurable in single pedestal, two, three or four seat sections with multiple seating styles, this series fits a wide variety of applications.

## Jury

The Jury Base Series incorporates 360-degree rotation, creating maximum flexibility to collaborate within the learning environment. It's self-centering return feature automatically restores the chair to its original orientation when unoccupied. Offering multiple styles of pedestal mounted seating, this series is functional in lecture halls, training rooms, and courtroom applications.

STANDARD SEATS: Turandot, 2thrive,™ Gnosi,® Ply, Tecton, Cinto,® Diffrient World,™ Liberty,® Freedom,® Freedom Saddle®

Ply Jury

Cinto Jury