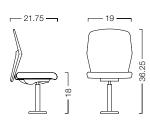

e,™ Gnosi,® Ply, Tecton, Cinto,® Diffrient World,™ Liberty,® Freedom,® Freedom Saddle®



Ply Jury



Cinto Jury

#### **Features**

- Multiple Seat Styles
- Integrated Foot Covers
- Auto-return Cylinder (Jury)
- Straight or Radius Row Configurations
- Flat, Sloped or Tiered Floor Installations

#### **Options**

- Tablet Arm
- Wire Management
- Armrests
- Row Letters & Seat Numbers

#### **Finishes**

- TEXTILES: Fabric or Coated Fabric
- TABLET ARM: Black Tablet, Cast Aluminium Arm and Urethane Armrest
- FRAME: Charcoal (Beam), Black (Jury)







## Specifications

## **Turandot Beam**

# 29.25 — min 23.5 —

### 2thrive<sup>™</sup> Beam



## Gnosi® Beam



Ply Beam



## **Tecton Beam**





**Turandot Jury** 



2thrive<sup>™</sup> Jury



Gnosi® Jury



Ply Jury



**Tecton Jury** 



Cinto® Jury



Diffrient World<sup>™</sup> Jury



Liberty® Jury



Freedom<sup>®</sup> Jury



Freedom® Saddle Jury



Tablet Arm