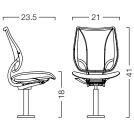

,® Freedom Saddle®



Ply Jury



Cinto Jury

#### **Features**

- Multiple Seat Styles
- Integrated Foot Covers
- Auto-return Cylinder (Jury)
- Straight or Radius Row Configurations
- Flat, Sloped or Tiered Floor Installations

#### **Options**

- Tablet Arm
- Wire Management
- Armrests
- Row Letters & Seat Numbers

#### **Finishes**

- TEXTILES: Fabric or Coated Fabric
- TABLET ARM: Black Tablet, Cast Aluminium Arm and Urethane Armrest
- FRAME: Charcoal (Beam), Black (Jury)







## Specifications

## **Turandot Beam**

# 29.25 — min 23.5 —

### 2thrive<sup>™</sup> Beam



## Gnosi® Beam



Ply Beam



## **Tecton Beam**





**Turandot Jury** 



2thrive<sup>™</sup> Jury



Gnosi® Jury



Ply Jury



**Tecton Jury** 



Cinto® Jury



Diffrient World<sup>™</sup> Jury



Liberty® Jury



Freedom<sup>®</sup> Jury



Freedom® Saddle Jury



Tablet Arm