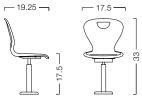

applications.

STANDARD SEATS: Turandot, 2thrive,™ Gnosi,® Ply, Tecton, Cinto,® Diffrient World,™ Liberty,® Freedom,® Freedom Saddle®



Ply Jury



Cinto Jury

#### **Features**

- Multiple Seat Styles
- Integrated Foot Covers
- Auto-return Cylinder (Jury)
- Straight or Radius Row Configurations
- Flat, Sloped or Tiered Floor Installations

#### **Options**

- Tablet Arm
- Wire Management
- Armrests
- Row Letters & Seat Numbers

#### **Finishes**

- TEXTILES: Fabric or Coated Fabric
- TABLET ARM: Black Tablet, Cast Aluminium Arm and Urethane Armrest
- FRAME: Charcoal (Beam), Black (Jury)







## Specifications

## **Turandot Beam**

# 29.25 — min 23.5 —

### 2thrive<sup>™</sup> Beam



## Gnosi® Beam



Ply Beam



## **Tecton Beam**





**Turandot Jury** 



2thrive<sup>™</sup> Jury



Gnosi® Jury



Ply Jury



**Tecton Jury** 



Cinto® Jury



Diffrient World<sup>™</sup> Jury



Liberty® Jury



Freedom<sup>®</sup> Jury



Freedom® Saddle Jury



Tablet Arm