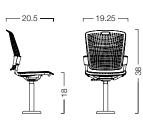

, Tecton, Cinto,® Diffrient World,™ Liberty,® Freedom,® Freedom Saddle®



Ply Jury



Cinto Jury

#### **Features**

- Multiple Seat Styles
- Integrated Foot Covers
- Auto-return Cylinder (Jury)
- Straight or Radius Row Configurations
- Flat, Sloped or Tiered Floor Installations

#### **Options**

- Tablet Arm
- Wire Management
- Armrests
- Row Letters & Seat Numbers

#### **Finishes**

- TEXTILES: Fabric or Coated Fabric
- TABLET ARM: Black Tablet, Cast Aluminium Arm and Urethane Armrest
- FRAME: Charcoal (Beam), Black (Jury)







## Specifications

## **Turandot Beam**

# 29.25 — min 23.5 —

### 2thrive<sup>™</sup> Beam



## Gnosi® Beam



Ply Beam



## **Tecton Beam**





**Turandot Jury** 



2thrive<sup>™</sup> Jury



Gnosi® Jury



Ply Jury



**Tecton Jury** 



Cinto® Jury



Diffrient World<sup>™</sup> Jury



Liberty® Jury



Freedom<sup>®</sup> Jury



Freedom® Saddle Jury



Tablet Arm