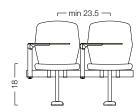

l in lecture halls, training rooms, and courtroom applications.

STANDARD SEATS: Turandot, 2thrive,™ Gnosi,® Ply, Tecton, Cinto,® Diffrient World,™ Liberty,® Freedom,® Freedom Saddle®



Ply Jury



Cinto Jury

#### **Features**

- Multiple Seat Styles
- Integrated Foot Covers
- Auto-return Cylinder (Jury)
- Straight or Radius Row Configurations
- Flat, Sloped or Tiered Floor Installations

#### **Options**

- Tablet Arm
- Wire Management
- Armrests
- Row Letters & Seat Numbers

#### **Finishes**

- TEXTILES: Fabric or Coated Fabric
- TABLET ARM: Black Tablet, Cast Aluminium Arm and Urethane Armrest
- FRAME: Charcoal (Beam), Black (Jury)







## Specifications

## **Turandot Beam**

# 29.25 — min 23.5 —

### 2thrive<sup>™</sup> Beam



## Gnosi® Beam



Ply Beam



## **Tecton Beam**





**Turandot Jury** 



2thrive<sup>™</sup> Jury



Gnosi® Jury



Ply Jury



**Tecton Jury** 



Cinto® Jury



Diffrient World<sup>™</sup> Jury



Liberty® Jury



Freedom<sup>®</sup> Jury



Freedom® Saddle Jury



Tablet Arm