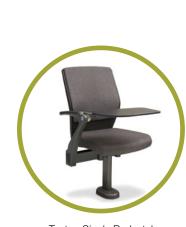

STANDARD SEATS: Turandot, 2thrive,™ Gnosi,® Ply, Tecton

Tecton Single Pedestal

2thrive™ Beam

Wire Management

## **Turandot Beam**