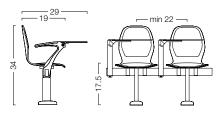

this series is functional in lecture halls, training rooms, and courtroom applications.

STANDARD SEATS: Turandot, 2thrive,™ Gnosi,® Ply, Tecton, Cinto,® Diffrient World,™ Liberty,® Freedom,® Freedom Saddle®



Ply Jury



Cinto Jury

#### **Features**

- Multiple Seat Styles
- Integrated Foot Covers
- Auto-return Cylinder (Jury)
- Straight or Radius Row Configurations
- Flat, Sloped or Tiered Floor Installations

#### **Options**

- Tablet Arm
- Wire Management
- Armrests
- Row Letters & Seat Numbers

#### **Finishes**

- TEXTILES: Fabric or Coated Fabric
- TABLET ARM: Black Tablet, Cast Aluminium Arm and Urethane Armrest
- FRAME: Charcoal (Beam), Black (Jury)







## Specifications

## **Turandot Beam**

# 29.25 — min 23.5 —

### 2thrive<sup>™</sup> Beam



## Gnosi® Beam



Ply Beam



## **Tecton Beam**





**Turandot Jury** 



2thrive<sup>™</sup> Jury



Gnosi® Jury



Ply Jury



**Tecton Jury** 



Cinto® Jury



Diffrient World<sup>™</sup> Jury



Liberty® Jury



Freedom<sup>®</sup> Jury



Freedom® Saddle Jury



Tablet Arm