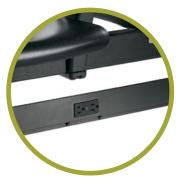

#### **Options**

- Tablet Arm
- Wire Management
- Armrests
- Row Letters & Seat Numbers

STANDARD SEATS: Turandot, 2thrive,™ Gnosi,® Ply, Tecton

Tecton Single Pedestal

2thrive™ Beam

Wire Management