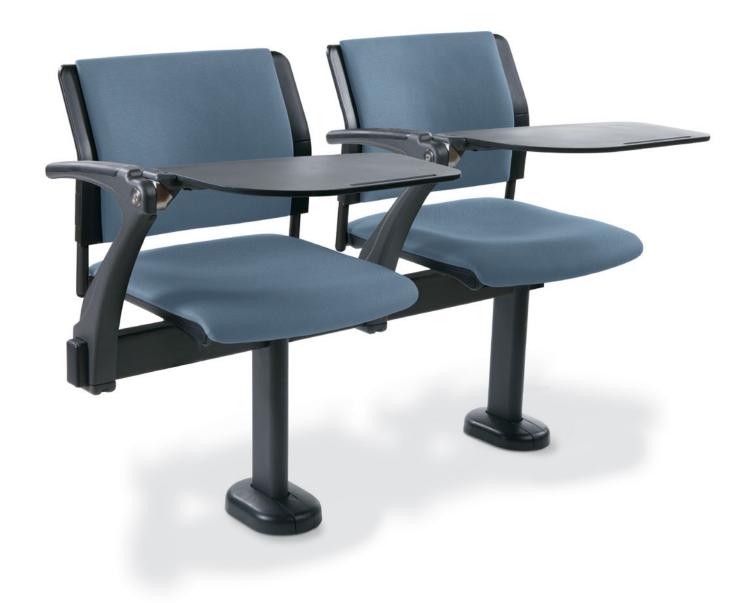

## Beam & Pedestal

The stylish and versatile Beam Series offers remarkable space savings, while maintaining order in learning and training environments. Configurable in single pedestal, two, three or four seat sections with multiple seating styles, this series fits a wide variety of applications.

STANDARD SEATS: Turandot, 2thrive,™ Gnosi,® Ply, Tecton

Tecton Single Pedestal

2thrive™ Beam

Wire Management

#### **Options**

- Tablet Arm
- Wire Management
- Armrests
- Row Letters & Seat Numbers

#### **Finishes**

- TEXTILES: Fabric or Coated Fabric
- TABLET ARM: Black Tablet, Cast Aluminium Arm and Urethane Armrest
- FRAME: Charcoal (Beam), Black (Jury)