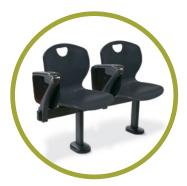

## Beam & Pedestal

The stylish and versatile Beam Series offers remarkable space savings, while maintaining order in learning and training environments. Configurable in single pedestal, two, three or four seat sections with multiple seating styles, this series fits a wide variety of applications.

## Jury

The Jury Base Series incorporates 360-degree rotation, creating maximum flexibility to collaborate within the learning environment. It's self-centering return feature automatically restores the chair to its original orientation when unoccupied. Offering multiple styles of pedestal mounted seating, this series is functional in lecture halls, training rooms, and courtroom applications.