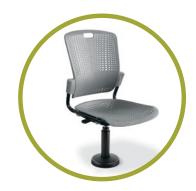

STANDARD SEATS: Turandot, 2thrive,™ Gnosi,® Ply, Tecton

Tecton Single Pedestal

2thrive™ Beam

Wire Management

## **Tecton Beam**

**Turandot Jury** 

2thrive<sup>™</sup> Jury

Gnosi® Jury

Ply Jury

**Tecton Jury** 

Cinto® Jury

Diffrient World<sup>™</sup> Jury