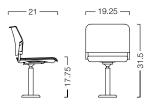

aining rooms, and courtroom applications.

STANDARD SEATS: Turandot, 2thrive,™ Gnosi,® Ply, Tecton, Cinto,® Diffrient World,™ Liberty,® Freedom,® Freedom Saddle®



Ply Jury



Cinto Jury

#### **Features**

- Multiple Seat Styles
- Integrated Foot Covers
- Auto-return Cylinder (Jury)
- Straight or Radius Row Configurations
- Flat, Sloped or Tiered Floor Installations

#### **Options**

- Tablet Arm
- Wire Management
- Armrests
- Row Letters & Seat Numbers

#### **Finishes**

- TEXTILES: Fabric or Coated Fabric
- TABLET ARM: Black Tablet, Cast Aluminium Arm and Urethane Armrest
- FRAME: Charcoal (Beam), Black (Jury)







## Specifications

## **Turandot Beam**

# 29.25 — min 23.5 —

### 2thrive<sup>™</sup> Beam



## Gnosi® Beam



Ply Beam



## **Tecton Beam**





**Turandot Jury** 



2thrive<sup>™</sup> Jury



Gnosi® Jury



Ply Jury



**Tecton Jury** 



Cinto® Jury



Diffrient World<sup>™</sup> Jury



Liberty® Jury



Freedom<sup>®</sup> Jury



Freedom® Saddle Jury



Tablet Arm