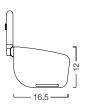

Multiple Seat Styles
- Integrated Foot Covers
- Auto-return Cylinder (Jury)
- Straight or Radius Row Configurations
- Flat, Sloped or Tiered Floor Installations

#### **Options**

- Tablet Arm
- Wire Management
- Armrests
- Row Letters & Seat Numbers

#### **Finishes**

- TEXTILES: Fabric or Coated Fabric
- TABLET ARM: Black Tablet, Cast Aluminium Arm and Urethane Armrest
- FRAME: Charcoal (Beam), Black (Jury)







## Specifications

## **Turandot Beam**

# 29.25 — min 23.5 —

### 2thrive<sup>™</sup> Beam



## Gnosi® Beam



Ply Beam



## **Tecton Beam**





**Turandot Jury** 



2thrive<sup>™</sup> Jury



Gnosi® Jury



Ply Jury



**Tecton Jury** 



Cinto® Jury



Diffrient World<sup>™</sup> Jury



Liberty® Jury



Freedom<sup>®</sup> Jury



Freedom® Saddle Jury



Tablet Arm