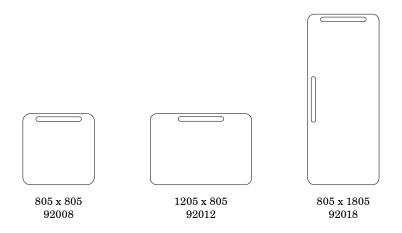

Depth from wall 37 mm Magnetic writing surface e3 certified 99% recyclable 30-year warranty on writing surface

| Article number | Name                                    | Size w x h mm | Weight kg |
|----------------|-----------------------------------------|---------------|-----------|
| 92008          | Note Whiteboard                         | 805 x 805     | 10        |
| 92012          | Note Whiteboard                         | 1205 x 805    | 14        |
| 92018          | Note Whiteboard                         | 805 x 1805    | 20        |
| 9204           | Note Wall Bracket Depository (3 Boards) |               | 2,2       |