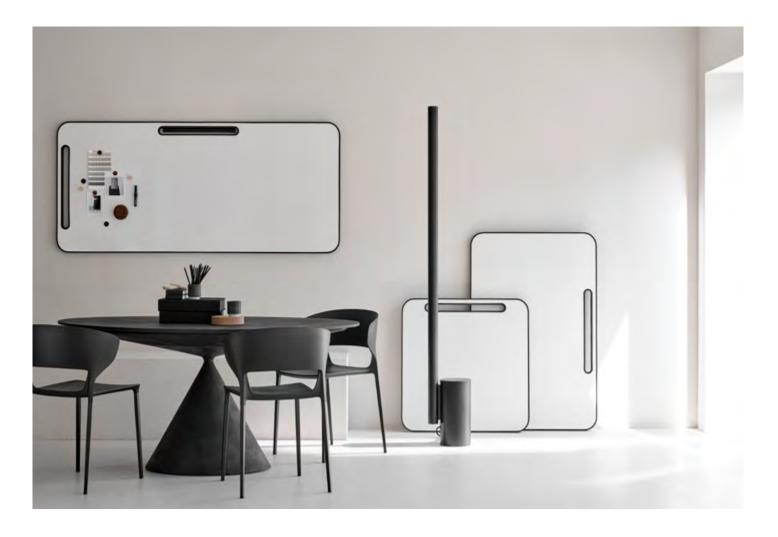

## NOTE

A writing board that is both mobile and fixed. The Note is double sided, with two magnetic ceramic steel surfaces. Manufactured with a lightweight honeycomb core, Note is light enough to carry around and can easily be hung using the wall brackets included, or simply lean against a wall for spontaneous meetings. Designed by FREDRIK MATTSON.