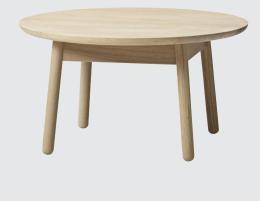

## **Nest Collection**

The Low Nest Table series is a warm and textured table series that ages beautifully. The curved surface is robust and convivial, a movable table in a natural material for people to comfortably gather around, hosting meetings and casual collaborative activities. But the tables are not all social objects, they work well as single workstations, creating an atmosphere that merges private and common spaces.

Extruding warmth and character, the solid oak tables come in eight different sizes, easy to place in any setting. Swift to clean, maintain and repair — an honest, hospitable and practical part of the Nest series, built to last for generations.