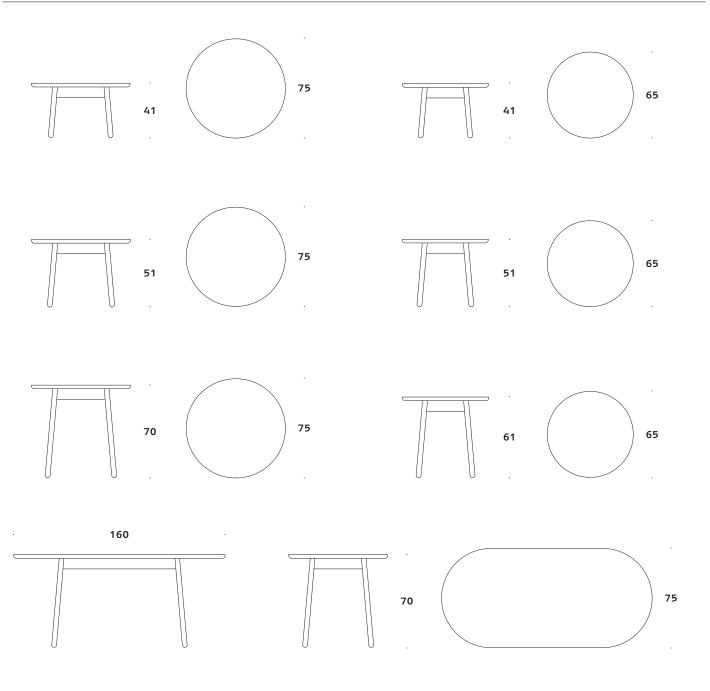

Extruding warmth and character, the solid oak tables come in eight different sizes, easy to place in any setting. Swift to clean, maintain and repair — an honest, hospitable and practical part of the Nest series, built to last for generations.

#### **Design: Form Us With Love**

+Halle<sup>®</sup>

+Halle<sup>®</sup>

Dimentions defined in centimeter

Design Material

Form Us With Love Solid oak – soaped / black stained / lacquered