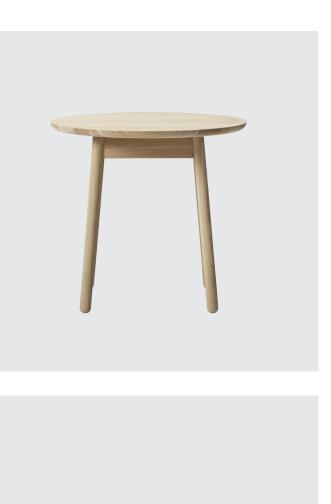

## **Nest Collection**

The Low Nest Table series is a warm and textured table series that ages beautifully. The curved surface is robust and convivial, a movable table in a natural material for people to comfortably gather around, hosting meetings and casual collaborative activities. But the tables are not all social objects, they work well as single workstations, creating an atmosphere that merges private and common spaces.

Extruding warmth and character, the solid oak tables come in eight different sizes, easy to place in any setting. Swift to clean, maintain and repair — an honest, hospitable and practical part of the Nest series, built to last for generations.