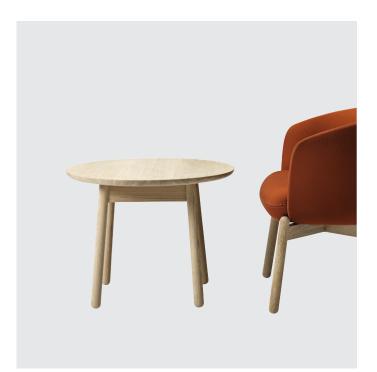

## **Nest Collection**

The Low Nest Table series is a warm and textured table series that ages beautifully. The curved surface is robust and convivial, a movable table in a natural material for people to comfortably gather around, hosting meetings and casual collaborative activities. But the tables are not all social objects, they work well as single workstations, creating an atmosphere that merges private and common spaces.

Extruding warmth and character, the solid oak tables come in eight different sizes, easy to place in any setting. Swift to clean, maintain and repair — an honest, hospitable and practical part of the Nest series, built to last for generations.