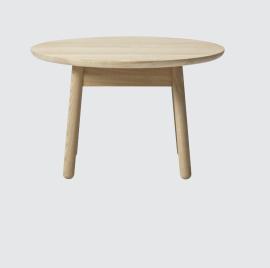

## **Nest Collection**

The Low Nest Table series is a warm and textured table series that ages beautifully. The curved surface is robust and convivial, a movable table in a natural material for people to comfortably gather around, hosting meetings and casual collaborative activities. But the tables are not all social objects, they work well as single workstations, creating an atmosphere that merges private and common spaces.

Extruding warmth and character, the solid oak tables come in eight different sizes, easy to place in any setting. Swift to clean, maintain and repair — an honest, hospitable and practical part of the Nest series, built to last for generations.