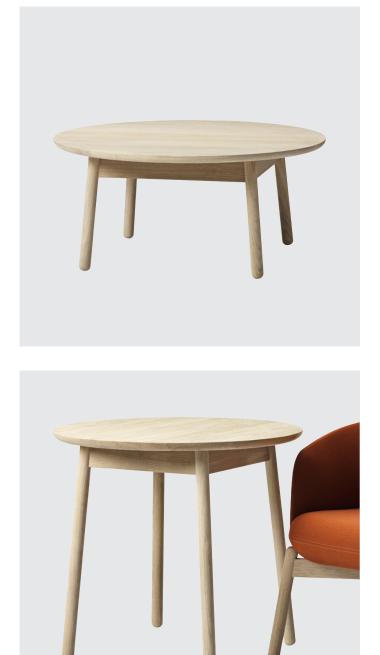

## **Nest Collection**

The Low Nest Table series is a warm and textured table series that ages beautifully. The curved surface is robust and convivial, a movable table in a natural material for people to comfortably gather around, hosting meetings and casual collaborative activities. But the tables are not all social objects, they work well as single workstations, creating an atmosphere that merges private and common spaces.

Extruding warmth and character, the solid oak tables come in eight different sizes, easy to place in any setting. Swift to clean, maintain and repair — an honest, hospitable and practical part of the Nest series, built to last for generations.