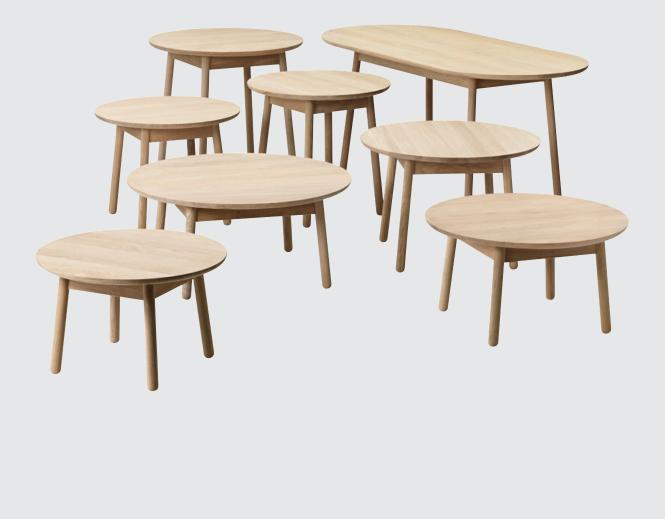

## **Nest Collection**

The Low Nest Table series is a warm and textured table series that ages beautifully. The curved surface is robust and convivial, a movable table in a natural material for people to comfortably gather around, hosting meetings and casual collaborative activities. But the tables are not all social objects, they work well as single workstations, creating an atmosphere that merges private and common spaces.

Extruding warmth and character, the solid oak tables come in eight different sizes, easy to place in any setting. Swift to clean, maintain and repair — an honest, hospitable and practical part of the Nest series, built to last for generations.