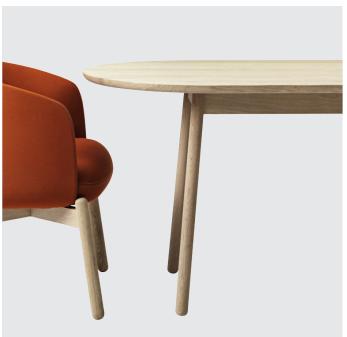

## **Nest Collection**

The Low Nest Table series is a warm and textured table series that ages beautifully. The curved surface is robust and convivial, a movable table in a natural material for people to comfortably gather around, hosting meetings and casual collaborative activities. But the tables are not all social objects, they work well as single workstations, creating an atmosphere that merges private and common spaces.

Extruding warmth and character, the solid oak tables come in eight different sizes, easy to place in any setting. Swift to clean, maintain and repair — an honest, hospitable and practical part of the Nest series, built to last for generations.