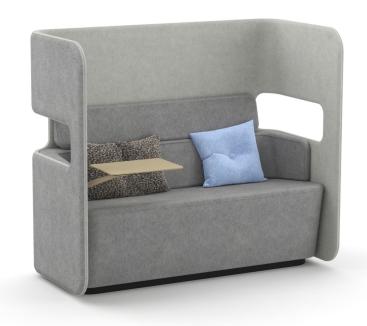

# PodSofa

# Sofa with high back and sides

Design — o4i Design Studio

PodSofa offers a comfortable and private space for two people in the various areas of modern offices. The sofa can be used either individually or in groups, creating small, more private spaces for meetings, for example. Swivel tabletops available as an accessory.

PodSofa Martela

o4i Design Studio