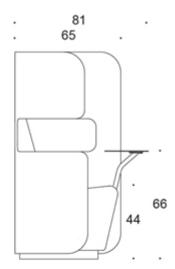

vidually or in groups, creating small, more private spaces for meetings, for example. Swivel tabletops available as an accessory.

PodSofa Martela

o4i Design Studio

#### **MATERIAL DESCRIPTION:**

Seat: upholstered Base: black

Lap top table: white, black or Inspiring Colours

Screen: fully upholstered

#### PRODUCT CODE NUMBER:

2982 (L/R/S/C) = fully upholstered sofa

L = asymmetrical screen; from front the left side of the screen is longer

**R** = asymmetrical screen; from front the right side of the screen is longer

S = symmetrical screen; long screen on both sides

 ${f C}$  = screen without openings

P = optional lap top table

#### **ACCESSORIES**:

Electricity outlet, lap top table painted metal.

## **CARBON FOOTPRINT:**

PodSofa 2982: 77.7 kg CO2e

## Dimensional drawing: