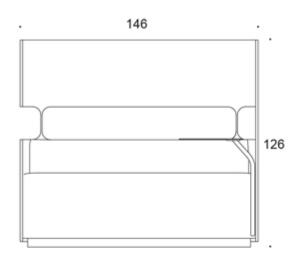

dividually or in groups, creating small, more private spaces for meetings, for example. Swivel tabletops available as an accessory.

PodSofa Martela

o4i Design Studio

#### **MATERIAL DESCRIPTION:**

Seat: upholstered Base: black

Lap top table: white, black or Inspiring Colours

Screen: fully upholstered

#### PRODUCT CODE NUMBER:

2982 (L/R/S/C) = fully upholstered sofa

L = asymmetrical screen; from front the left side of the screen is longer

**R** = asymmetrical screen; from front the right side of the screen is longer

S = symmetrical screen; long screen on both sides

 ${f C}$  = screen without openings

P = optional lap top table

#### **ACCESSORIES**:

Electricity outlet, lap top table painted metal.

## **CARBON FOOTPRINT:**

PodSofa 2982: 77.7 kg CO2e

## Dimensional drawing: