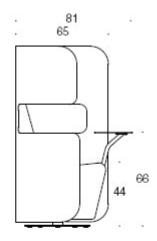

Martela

o4i Design Studio

#### **MATERIAL DESCRIPTION:**

Seat: upholstered.

Lap top table: white, black or Inspiring Colours.

Screen: fully upholstered.

Swivel base.

#### PRODUCT CODE NUMBER:

2981 (L/R/S/C) = fully upholstered lobby chair, swivel base

2981F (L/R/S/C) = fully upholstered lobby chair, fixed base

**L/LF** = asymmetrical screen; from front the left side of the screen is longer

**R/RF** = asymmetrical screen; from front the right side of the screen is longer

S/SF = symmetrical screen; long screen on both sides

C/CF = screen without openings

P = optional lap top table

#### **ACCESSORIES**:

Electricity outlet, lap top table painted metal.

### **ADJUSTMENTS**:

Fixed or swivel base.

## **CARBON FOOTPRINT:**

PodSeat 2981: 63.1 kg CO2e

# Dimensional drawing: