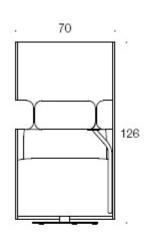

at Martela

o4i Design Studio

#### **MATERIAL DESCRIPTION:**

Seat: upholstered.

Lap top table: white, black or Inspiring Colours.

Screen: fully upholstered.

Swivel base.

#### PRODUCT CODE NUMBER:

2981 (L/R/S/C) = fully upholstered lobby chair, swivel base

2981F (L/R/S/C) = fully upholstered lobby chair, fixed base

**L/LF** = asymmetrical screen; from front the left side of the screen is longer

**R/RF** = asymmetrical screen; from front the right side of the screen is longer

S/SF = symmetrical screen; long screen on both sides

C/CF = screen without openings

P = optional lap top table

#### **ACCESSORIES**:

Electricity outlet, lap top table painted metal.

### **ADJUSTMENTS**:

Fixed or swivel base.

## **CARBON FOOTPRINT:**

PodSeat 2981: 63.1 kg CO2e

# Dimensional drawing: