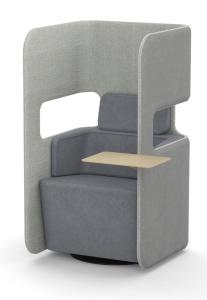

# PodSeat

# Easy chair with high screen

Design — o4i Design Studio

PodSeat offers a comfortable private seat for one person in the various areas of a modern activity based office. The seat can be used either individually or in groups. The swivel base allows the user to turn in the desired direction. A tabletop is available as an accessory.

#### **MATERIAL DESCRIPTION:**

Seat: upholstered.

Lap top table: white, black or Inspiring Colours.

Screen: fully upholstered.

Swivel base.

#### PRODUCT CODE NUMBER:

2981 (L/R/S/C) = fully upholstered lobby chair, swivel base

2981F (L/R/S/C) = fully upholstered lobby chair, fixed base

**L/LF** = asymmetrical screen; from front the left side of the screen is longer