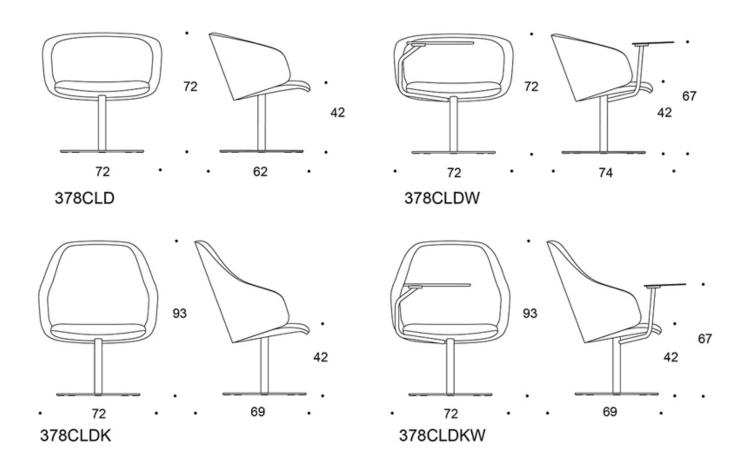

#### PRODUCT CODE NUMBER:

**378CLD(W)** = low backrest, upholstered armrests, swivel disc base with automatic return mechanism, fully upholstered.

**378CLDK(W)** = high backrest, upholstered armrests, swivel disc base with automatic return mechanism, fully upholstered.

W = laptop table

#### **FABRIC CONSUMPTION:**

Low backrest: 2.25 m High backrest: 2.35 m

#### Dimensional drawing: