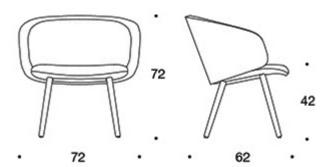

## Sola

### Easy chair with wooden legs and armrests

Design — Antti Kotilainen



The fully upholstered Sola armchair with armrests is available with both a low and high back and its wooden base brings cosiness to the space. Sola lounge chairs fit naturally in various lounge and meeting areas and are easy to combine with other furniture.



Antti Kotilainen

#### **MATERIAL DESCRIPTION:**

**Upholstery**: fully upholstered. **Legs**: ash, stained ash or oak. Felt glides.

#### PRODUCT CODE NUMBER:

378PLD = low backrest, upholstered armrests, wooden four leg base, fully upholstered
378PLDK = high backrest, upholstered armrests, wooden four leg base, fully upholstered

#### **FABRIC CONSUMPTION:**

Low backrest: 2.25 m High backrest: 2.35 m

Antti Kotilainen

#### Dimensional drawing:



378PLD



378PLDK