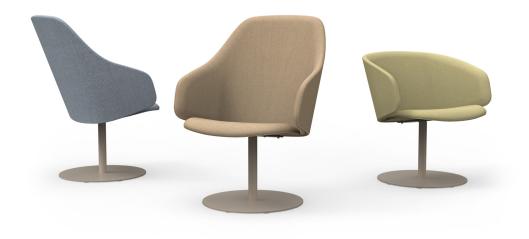

## Sola

### Easy chair with disc base and armrests

Design — Antti Kotilainen

The Sola lounge chair with armrests is available with both low and high backrests. The swivel disc base gives the chair a classic overall look. It is available with a turning tabletop that is suitable as a small working desk. It is equipped with automatic return mechanism.

#### PRODUCT CODE NUMBER:

**378CLD(W)** = low backrest, upholstered armrests, swivel disc base with automatic return mechanism, fully upholstered.

**378CLDK(W)** = high backrest, upholstered armrests, swivel disc base with automatic return mechanism, fully upholstered.