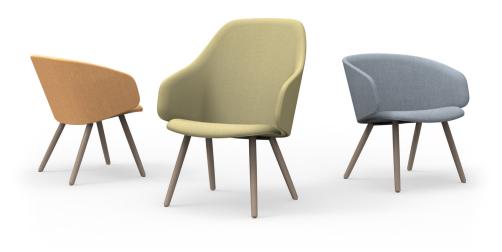

## Sola

### Easy chair with wooden legs and armrests

Design — Antti Kotilainen

The fully upholstered Sola armchair with armrests is available with both a low and high back and its wooden base brings cosiness to the space. Sola lounge chairs fit naturally in various lounge and meeting areas and are easy to combine with other furniture.