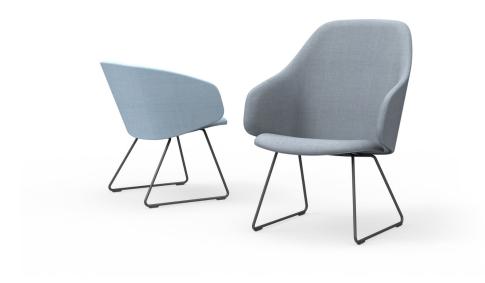

# Sola

## Easy chair with sled base and armrests

Design — Antti Kotilainen

The Sola lounge chair with metal sled base and armrests is available with both a low and high back. The finished, easily approachable shape of the chairs allows them to be used naturally in various lounge and meeting areas.

#### PRODUCT CODE NUMBER:

378DLD = low backrest, upholstered armrests, sled base, fully upholstered
378DLDK = high backrest, upholstered armrests, sled base, fully upholstered