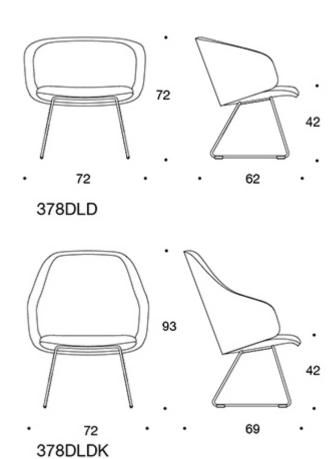

#### PRODUCT CODE NUMBER:

378DLD = low backrest, upholstered armrests, sled base, fully upholstered
378DLDK = high backrest, upholstered armrests, sled base, fully upholstered

#### **FABRIC CONSUMPTION:**

Low backrest: 2.25 m High backrest: 2.35 m Sola
Antti Kotilainen

Martela

#### Dimensional drawing: