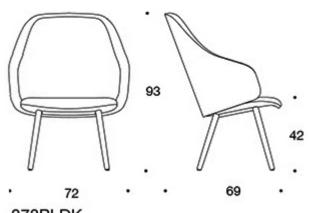

### Easy chair with wooden legs and armrests

Design — Antti Kotilainen



The fully upholstered Sola armchair with armrests is available with both a low and high back and its wooden base brings cosiness to the space. Sola lounge chairs fit naturally in various lounge and meeting areas and are easy to combine with other furniture.



Antti Kotilainen

#### **MATERIAL DESCRIPTION:**

**Upholstery**: fully upholstered. **Legs**: ash, stained ash or oak. Felt glides.

#### PRODUCT CODE NUMBER:

378PLD = low backrest, upholstered armrests, wooden four leg base, fully upholstered
378PLDK = high backrest, upholstered armrests, wooden four leg base, fully upholstered

#### **FABRIC CONSUMPTION:**

Low backrest: 2.25 m High backrest: 2.35 m

Antti Kotilainen

#### Dimensional drawing:



378PLD



378PLDK