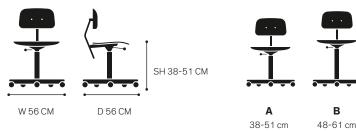

# **KEVI 2533 SPECIFICATIONS**

| CHAIR DIMENSIONS     | SH 38-51 X D 56 X W 56 CM                   |
|----------------------|---------------------------------------------|
| PACKAGING DIMENSIONS | H 57 X D 26 X W 58 CM / 1 CHAIR PER PACKAGE |
| CERTIFICATES         | EN 1729-2:2006 / TÜV / GS                   |
| FRAME MATERIAL       | POLISHED ALUMINIUM                          |
| SURFACE              | VENEER, LAZURE                              |

# **HEIGHTS & WEIGHTS**

KEVI 2533 is available in 4 different heights: A height: 38-51 cm - weight 6.7 kg. B height: 48-61 cm - weight 6.8 kg. C height: 58-71 cm - weight 6.9 kg. D height: 68-81 cm - weight 7.0 kg.