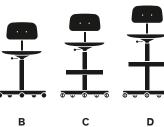

# **HEIGHTS & WEIGHTS**

KEVI 2533 is available in 4 different heights: A height: 38-51 cm - weight 6.7 kg. B height: 48-61 cm - weight 6.8 kg. C height: 58-71 cm - weight 6.9 kg. D height: 68-81 cm - weight 7.0 kg.

#### ACCESSORIES

- Double wheel casters with aluminium caps
- Gliders
- Chair suspension
- Foot ring

58-71 cm

68-81 cm