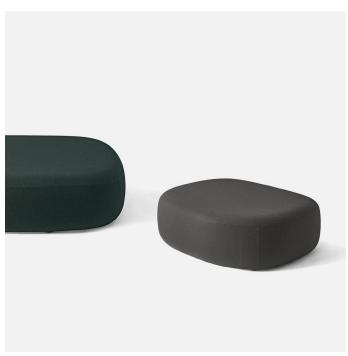

### Ø

Ø is a bench system, consisting of 6 different modules designed to meet the flexible requirements of daily use in modern environments. A series of small islands that work as individual modules or interlock with an upholstered backrest to create larger formations to suit the needs of your space. The organic shapes and multiple options create warm, welcoming and human seating areas. Ø is accessible from all sides, providing a space to socialize or work collaboratively in a diverse and informal setting.