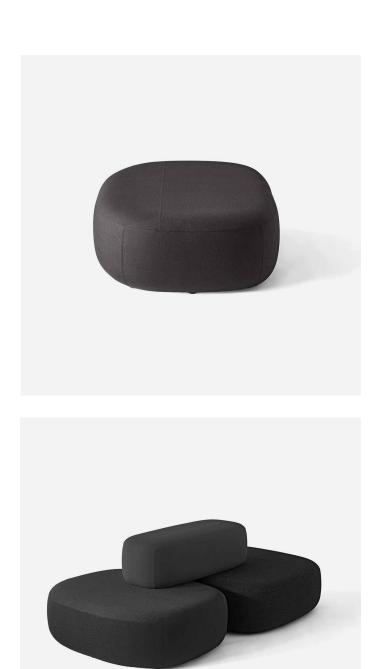

### Ø

Ø is a bench system, consisting of 6 different modules designed to meet the flexible requirements of daily use in modern environments. A series of small islands that work as individual modules or interlock with an upholstered backrest to create larger formations to suit the needs of your space. The organic shapes and multiple options create warm, welcoming and human seating areas. Ø is accessible from all sides, providing a space to socialize or work collaboratively in a diverse and informal setting.

#### **Designed by KILO**

Kilo is an idea-driven industrial design studio creating with a holistic approach and often exploring the potential of crossbreeding elements or attributes from different disciplines, and turns them into new functional and aesthetic hybrids.