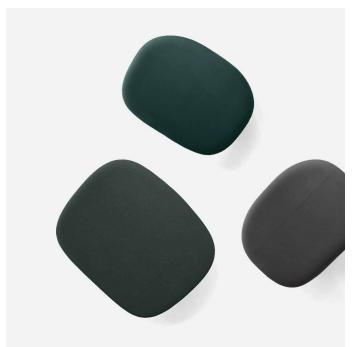

### Ø

Ø is a bench system, consisting of 6 different modules designed to meet the flexible requirements of daily use in modern environments. A series of small islands that work as individual modules or interlock with an upholstered backrest to create larger formations to suit the needs of your space. The organic shapes and multiple options create warm, welcoming and human seating areas. Ø is accessible from all sides, providing a space to socialize or work collaboratively in a diverse and informal setting.

Dimensions defined in centimeters

**Design** Kilo Design

Material High quality foam on plywood frame. Plastic glides.

**Fabric** Available in all fabrics and leather types.