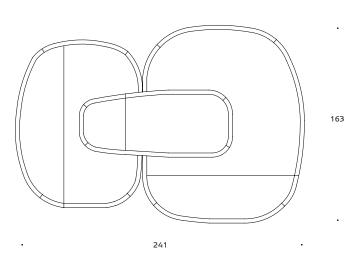

Dimensions defined in centimeters

**Design** Kilo Design

Material High quality foam on plywood frame. Plastic glides.

**Fabric** Available in all fabrics and leather types.

## +Halle®

**Design** KILO

Materials High quality foam on plywood frame. Plastic glides.

**Fabric** Available in all fabrics and leather types.

Dimensions defined in centimeters

| Notes |   |   |   |   |   |   |   |   |   |   |   |   |   |   |   |   |   |   |   |   |   |   |   |   |   |   |   |   |   |
|-------|---|---|---|---|---|---|---|---|---|---|---|---|---|---|---|---|---|---|---|---|---|---|---|---|---|---|---|---|---|
| •     |   |   |   |   |   |   |   |   |   |   |   |   |   |   |   |   |   |   |   |   |   |   |   |   |   |   |   |   | ٠ |
| •     | • | ٠ |   |   | ٠ | ٠ |   | ٠ |   | ٠ | ٠ |   |   |   | ٠ |   | • |   | ٠ |   |   |   | ٠ | ٠ | ٠ | ٠ | ٠ | ٠ | ٠ |
| •     | ٠ | ٠ | ٠ |   | ٠ | ٠ | ٠ | ٠ | ٠ | ٠ | ٠ | ٠ | ٠ | ٠ | ٠ | ٠ | ٠ | ٠ | ٠ | ٠ | ٠ | ٠ | ٠ | ٠ | ٠ | ٠ | ٠ | ٠ | ٠ |
| ٠     | ٠ | ٠ | ٠ | ٠ | ٠ | ٠ | ٠ | ٠ | ٠ | ٠ | ٠ | ٠ | ٠ | ٠ | ٠ | ٠ | ٠ | ٠ | ٠ | ٠ | ٠ | ٠ | ٠ | ٠ | ٠ | ٠ | ٠ | ٠ | ٠ |
| •     | • | ٠ | ٠ | ٠ | ٠ | ٠ | ٠ | ٠ | ٠ | ٠ | ٠ | ٠ | ٠ | ٠ | ٠ | ٠ | ٠ | ٠ | ٠ | ٠ | ٠ | ٠ | ٠ | ٠ | ٠ | ٠ | ٠ | ٠ | ٠ |
| ٠     | ٠ | ٠ | ٠ | ٠ | ٠ | ٠ | ٠ | ٠ | ٠ | ٠ | ٠ | ٠ | ٠ | ٠ | ٠ | ٠ | ٠ | ٠ | ٠ | ٠ | ٠ | ٠ | ٠ | ٠ | ٠ | ٠ | ٠ | ٠ | ٠ |
| •     | ٠ | ٠ | ٠ | ٠ | ٠ | ٠ | ٠ | ٠ | ٠ | ٠ | ٠ | ٠ | ٠ | ٠ | ٠ | ٠ | ٠ | ٠ | ٠ | ٠ | ٠ | ٠ | ٠ | ٠ | ٠ | ٠ | ٠ | ٠ | ٠ |
| •     | ٠ | ٠ | ٠ | ٠ | ٠ | ٠ | ٠ | ٠ | ٠ | ٠ | ٠ | ٠ | ٠ | ٠ | ٠ | ٠ | ٠ | ٠ | ٠ | ٠ | ٠ | ٠ | ٠ | ٠ | ٠ | ٠ | ٠ | ٠ | ٠ |
| ٠     | ٠ | ٠ | ٠ | ٠ | ٠ | ٠ | ٠ | ٠ | ٠ | ٠ | ٠ | ٠ | ٠ | ٠ | ٠ | ٠ | ٠ | ٠ | ٠ | ٠ | ٠ | ٠ | ٠ | ٠ | ٠ | ٠ | ٠ | ٠ | ٠ |
| •     | ٠ | ٠ | ٠ | ٠ | ٠ | ٠ | ٠ | ٠ | ٠ | ٠ | ٠ | ٠ | ٠ | ٠ | ٠ | ٠ | ٠ | ٠ | ٠ | ٠ | ٠ | ٠ | ٠ | ٠ | ٠ | ٠ | ٠ | ٠ | ٠ |
| ٠     |   | ٠ | ٠ | ٠ | ٠ | ٠ | ٠ | ٠ | ٠ | ٠ | ٠ | ٠ | ٠ | ٠ | ٠ | ٠ | ٠ | ٠ | ٠ | ٠ | ٠ | ٠ | ٠ | ٠ | ٠ | ٠ | ٠ |   | ٠ |
| •     |   | ٠ | ٠ | ٠ | ٠ | ٠ | ٠ | ٠ | ٠ | ٠ | ٠ | ٠ | ٠ | ٠ | ٠ | ٠ | ٠ | ٠ | ٠ | ٠ | ٠ | ٠ | ٠ | ٠ | ٠ | ٠ | ٠ |   | ٠ |
| •     |   | ٠ | ٠ | ٠ | ٠ | ٠ | ٠ | ٠ | ٠ | ٠ | ٠ | ٠ | ٠ | ٠ | ٠ | • | ٠ | ٠ | ٠ | • | ٠ | ٠ | ٠ | ٠ | ٠ | ٠ | ٠ |   | ٠ |
| •     |   | ٠ | ٠ | ٠ | ٠ | ٠ | ٠ | ٠ | ٠ | ٠ | ٠ | ٠ |   | ٠ |   | • |   |   | • | ٠ | ٠ | ٠ | ٠ | ٠ | ٠ | • | • | ٠ |   |
| ٠     |   | ٠ | ٠ | ٠ | ٠ | ٠ | ٠ | ٠ | ٠ | ٠ | ٠ | ۰ | ٠ | ٠ | ٠ | ٠ | ٠ | ٠ | ٠ | ٠ | ٠ | ٠ | ٠ | ٠ | ٠ | ٠ | ٠ |   | ٠ |
| •     |   | ٠ | ٠ | ٠ | ٠ | ٠ | ٠ | • | ٠ |   | ٠ | ٠ |   |   |   |   |   | ٠ |   |   |   | • | ٠ |   | ٠ | ٠ | ٠ |   | • |
| •     |   | ٠ | ٠ | ٠ | ٠ | ٠ | ٠ | ٠ | ٠ |   | ٠ |   |   |   |   |   | • | ٠ |   |   | ٠ | • | ٠ |   | ٠ | ٠ | • |   | ٠ |
|       |   | ٠ | ٠ | ٠ |   |   | ٠ |   | ٠ |   |   |   |   |   |   | ٠ | ٠ | ٠ |   |   | ٠ |   |   |   |   | • | ٠ |   | ٠ |
|       |   | ٠ | ٠ | ٠ | ٠ | ٠ | ٠ | ٠ | ٠ | ٠ | ٠ | ٠ |   | ٠ | ٠ |   |   | ٠ | ٠ |   | ٠ | ٠ | ٠ | ٠ | ٠ | • | ٠ |   |   |
|       |   |   |   |   |   |   |   |   |   |   | • |   |   |   |   |   |   |   |   |   |   | • |   |   |   |   |   |   |   |
|       |   |   |   |   |   |   |   |   |   |   |   |   |   |   |   |   |   |   |   |   |   |   |   |   |   |   |   |   |   |
|       |   |   |   |   |   |   |   |   |   |   |   |   |   |   |   |   |   |   |   |   |   |   |   |   |   |   |   |   |   |
|       |   |   |   |   |   |   |   |   |   |   |   |   |   |   |   |   |   |   |   |   |   | ٠ |   |   |   |   |   |   |   |
|       |   |   |   |   |   |   |   |   |   |   |   |   |   |   |   |   |   |   |   |   |   |   |   |   |   |   |   |   |   |
|       |   |   |   |   |   |   |   |   |   |   |   |   |   |   |   |   |   |   |   |   |   |   |   |   |   |   |   |   |   |
|       |   |   |   |   |   |   |   |   |   | ٠ |   |   |   |   |   |   |   |   |   |   |   |   |   |   |   |   |   |   |   |
|       |   |   |   |   |   |   |   |   |   | ٠ |   |   |   |   |   |   |   |   |   |   |   |   |   |   |   |   |   |   |   |
|       |   |   |   |   |   |   |   |   |   |   |   |   |   |   |   |   |   |   |   |   |   |   |   |   |   |   |   |   |   |
|       |   |   |   |   |   |   |   |   |   |   |   |   |   |   |   |   |   |   |   |   |   |   |   |   |   |   |   |   |   |