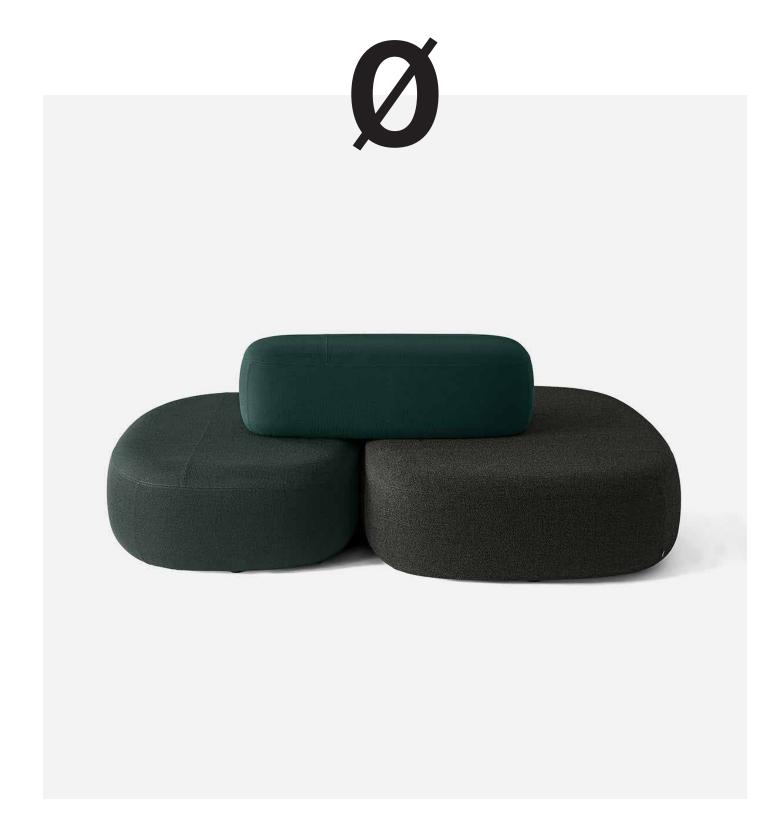

### Ø

Ø is a bench system, consisting of 6 different modules designed to meet the flexible requirements of daily use in modern environments. A series of small islands that work as individual modules or interlock with an upholstered backrest to create larger formations to suit the needs of your space. The organic shapes and multiple options create warm, welcoming and human seating areas. Ø is accessible from all sides, providing a space to socialize or work collaboratively in a diverse and informal setting.