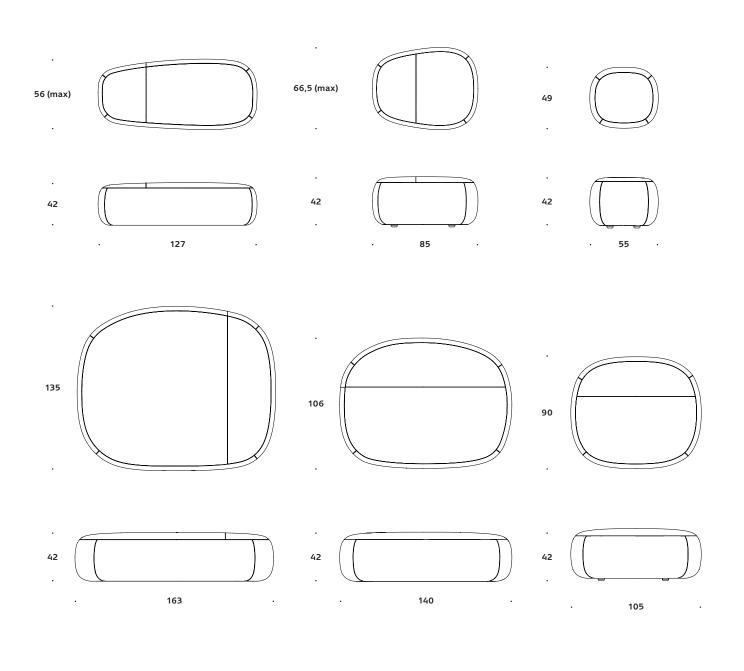

### Ø

Ø is a bench system, consisting of 6 different modules designed to meet the flexible requirements of daily use in modern environments. A series of small islands that work as individual modules or interlock with an upholstered backrest to create larger formations to suit the needs of your space. The organic shapes and multiple options create warm, welcoming and human seating areas. Ø is accessible from all sides, providing a space to socialize or work collaboratively in a diverse and informal setting.

Dimensions defined in centimeters

**Design** Kilo Design

Material High quality foam on plywood frame. Plastic glides.

**Fabric** Available in all fabrics and leather types.

## +Halle®

**Design** KILO

Materials High quality foam on plywood frame. Plastic glides.

**Fabric** Available in all fabrics and leather types.

Dimensions defined in centimeters

| Notes |   |   |   |   |   |   |   |   |   |   |   |   |   |   |   |   |   |   |   |   |   |   |   |   |   |   |   |   |   |
|-------|---|---|---|---|---|---|---|---|---|---|---|---|---|---|---|---|---|---|---|---|---|---|---|---|---|---|---|---|---|
| •     |   |   |   |   |   |   |   |   |   |   |   |   |   |   |   |   |   |   |   |   |   |   |   |   |   |   |   |   | ٠ |
| •     | • | ٠ |   |   | ٠ | ٠ |   | ٠ |   | ٠ | ٠ |   |   |   | ٠ |   | • |   | ٠ |   |   |   | ٠ | ٠ | ٠ | ٠ | ٠ | ٠ | ٠ |
| •     | ٠ | ٠ | ٠ |   | ٠ | ٠ | ٠ | ٠ | ٠ | ٠ | ٠ | ٠ | ٠ | ٠ | ٠ | ٠ | ٠ | ٠ | ٠ | ٠ | ٠ | ٠ | ٠ | ٠ | ٠ | ٠ | ٠ | ٠ | ٠ |
| ٠     | ٠ | ٠ | ٠ | ٠ | ٠ | ٠ | ٠ | ٠ | ٠ | ٠ | ٠ | ٠ | ٠ | ٠ | ٠ | ٠ | ٠ | ٠ | ٠ | ٠ | ٠ | ٠ | ٠ | ٠ | ٠ | ٠ | ٠ | ٠ | ٠ |
| •     | • | ٠ | ٠ | ٠ | ٠ | ٠ | ٠ | ٠ | ٠ | ٠ | ٠ | ٠ | ٠ | ٠ | ٠ | ٠ | ٠ | ٠ | ٠ | ٠ | ٠ | ٠ | ٠ | ٠ | ٠ | ٠ | ٠ | ٠ | ٠ |
| ٠     | ٠ | ٠ | ٠ | ٠ | ٠ | ٠ | ٠ | ٠ | ٠ | ٠ | ٠ | ٠ | ٠ | ٠ | ٠ | ٠ | ٠ | ٠ | ٠ | ٠ | ٠ | ٠ | ٠ | ٠ | ٠ | ٠ | ٠ | ٠ | ٠ |
| •     | ٠ | ٠ | ٠ | ٠ | ٠ | ٠ | ٠ | ٠ | ٠ | ٠ | ٠ | ٠ | ٠ | ٠ | ٠ | ٠ | ٠ | ٠ | ٠ | ٠ | ٠ | ٠ | ٠ | ٠ | ٠ | ٠ | ٠ | ٠ | ٠ |
| •     | ٠ | ٠ | ٠ | ٠ | ٠ | ٠ | ٠ | ٠ | ٠ | ٠ | ٠ | ٠ | ٠ | ٠ | ٠ | ٠ | ٠ | ٠ | ٠ | ٠ | ٠ | ٠ | ٠ | ٠ | ٠ | ٠ | ٠ | ٠ | ٠ |
| ٠     | ٠ | ٠ | ٠ | ٠ | ٠ | ٠ | ٠ | ٠ | ٠ | ٠ | ٠ | ٠ | ٠ | ٠ | ٠ | ٠ | ٠ | ٠ | ٠ | ٠ | ٠ | ٠ | ٠ | ٠ | ٠ | ٠ | ٠ | ٠ | ٠ |
| •     | ٠ | ٠ | ٠ | ٠ | ٠ | ٠ | ٠ | ٠ | ٠ | ٠ | ٠ | ٠ | ٠ | ٠ | ٠ | ٠ | ٠ | ٠ | ٠ | ٠ | ٠ | ٠ | ٠ | ٠ | ٠ | ٠ | ٠ | ٠ | ٠ |
| ٠     |   | ٠ | ٠ | ٠ | ٠ | ٠ | ٠ | ٠ | ٠ | ٠ | ٠ | ٠ | ٠ | ٠ | ٠ | ٠ | ٠ | ٠ | ٠ | ٠ | ٠ | ٠ | ٠ | ٠ | ٠ | ٠ | ٠ |   | ٠ |
| •     |   | ٠ | ٠ | ٠ | ٠ | ٠ | ٠ | ٠ | ٠ | ٠ | ٠ | ٠ | ٠ | ٠ | ٠ | ٠ | ٠ | ٠ | ٠ | ٠ | ٠ | ٠ | ٠ | ٠ | ٠ | ٠ | ٠ |   | ٠ |
| •     |   | ٠ | ٠ | ٠ | ٠ | ٠ | ٠ | ٠ | ٠ | ٠ | ٠ | ٠ | ٠ | ٠ | ٠ | • | ٠ | ٠ | ٠ | • | ٠ | ٠ | ٠ | ٠ | ٠ | ٠ | ٠ |   | ٠ |
| •     |   | ٠ | ٠ | ٠ | ٠ | ٠ | ٠ | ٠ | ٠ | ٠ | ٠ | ٠ |   | ٠ |   | • |   |   | • | ٠ | ٠ | ٠ | ٠ | ٠ | ٠ | • | • | ٠ |   |
| ٠     |   | ٠ | ٠ | ٠ | ٠ | ٠ | ٠ | ٠ | ٠ | ٠ | ٠ | ۰ | ٠ | ٠ | ٠ | ٠ | ٠ | ٠ | ٠ | ٠ | ٠ | ٠ | ٠ | ٠ | ٠ | ٠ | ٠ |   | ٠ |
| •     |   | ٠ | ٠ | ٠ | ٠ | ٠ | ٠ | • | ٠ |   | ٠ | ٠ |   |   |   |   |   | ٠ |   |   |   | • | ٠ |   | ٠ | ٠ | ٠ |   | • |
| •     |   | ٠ | ٠ | ٠ | ٠ | ٠ | ٠ | ٠ | ٠ |   | ٠ |   |   |   |   |   | • | ٠ |   |   | ٠ | • | ٠ |   | ٠ | ٠ | • |   | ٠ |
|       |   | ٠ | ٠ | ٠ |   |   | ٠ |   | ٠ |   |   |   |   |   |   | ٠ | ٠ | ٠ |   |   | ٠ |   |   |   |   | • | ٠ |   | ٠ |
|       |   | ٠ | ٠ | ٠ | ٠ | ٠ | ٠ | ٠ | ٠ | ٠ | ٠ | ٠ |   | ٠ | ٠ |   |   | ٠ | ٠ |   | ٠ | ٠ | ٠ | ٠ | ٠ | • | ٠ |   |   |
|       |   |   |   |   |   |   |   |   |   |   | • |   |   |   |   |   |   |   |   |   |   | • |   |   |   |   |   |   |   |
|       |   |   |   |   |   |   |   |   |   |   |   |   |   |   |   |   |   |   |   |   |   |   |   |   |   |   |   |   |   |
|       |   |   |   |   |   |   |   |   |   |   |   |   |   |   |   |   |   |   |   |   |   |   |   |   |   |   |   |   |   |
|       |   |   |   |   |   |   |   |   |   |   |   |   |   |   |   |   |   |   |   |   |   | ٠ |   |   |   |   |   |   |   |
|       |   |   |   |   |   |   |   |   |   |   |   |   |   |   |   |   |   |   |   |   |   |   |   |   |   |   |   |   |   |
|       |   |   |   |   |   |   |   |   |   |   |   |   |   |   |   |   |   |   |   |   |   |   |   |   |   |   |   |   |   |
|       |   |   |   |   |   |   |   |   |   | ٠ |   |   |   |   |   |   |   |   |   |   |   |   |   |   |   |   |   |   |   |
|       |   |   |   |   |   |   |   |   |   | ٠ |   |   |   |   |   |   |   |   |   |   |   |   |   |   |   |   |   |   |   |
|       |   |   |   |   |   |   |   |   |   |   |   |   |   |   |   |   |   |   |   |   |   |   |   |   |   |   |   |   |   |
|       |   |   |   |   |   |   |   |   |   |   |   |   |   |   |   |   |   |   |   |   |   |   |   |   |   |   |   |   |   |