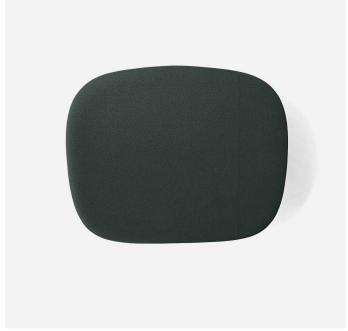

### Ø

Ø is a bench system, consisting of 6 different modules designed to meet the flexible requirements of daily use in modern environments. A series of small islands that work as individual modules or interlock with an upholstered backrest to create larger formations to suit the needs of your space. The organic shapes and multiple options create warm, welcoming and human seating areas. Ø is accessible from all sides, providing a space to socialize or work collaboratively in a diverse and informal setting.

Dimensions defined in centimeters

**Design** Kilo Design

Material High quality foam on plywood frame. Plastic glides.

**Fabric** Available in all fabrics and leather types.