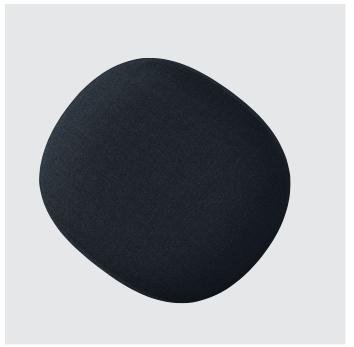

### Ø

Ø is a bench system, consisting of 6 different modules designed to meet the flexible requirements of daily use in modern environments. A series of small islands that work as individual modules or interlock with an upholstered backrest to create larger formations to suit the needs of your space. The organic shapes and multiple options create warm, welcoming and human seating areas. Ø is accessible from all sides, providing a space to socialize or work collaboratively in a diverse and informal setting.