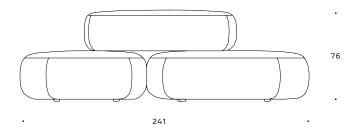

### Ø

Ø is a bench system, consisting of 6 different modules designed to meet the flexible requirements of daily use in modern environments. A series of small islands that work as individual modules or interlock with an upholstered backrest to create larger formations to suit the needs of your space. The organic shapes and multiple options create warm, welcoming and human seating areas. Ø is accessible from all sides, providing a space to socialize or work collaboratively in a diverse and informal setting.

Dimensions defined in centimeters

**Design** Kilo Design

Material High quality foam on plywood frame. Plastic glides.

**Fabric** Available in all fabrics and leather types.