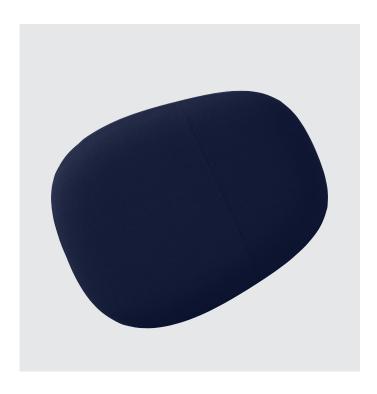

### Ø

Ø is a bench system, consisting of 6 different modules designed to meet the flexible requirements of daily use in modern environments. A series of small islands that work as individual modules or interlock with an upholstered backrest to create larger formations to suit the needs of your space. The organic shapes and multiple options create warm, welcoming and human seating areas. Ø is accessible from all sides, providing a space to socialize or work collaboratively in a diverse and informal setting.