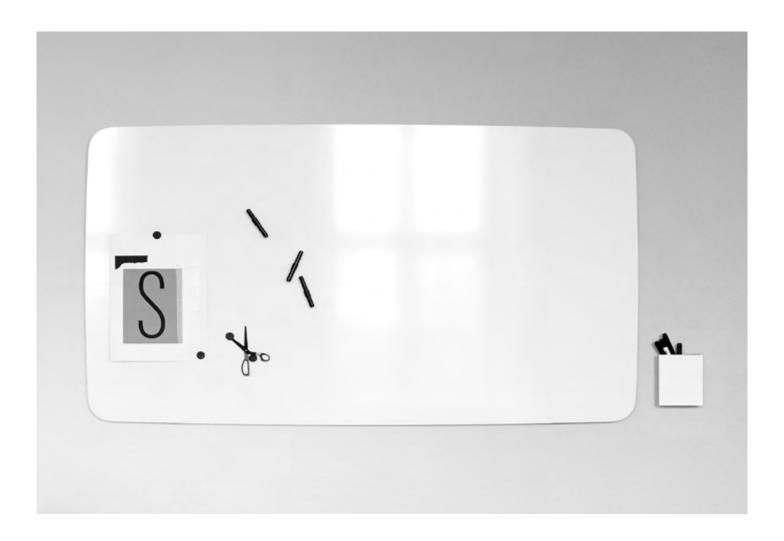

## AIR FLOW

A magnetic ceramic steel writing board with white bevelled edges instead of a traditional frame. The unique soft shape consists of a continuous curved line that gives the board a subtle flowing look. Designed by HALLEROED.

Concealed fittings Depth from wall 16 mm Magnetic ceramic steel writing surface e3 certified 99% recyclable 30-year warranty on the writing surface

| Article number | Name     | Size w x h mm | Weight kg |
|----------------|----------|---------------|-----------|
| 27826AIR-F     | Air Flow | 990 x 1190    | 17        |
| 27827AIR-F     | Air Flow | 1490 x 1190   | 25        |
| 27828AIR-F     | Air Flow | 1990 x 1190   | 34        |