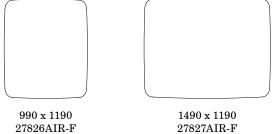

Concealed fittings Depth from wall 16 mm Magnetic ceramic steel writing surface e3 certified 99% recyclable 30-year warranty on the writing surface

| Article number | Name     | Size w x h mm | Weight kg |
|----------------|----------|---------------|-----------|
| 27826AIR-F     | Air Flow | 990 x 1190    | 17        |
| 27827AIR-F     | Air Flow | 1490 x 1190   | 25        |
| 27828AIR-F     | Air Flow | 1990 x 1190   | 34        |

1990 x 1190 27828AIR-F