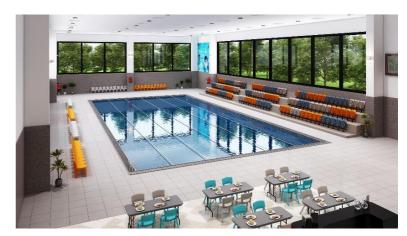

Unrivalled in strength and durability for over 40 years, the Integra is the chair of choice for leisure centres, prisons, institutional facilities, schools, universities, churches, community halls, recreational and sporting applications as well as alfresco dining. The list goes on!