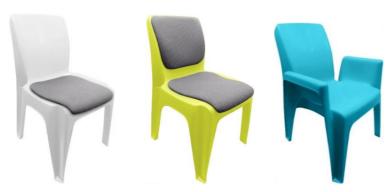

# Integra Chair

Iconic and universally designed to look great in any space

Specifically designed for intensive use applications, the iconic Integra Sidechair and Armchair can take a tonne of punishment and still look great.

## **OPTIONS**

- Fire retardant option available.
- Select from a huge range of high impact resistant colours.
- Upholstered seat and back options available.
- Accessories Integra Chair Trolley.
- Also available with seat holes for water drainage.
- Hot Stamping on the front & back of backrest.