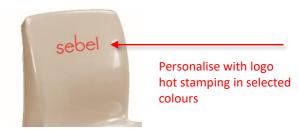

## **OPTIONS**

- Fire retardant option available.
- Select from a huge range of high impact resistant colours.
- Upholstered seat and back options available.
- Accessories Integra Chair Trolley.
- Also available with seat holes for water drainage.
- Hot Stamping on the front & back of backrest.