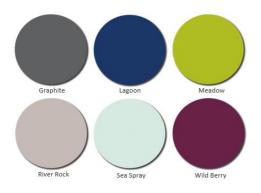

ins anti-static and UV stabilisers.
- Smooth ungrained surface enhances appearance and allows for low maintenance and easy cleaning.
- Light in weight, easy to move, yet strong and durable.
- Chairs can be stacked up to 15 high for easy storage.
- Stacked chairs can be manoeuvred easily with the use of the Integra Chair Trolley.



## **OPTIONS**

- Fire retardant option available.
- Select from a huge range of high impact resistant colours.
- Upholstered seat and back options available.
- Accessories Integra Chair Trolley.
- Also available with seat holes for water drainage.
- Hot Stamping on the front & back of backrest.





# Integra Chair

Iconic and universally designed to look great in any space

#### **COLOUR**

## **Shell Options:**









# **COLOUR OPTIONS – Fire Retardant**



# **DIMENSIONS**

| Chair Options | Width | Depth | Seat Height | Overall<br>Height |
|---------------|-------|-------|-------------|-------------------|
| Sidechair     | 510mm | 560mm | 450mm       | 810mm             |
| Armchair      | 580mm | 590mm | 450mm       | 830mm             |

The colours shown have been reproduced to represent actual product colours as accurately as possible, however actual colours may vary. We recommend contacting your Sebel representative for a sample swatch for comparison prior to ordering. For more information or samples, contact your Sebel representative, or email <a href="mailto:sales@sebelfurniture.com">sales@sebelfurniture.com</a>