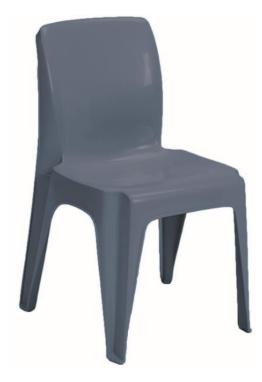

# Integra Chair

Iconic and universally designed to look great in any space

Specifically designed for intensive use applications, the iconic Integra Sidechair and Armchair can take a tonne of punishment and still look great.

Proudly Australian made, our high performing and UV-stabilised Integra is lightweight, stackable, comfortable and ultra-durable, making it perfect for any indoor or outdoor space.