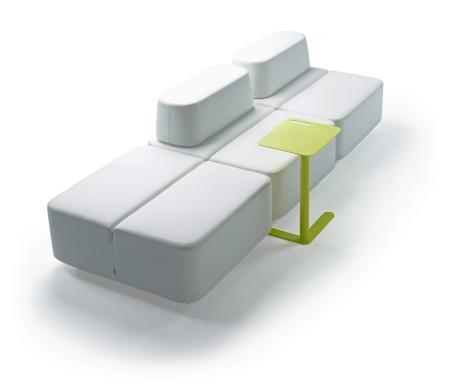

## **Bench**

Design — Rane Vaskivuori

The Movie bench with a backrest acts both as an independent armchair and as part of a group of other Movie modules. Movie is an upholstered seat that is especially suitable for lobby use. The modules can be formed into large groups and can be connected to each other.