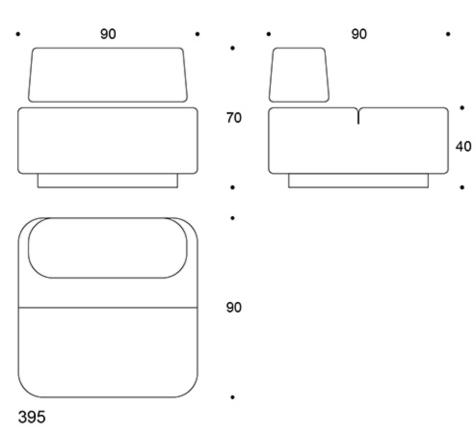

#### PRODUCT CODE NUMBER:

393 = fully upholstered seat, without backrest395 = fully upholstered seat and backrest

### Dimensional drawing: