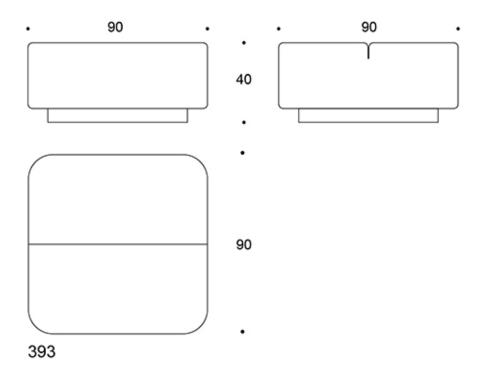

#### PRODUCT CODE NUMBER:

393 = fully upholstered seat, without backrest395 = fully upholstered seat and backrest

### Dimensional drawing: