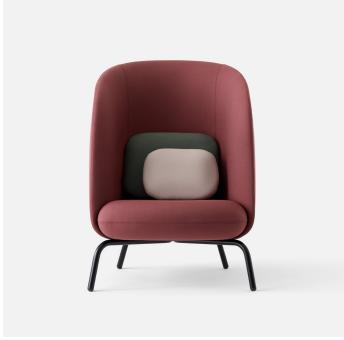

## **Nest Cushions**

The Nest cushions take into account the purpose of identity in designing for serendipity, discovery and mobility. Versatility is everything. The public space is undergoing transformation into a lighter, brighter landscape, where colour and tactility has become increasingly important. For the purpose of satisfaction, the Nest cushions are welcoming additions to an inspirational environment, available in all fabrics.