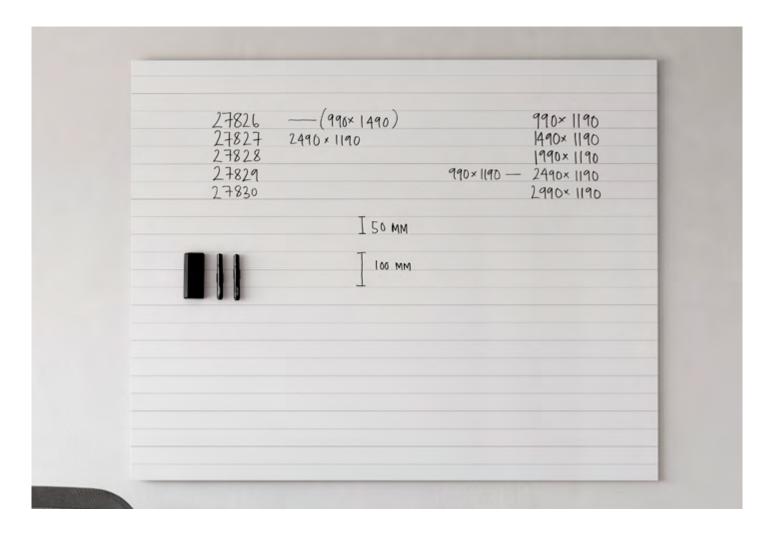

## AIR LINES

A magnetic ceramic steel writing board inspired by a classic note pad, with white bevelled edges instead of a traditional frame creating a sense that the board is floating on the wall. Can also be complemented with the textile modules (see Air Textile).

Concealed fittings Depth from wall 16 mm Magnetic ceramic steel writing surface e3 certified 99% recyclable 30-year warranty on the writing surface

| Article number | Name                 | Size w x h mm | Weight kg |
|----------------|----------------------|---------------|-----------|
| 27826AIR-LINES | Air Lines Whiteboard | 990 x 1190    | 17        |
| 27827AIR-LINES | Air Lines Whiteboard | 1490 x 1190   | 25        |
| 27828AIR-LINES | Air Lines Whiteboard | 1990 x 1190   | 34        |
| 27829AIR-LINES | Air Lines Whiteboard | 2490 x 1190   | 38        |
| 27830AIR-LINES | Air Lines Whiteboard | 2990 x 1190   | 45        |