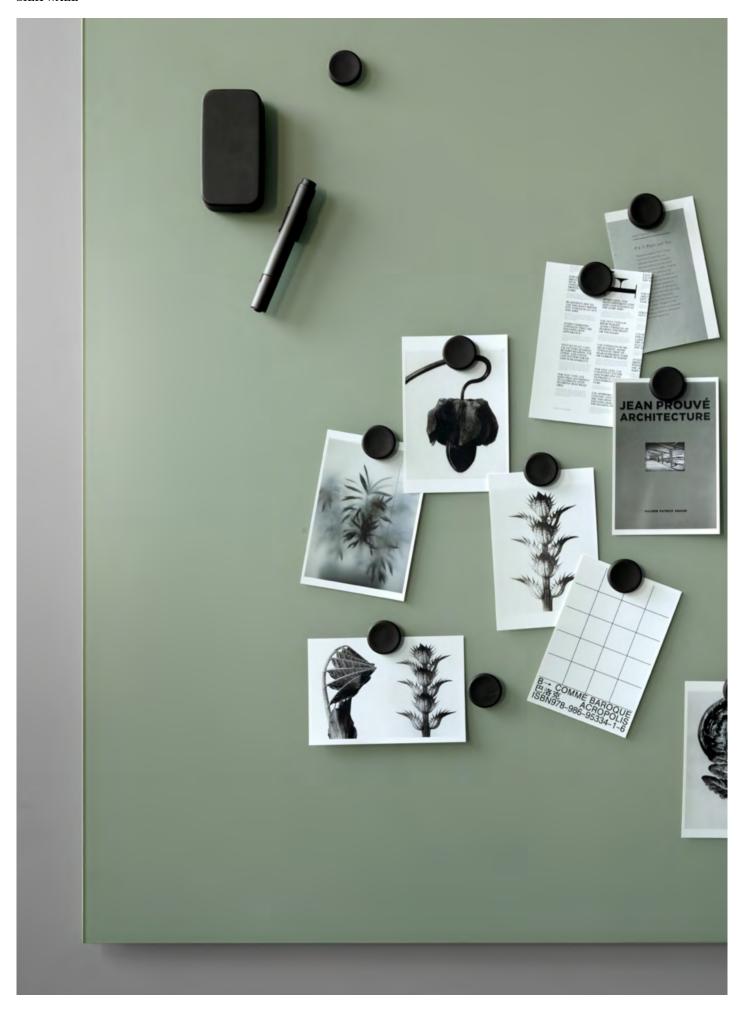

## SILK WALL

Silk glass is a state-of-the-art material with a smooth, silky matte surface. No reflections and just as good for writing and erasing as any other glass, the unique Silk glass surface gives our 24 selected colours a deep appearance and a rich, silky hue that responds to changing light throughout the day. This makes Silk Wall a revolutionary matte writing board.