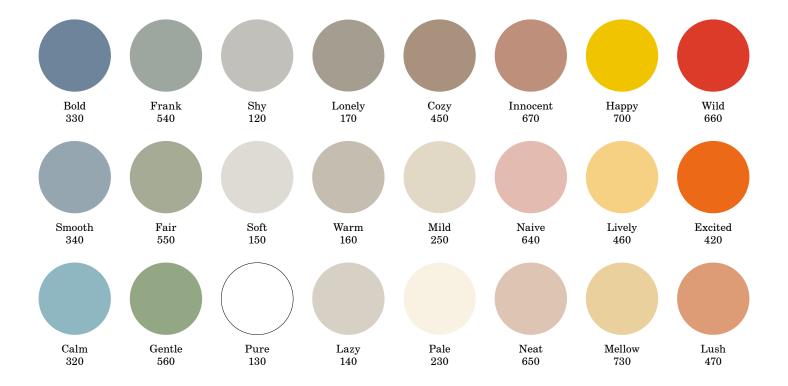

## SILK WALL

Silk glass is a state-of-the-art material with a smooth, silky matte surface. No reflections and just as good for writing and erasing as any other glass, the unique Silk glass surface gives our 24 selected colours a deep appearance and a rich, silky hue that responds to changing light throughout the day. This makes Silk Wall a revolutionary matte writing board.

Concealed fittings Depth from wall 12 mm Tempered, low iron glass 24 standard colours Magnetic

| Article number      | Name      | Size w x h mm | Weight kg |
|---------------------|-----------|---------------|-----------|
| 41534M-colour code  | Silk Wall | 1000 x 1000   | 16        |
| 41535M-colour code  | Silk Wall | 1250 x 1000   | 20        |
| 41536M-colour code  | Silk Wall | 1500 x 1000   | 23        |
| 41537M-colour code  | Silk Wall | 2000 x 1000   | 31        |
|                     |           |               |           |
| 41535MZ-colour code | Silk Wall | 1000 x 1250   | 20        |
| 41536MZ-colour code | Silk Wall | 1000 x 1500   | 23        |
| 41537MZ-colour code | Silk Wall | 1000 x 2000   | 31        |