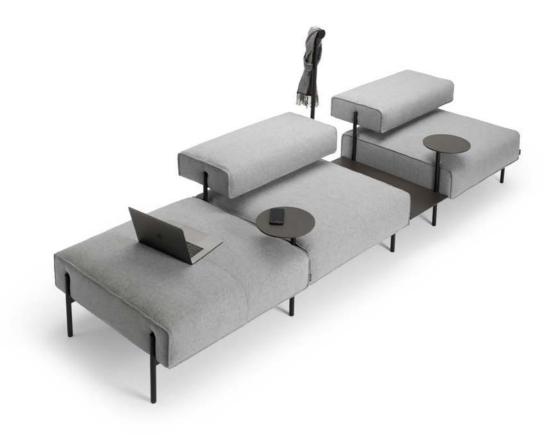

### **PRODUCT INFORMATION**

"Lucy is a modular sofa system based on individual seats – something that greatly facilitates the furnishing of a lobby, for example. The idea was a soft and inviting piece of furniture, so much of the work involved ensuring comfort and shape permanence", says Lucy Kurrein.

#### **Benefits & functions**

- Can be upholstered in fabric or leather.

- Is based on individual seats which simplifies the furnishing.

The frame is available i black, silver or white lacquer alternative in Offecct Flexicolor.

**Connection table:** Designed for linking together different combinations. Lacquered Valchromat® anthracite grey, 450 x 870 mm Height 240 mm above the floor.

**Note!** different combinations of the Lucy sofa system must always be linked together by a table.