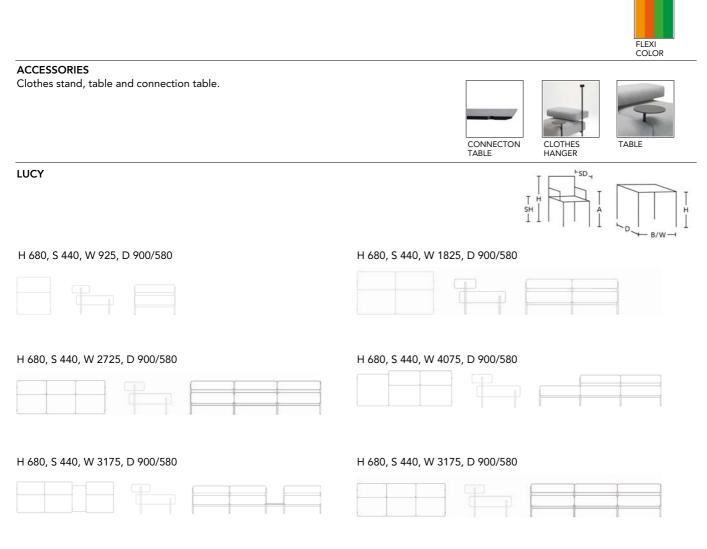

#### **TECHNICAL INFORMATION**

Metal frame. Seat in cold foam with sea-bird down. Fully upholstered in fabric or leather. Frame in matte black texture lacquer, RAL 9005. Standard leather Elmo Nordic.

**Clothes stand:** Matte grey texture lacquer, RAL 9005. Height 1270 mm above the floor **Table:** Lacquered Valchromat® in anthracite grey, Ø300 mm. Height 565 mm above the floor.

**Connection table:** Designed for linking together different combinations. Lacquered Valchromat® anthracite grey, 450 x 870 mm Height 240 mm above the floor.

**Note!** different combinations of the Lucy sofa system must always be linked together by a table.