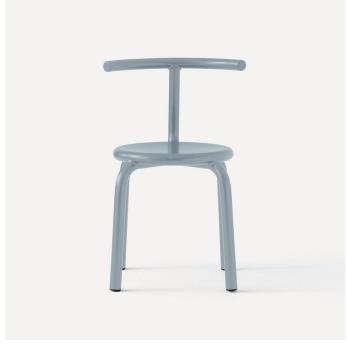

#### **Torno Chair**

The guiding theme for the Torno series is the mobility. Simple, effortless and without snobbery, the series offers aluminium chairs and tables that are easy to adjust to individual needs. With chairs designed in open configurations, the collection supports self-determined lives, giving the user a range of options for exploiting how they would like to sit – providing a good seating experience, in any airport, café, park or studio..

### +Halle®

**Design** Form Us With Love

MaterialAluminium. Optional seat and back in cut foam.FabricAvailable in all fabrics and leather types