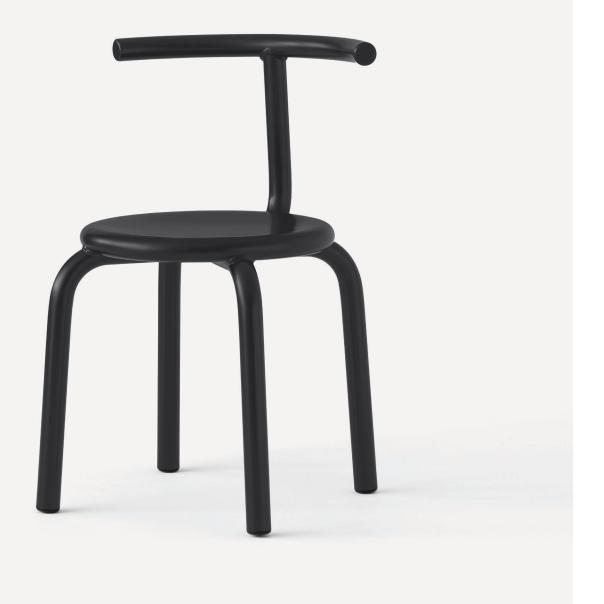

#### **Torno Chair**

The guiding theme for the Torno series is the mobility. Simple, effortless and without snobbery, the series offers aluminium chairs and tables that are easy to adjust to individual needs. With chairs designed in open configurations, the collection supports self-determined lives, giving the user a range of options for exploiting how they would like to sit – providing a good seating experience, in any airport, café, park or studio..

### +Halle®

**Design** Form Us With Love

MaterialAluminium. Optional seat and back in cut foam.FabricAvailable in all fabrics and leather types