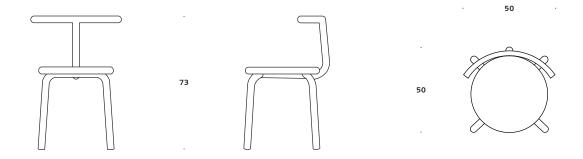

#### **Torno Chair**

The guiding theme for the Torno series is the mobility. Simple, effortless and without snobbery, the series offers aluminium chairs and tables that are easy to adjust to individual needs. With chairs designed in open configurations, the collection supports self-determined lives, giving the user a range of options for exploiting how they would like to sit – providing a good seating experience, in any airport, café, park or studio..

### +Halle®

**Design** Form Us With Love

MaterialAluminium. Optional seat and back in cut foam.FabricAvailable in all fabrics and leather types