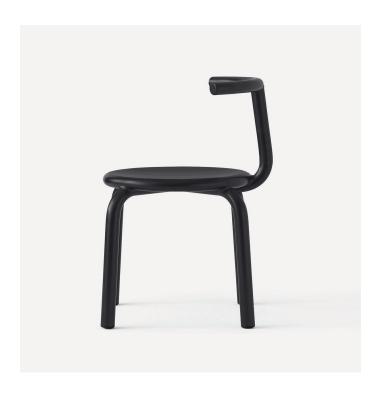

#### **Torno Chair**

The guiding theme for the Torno series is the mobility. Simple, effortless and without snobbery, the series offers aluminium chairs and tables that are easy to adjust to individual needs. With chairs designed in open configurations, the collection supports self-determined lives, giving the user a range of options for exploiting how they would like to sit – providing a good seating experience, in any airport, café, park or studio..

### +Halle®

**Design** Form Us With Love

MaterialAluminium. Optional seat and back in cut foam.FabricAvailable in all fabrics and leather types