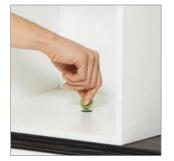

## Quick and simple assembly.

Just turn the Sedus key a quarter turn (90°) and the box and shelf are securely connected thanks to a specially developed fitting element.