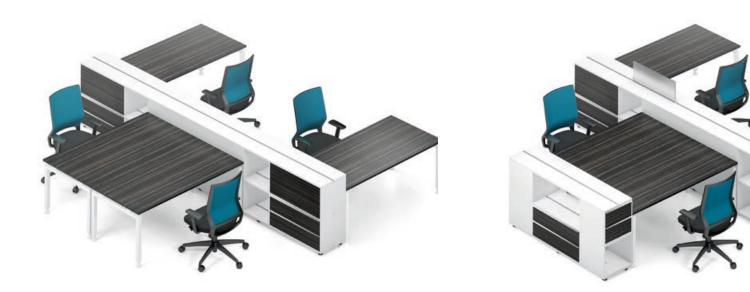

## Always ready for the next step

With *terri tory*, the name says it all: Regardless of whether entire office landscapes are required or individual workplaces are to be separated, with its modular design, simple planning and high degree of flexibility, *terri tory* offers unlimited possibilities for room layouts and, at the same time, provides the storage space you need. Which means you can always plan ahead. After all, with *terri tory*, you are able to react to changing requirements at any time and redesign or gradually extend your rooms.

## Improved working or improved communication? What about both!

Communication at the workplace is central to fruitful cooperation. Nevertheless, it must also be possible to work in a focused and undisturbed manner. *terri tory* satisfies these demands in a unique way. The various modules available as part of this comprehensive program are suitable for the most diverse applications and thus enable optimal room division. Meaning that concentration and communication can go hand in hand.