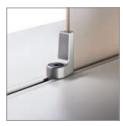

## Quick and simple assembly.

Just turn the Sedus key a quarter turn (90°) and the box and shelf are securely connected thanks to a specially developed fitting element.