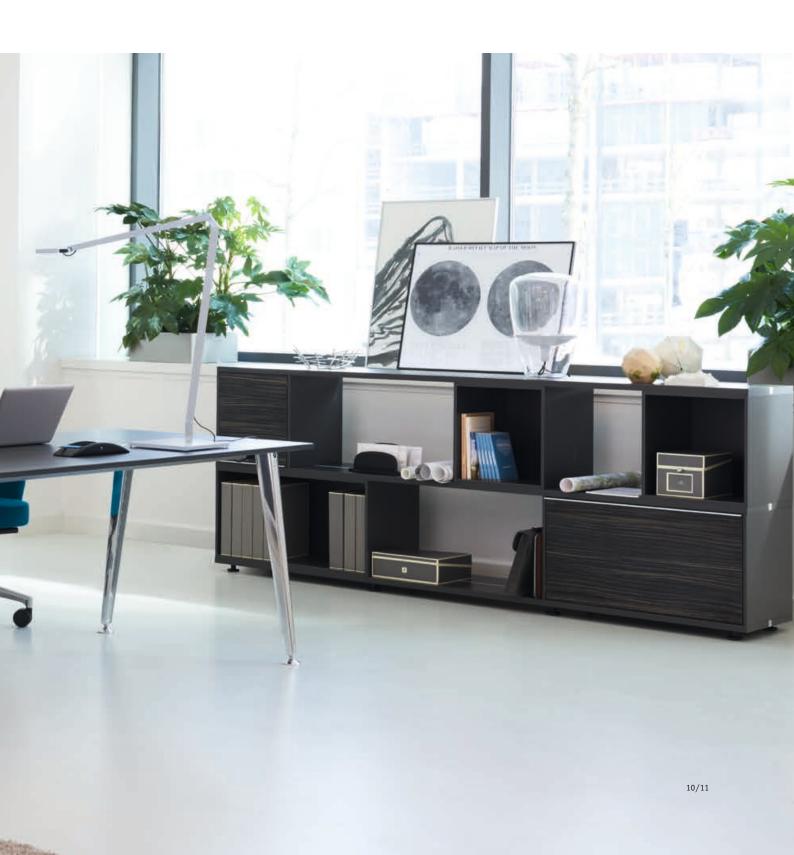

## The idea: Numerous functions The result: Favourite places

Room divider, general storage space and meeting place – *terri tory* comes into its own where other systems fail. It successfully combines maximum functionality, ambience and a sense of well-being. As storage space for personal or general items, a focal point for spontaneous meetings or as a place to retreat to and recharge one's batteries. All in all, the ideal conditions for ensuring the optimal use of space.

#### Unifying element.

The shelves are available in five different widths from 800 mm to 2400 mm, can be easily linearly linked together and instantly connected with the boxes.

Geared to requirements. The storage space boxes are available in various sizes. Depending on requirements, they are available as a shelf, with drawers, with hanging-file frames or upward-opening fold-up