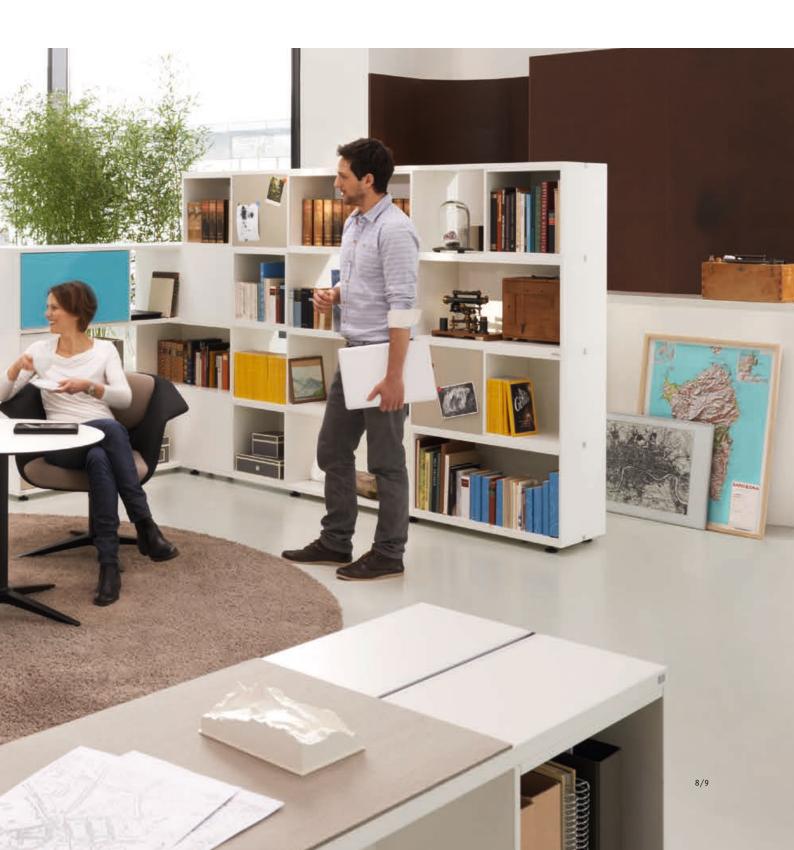

## The idea: Numerous functions The result: Favourite places

Room divider, general storage space and meeting place – *terri tory* comes into its own where other systems fail. It successfully combines maximum functionality, ambience and a sense of well-being. As storage space for personal or general items, a focal point for spontaneous meetings or as a place to retreat to and recharge one's batteries. All in all, the ideal conditions for ensuring the optimal use of space.

## **Excellent leadership style**

Attractive and focused: *terri tory* is also excellently suited as solitary furniture and for expressing your own style with the many design options. High quality materials, real wood veneers, elegant lines: *terri tory* leaves no doubt as to who bears responsibility in the office – for high aesthetic standards and good taste.