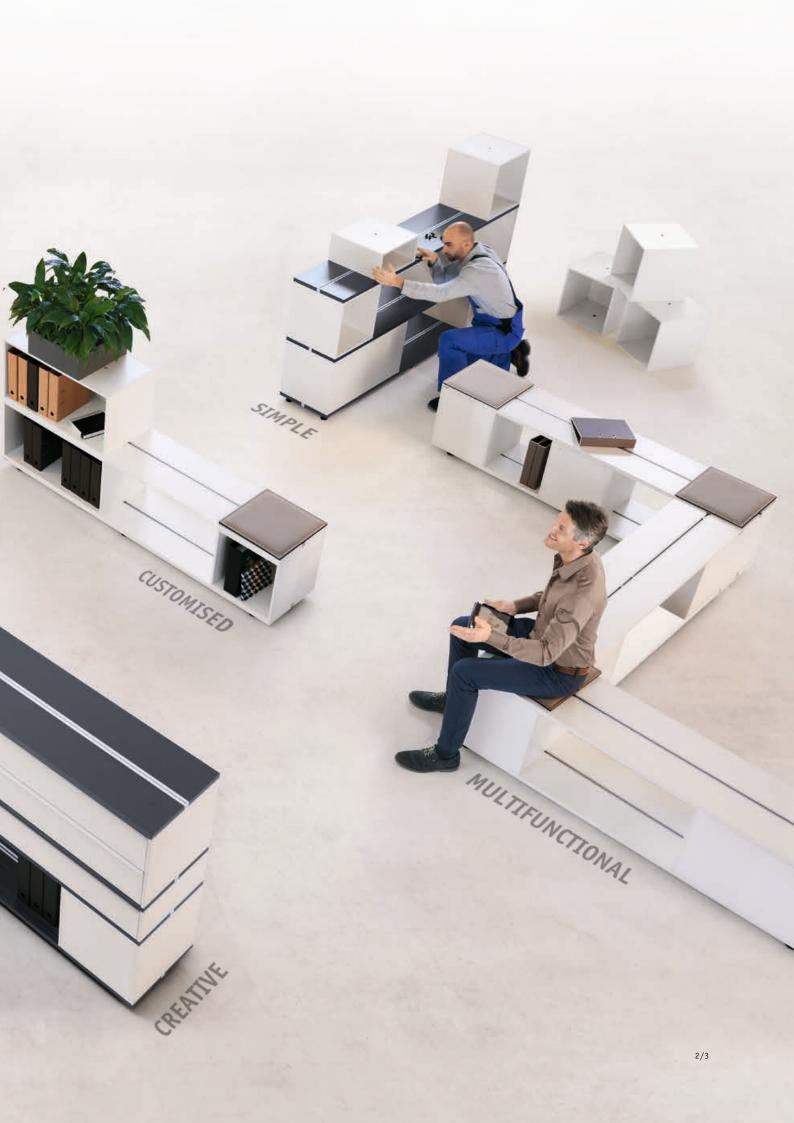

## **OPEN / COMMUNICATIVE**

## Always ready for the next step

With *terri tory*, the name says it all: Regardless of whether entire office landscapes are required or individual workplaces are to be separated, with its modular design, simple planning and high degree of flexibility, *terri tory* offers unlimited possibilities for room layouts and, at the same time, provides the storage space you need. Which means you can always plan ahead. After all, with *terri tory*, you are able to react to changing requirements at any time and redesign or gradually extend your rooms.

## CLOSED / FOCUSED

•••

## Improved working or improved communication? What about both!

Communication at the workplace is central to fruitful cooperation. Nevertheless, it must also be possible to work in a focused and undisturbed manner. *terri tory* satisfies these demands in a unique way. The various modules available as part of this comprehensive program are suitable for the most diverse applications and thus enable optimal room division. Meaning that concentration and communication can go hand in hand.

## The idea: Numerous functions The result: Favourite places

Room divider, general storage space and meeting place – *terri tory* comes into its own where other systems fail. It successfully combines maximum functionality, ambience and a sense of well-being. As storage space for personal or general items, a focal point for spontaneous meetings or as a place to retreat to and recharge one's batteries. All in all, the ideal conditions for ensuring the optimal use of space.