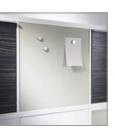

Extra storage space.

Simply practical. The magnetic back panel for everything you do not want to lose sight of.

#### Metal accessories

Magnetic back panel 400 × 400 × 202 mm

Suspended drawer 400 × 400 × 70 mm

Pen tray to be placed on top of the drawer . 37 × 346 × 171 mm