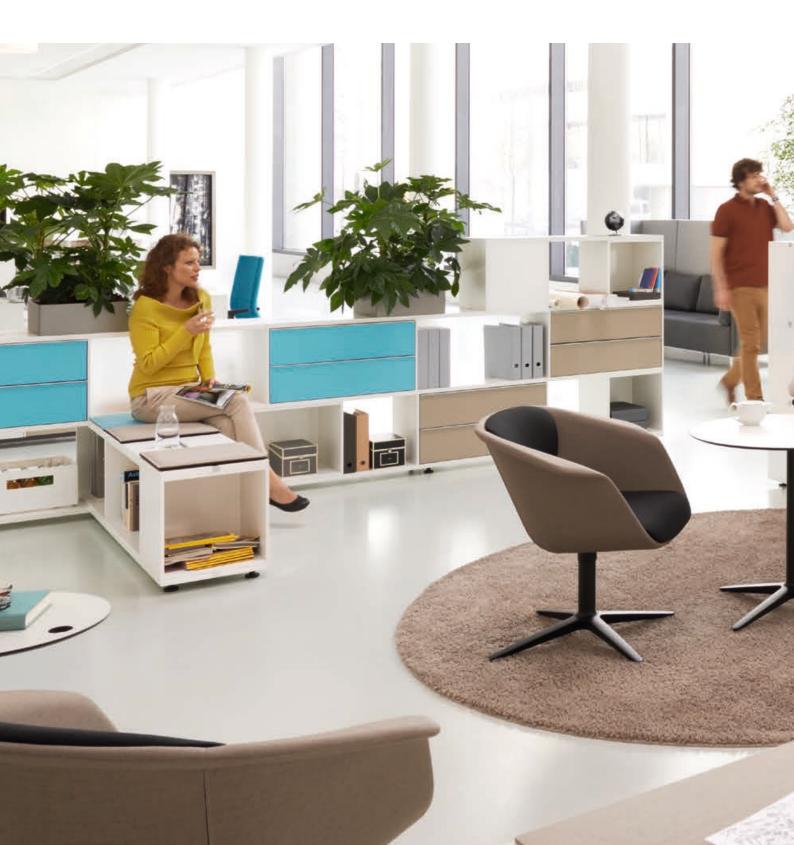

## A new take on flexible rooms and storage space. Sedus terri tory

Are you bursting with ideas? Sedus *terri tory* offers almost unlimited possibilities for turning your ideas into reality. As multifunctional furniture, *terri tory* offers storage space, creates zones and provides privacy for workplaces. This allows customised rooms to be created which, thanks to their high degree of functionality and attractive design, satisfy all demands in terms of contemporary room layout and productive well-being.

## Improved working or improved communication? What about both!

Communication at the workplace is central to fruitful cooperation. Nevertheless, it must also be possible to work in a focused and undisturbed manner. *terri tory* satisfies these demands in a unique way. The various modules available as part of this comprehensive program are suitable for the most diverse applications and thus enable optimal room division. Meaning that concentration and communication can go hand in hand.

## The idea: Numerous functions The result: Favourite places

Room divider, general storage space and meeting place – *terri tory* comes into its own where other systems fail. It successfully combines maximum functionality, ambience and a sense of well-being. As storage space for personal or general items, a focal point for spontaneous meetings or as a place to retreat to and recharge one's batteries. All in all, the ideal conditions for ensuring the optimal use of space.