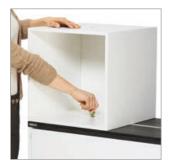

## Quick and simple assembly.

Just turn the Sedus key a quarter turn (90°) and the box and shelf are securely connected thanks to a specially developed fitting element.