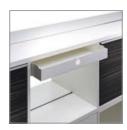

Simple assembly. The adapter makes it child's play to attach screens and other accessories to the functional rail.

Elegant.

The discreet handles blend harmoniously with the overall look.

The suspended drawer provides a home for lots of office essentials.

#### Metal accessories

Magnetic back panel 400 × 400 × 202 mm

Suspended drawer 400 × 400 × 70 mm

Pen tray to be placed on top of the drawer . 37 × 346 × 171 mm