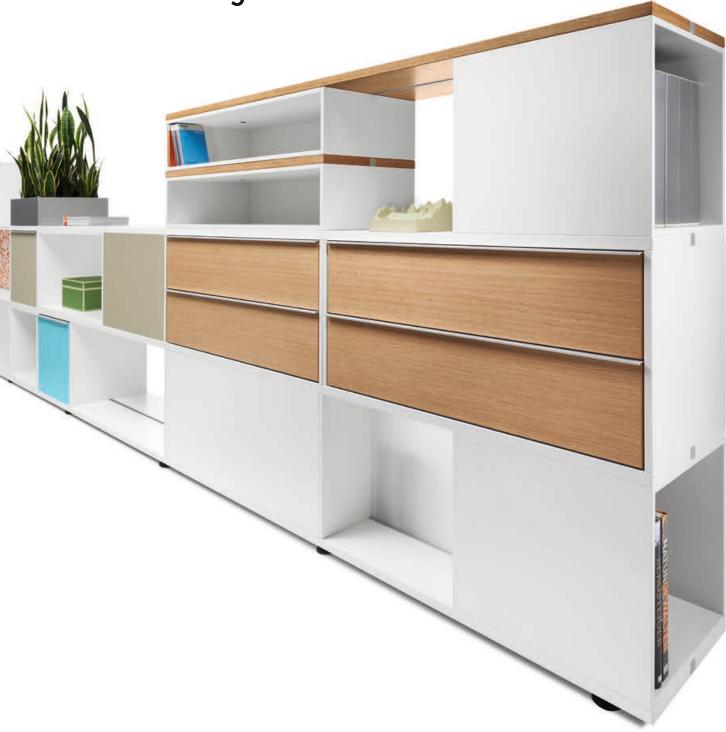

## A new take on flexible rooms and storage space. Sedus terri tory

Are you bursting with ideas? Sedus *terri tory* offers almost unlimited possibilities for turning your ideas into reality. As multifunctional furniture, *terri tory* offers storage space, creates zones and provides privacy for workplaces. This allows customised rooms to be created which, thanks to their high degree of functionality and attractive design, satisfy all demands in terms of contemporary room layout and productive well-being.

## The idea: Numerous functions The result: Favourite places

Room divider, general storage space and meeting place – *terri tory* comes into its own where other systems fail. It successfully combines maximum functionality, ambience and a sense of well-being. As storage space for personal or general items, a focal point for spontaneous meetings or as a place to retreat to and recharge one's batteries. All in all, the ideal conditions for ensuring the optimal use of space.

## **Excellent leadership style**

Attractive and focused: *terri tory* is also excellently suited as solitary furniture and for expressing your own style with the many design options. High quality materials, real wood veneers, elegant lines: *terri tory* leaves no doubt as to who bears responsibility in the office – for high aesthetic standards and good taste.

## Sustainability down to the last detail

Sustainability and quality »Made in Germany« have been key company principles at Sedus for more than 50 years. Principles that Sedus *terri tory* also embodies and which are reflected in recycling-orientated product design, ecologically tested materials, resource and energy-conscious manufacturing and ongoing quality tests. This is why, for example, in the manufacture of the veneered *terri tory* fronts only selected woods such as beech, ash and oak from sustainable forestry are used. The jointless edge processing of *terri tory* is also worth it – for the eye and for the environment.