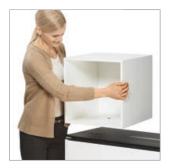

## Quick and simple assembly.

Just turn the Sedus key a quarter turn (90°) and the box and shelf are securely connected thanks to a specially developed fitting element.