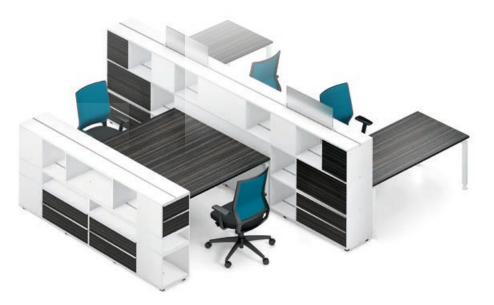

## A new take on flexible rooms and storage space. Sedus terri tory

Are you bursting with ideas? Sedus *terri tory* offers almost unlimited possibilities for turning your ideas into reality. As multifunctional furniture, *terri tory* offers storage space, creates zones and provides privacy for workplaces. This allows customised rooms to be created which, thanks to their high degree of functionality and attractive design, satisfy all demands in terms of contemporary room layout and productive well-being.

## Improved working or improved communication? What about both!

Communication at the workplace is central to fruitful cooperation. Nevertheless, it must also be possible to work in a focused and undisturbed manner. *terri tory* satisfies these demands in a unique way. The various modules available as part of this comprehensive program are suitable for the most diverse applications and thus enable optimal room division. Meaning that concentration and communication can go hand in hand.

## The idea: Numerous functions The result: Favourite places

Room divider, general storage space and meeting place – *terri tory* comes into its own where other systems fail. It successfully combines maximum functionality, ambience and a sense of well-being. As storage space for personal or general items, a focal point for spontaneous meetings or as a place to retreat to and recharge one's batteries. All in all, the ideal conditions for ensuring the optimal use of space.