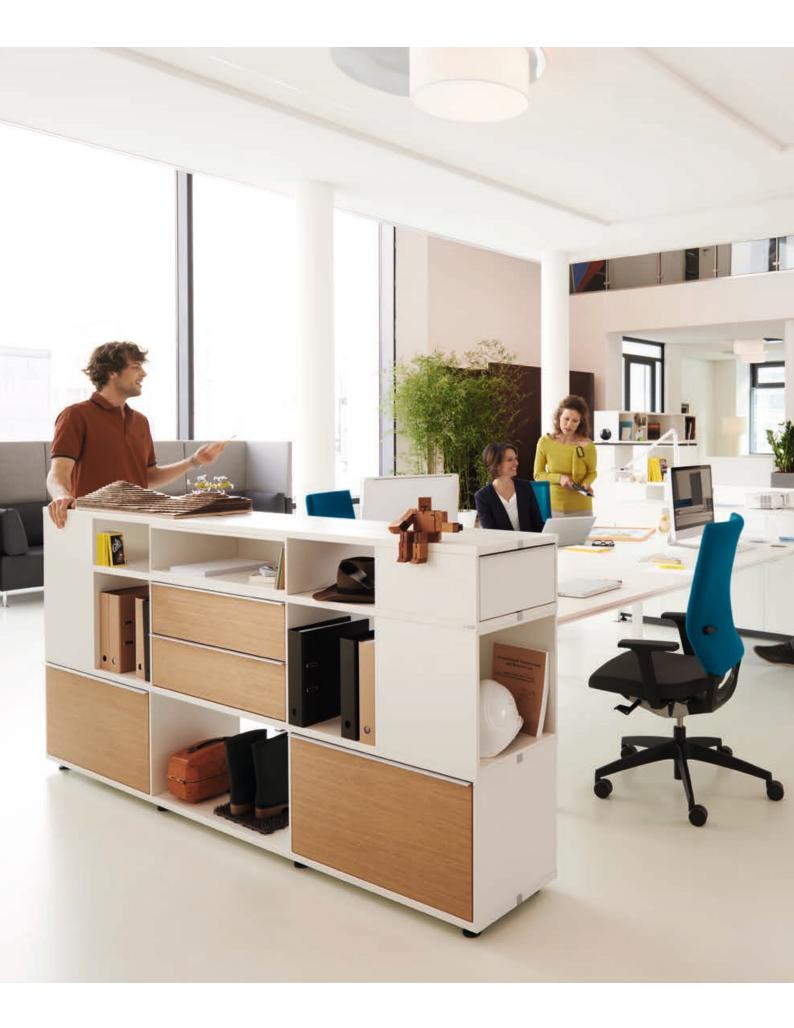

## A new take on flexible rooms and storage space. Sedus terri tory

Are you bursting with ideas? Sedus *terri tory* offers almost unlimited possibilities for turning your ideas into reality. As multifunctional furniture, *terri tory* offers storage space, creates zones and provides privacy for workplaces. This allows customised rooms to be created which, thanks to their high degree of functionality and attractive design, satisfy all demands in terms of contemporary room layout and productive well-being.

## Improved working or improved communication? What about both!

Communication at the workplace is central to fruitful cooperation. Nevertheless, it must also be possible to work in a focused and undisturbed manner. *terri tory* satisfies these demands in a unique way. The various modules available as part of this comprehensive program are suitable for the most diverse applications and thus enable optimal room division. Meaning that concentration and communication can go hand in hand.

## The idea: Numerous functions The result: Favourite places

Room divider, general storage space and meeting place – *terri tory* comes into its own where other systems fail. It successfully combines maximum functionality, ambience and a sense of well-being. As storage space for personal or general items, a focal point for spontaneous meetings or as a place to retreat to and recharge one's batteries. All in all, the ideal conditions for ensuring the optimal use of space.