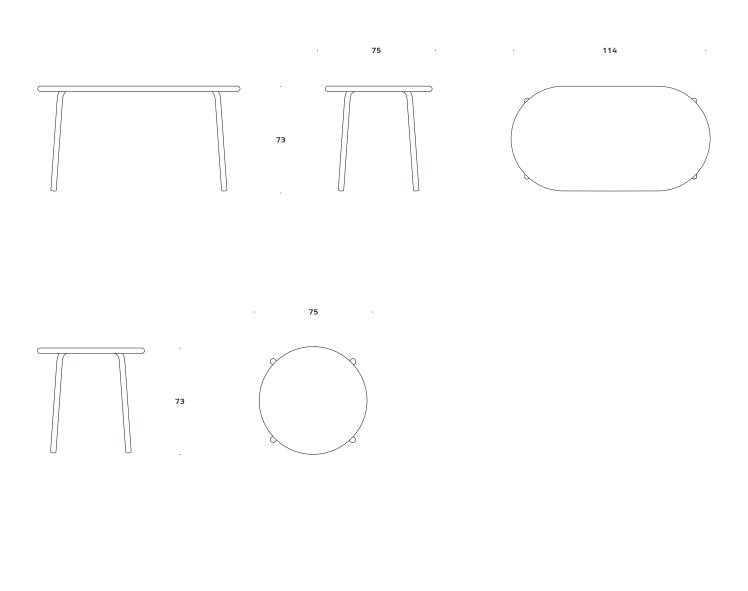

### **Torno Table**

The guiding theme for the Torno series is the mobility. Simple, effortless and without snobbery, the series offers aluminium chairs and tables that are easy to adjust to individual needs. With chairs designed in open configurations, the collection supports self-determined lives, giving the user a range of options for exploiting how they would like to sit – providing a good seating experience, in any airport, café, park or studio..

**Design** Form Us With Love

MaterialAluminium. Optional seat and back in cut foam.FabricAvailable in all fabrics and leather types