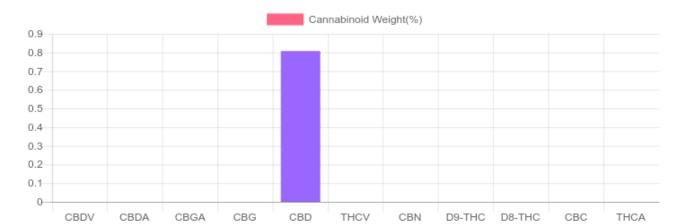

### Sample

N/D D9-THC 0.807% Total CBD

#### **Cannabinoids Test**

| GSL SOP 400        | PREPARED: 05/28/2 | 2019 16:04:46 <b>L</b> | JPLOADED: 05/29/20 | 19 18:37:53 |
|--------------------|-------------------|------------------------|--------------------|-------------|
| cannabinoids       |                   |                        | weight(%)          | mg/g        |
| DELTA-9-TETRAHYDR  | OCANNABINOL       | D9-THC                 | N/D                | N/D         |
| TETRAHYDROCANNAI   | BINOLIC ACID      | THCA                   | N/D                | N/D         |
| CANNABIDIOL        |                   | CBD                    | 0.807%             | 8.075       |
| CANNABIDIOLIC ACID |                   | CBDA                   | N/D                | N/D         |
| CANNABIDIVARIN     |                   | CBDV                   | N/D                | N/D         |
| CANNABICHROMENE    |                   | CBC                    | N/D                | N/D         |
| CANNABINOL         |                   | CBN                    | N/D                | N/D         |
| CANNABIGEROL       |                   | CBG                    | N/D                | N/D         |
| CANNABIGEROLIC AC  | ID                | CBGA                   | N/D                | N/D         |
| DELTA-8-TETRAHYDR  | OCANNABINOL       | D8-THC                 | N/D                | N/D         |
| TETRAHYDROCANNAI   | BIVARIN           | THCV                   | N/D                | N/D         |
| TOTAL D9-THC       |                   |                        | N/D                | N/D         |
| TOTAL CBD*         |                   |                        | 0.807%             | 8.075       |
| TOTAL CANNABINOIDS | 3                 |                        | 0.807%             | 8.075       |