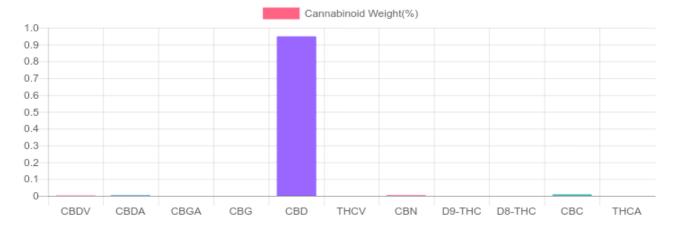

#### **Cannabinoids Test**

**TOTAL CANNABINOIDS** 

| GSL SOP 400         | PREPARED: 05/28/2019 22:12:45 |        | UPLOADED: 05/29/20 | 19 18:37:53 |
|---------------------|-------------------------------|--------|--------------------|-------------|
| cannabinoids        |                               |        | weight(%)          | mg/g        |
| DELTA-9-TETRAHYDRO  | CANNABINOL                    | D9-THC | 0.001%             | 0.014       |
| TETRAHYDROCANNABI   | NOLIC ACID                    | THCA   | N/D                | N/D         |
| CANNABIDIOL         |                               | CBD    | 1.860%             | 18.596      |
| CANNABIDIOLIC ACID  |                               | CBDA   | 0.004%             | 0.036       |
| CANNABIDIVARIN      |                               | CBDV   | 0.005%             | 0.046       |
| CANNABICHROMENE     |                               | CBC    | 0.020%             | 0.196       |
| CANNABINOL          |                               | CBN    | 0.009%             | 0.085       |
| CANNABIGEROL        |                               | CBG    | 0.002%             | 0.021       |
| CANNABIGEROLIC ACIE | )                             | CBGA   | N/D                | N/D         |
| DELTA-8-TETRAHYDRO  | CANNABINOL                    | D8-THC | N/D                | N/D         |
| TETRAHYDROCANNABI   | VARIN                         | THCV   | N/D                | N/D         |
|                     |                               |        |                    |             |
| TOTAL D9-THC        |                               |        | 0.001%             | 0.014       |
| TOTAL CBD*          |                               |        | 1.864%             | 18.628      |

1.8 1.6 1.4 1.2 1.0 0.8 0.6 0.4 0.2 CBDV CBDA CBGA CBG CBD THCV CBN D9-THC D8-THC CBC THCA

Reporting Limit 10 ppm \*Total CBD = CBD + CBDA x 0.877 N/D - Not Detected, B/LOQ - Below Limit of Quantification