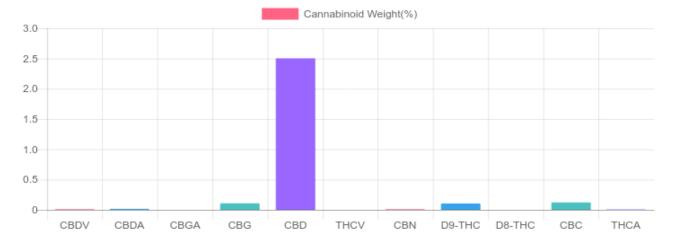

### Sample

0.104% D9-THC 2.517% Total CBD

### **Cannabinoids Test**

| cannabinoids                 |        | weight(%) | mg/g   |
|------------------------------|--------|-----------|--------|
| DELTA-9-TETRAHYDROCANNABINOL | D9-THC | 0.104%    | 1.036  |
| TETRAHYDROCANNABINOLIC ACID  | THCA   | 0.005%    | 0.050  |
| CANNABIDIOL                  | CBD    | 2.503%    | 25.030 |
| CANNABIDIOLIC ACID           | CBDA   | 0.016%    | 0.157  |
| CANNABIDIVARIN               | CBDV   | 0.010%    | 0.099  |
| CANNABICHROMENE              | CBC    | 0.123%    | 1.233  |
| CANNABINOL                   | CBN    | 0.010%    | 0.098  |
| CANNABIGEROL                 | CBG    | 0.109%    | 1.091  |
| CANNABIGEROLIC ACID          | CBGA   | N/D       | N/D    |
| DELTA-8-TETRAHYDROCANNABINOL | D8-THC | N/D       | N/D    |
| TETRAHYDROCANNABIVARIN       | THCV   | N/D       | N/D    |
| TOTAL D9-THC                 |        | 0.104%    | 1.040  |
| TOTAL CBD*                   |        | 2.517%    | 25.168 |
| TOTAL CANNABINOIDS           |        | 2.879%    | 28.790 |