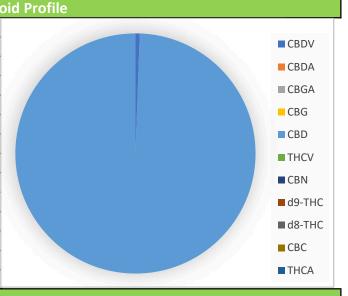

### Sample

0.104% D9-THC 2.517% Total CBD

### **Cannabinoids Test**

| cannabinoids                 |        | weight(%) | mg/g   |
|------------------------------|--------|-----------|--------|
| DELTA-9-TETRAHYDROCANNABINOL | D9-THC | 0.104%    | 1.036  |
| TETRAHYDROCANNABINOLIC ACID  | THCA   | 0.005%    | 0.050  |
| CANNABIDIOL                  | CBD    | 2.503%    | 25.030 |
| CANNABIDIOLIC ACID           | CBDA   | 0.016%    | 0.157  |
| CANNABIDIVARIN               | CBDV   | 0.010%    | 0.099  |
| CANNABICHROMENE              | CBC    | 0.123%    | 1.233  |
| CANNABINOL                   | CBN    | 0.010%    | 0.098  |
| CANNABIGEROL                 | CBG    | 0.109%    | 1.091  |
| CANNABIGEROLIC ACID          | CBGA   | N/D       | N/D    |
| DELTA-8-TETRAHYDROCANNABINOL | D8-THC | N/D       | N/D    |
| TETRAHYDROCANNABIVARIN       | THCV   | N/D       | N/D    |
| TOTAL D9-THC                 |        | 0.104%    | 1.040  |
| TOTAL CBD*                   |        | 2.517%    | 25.168 |
| TOTAL CANNABINOIDS           |        | 2.879%    | 28.790 |