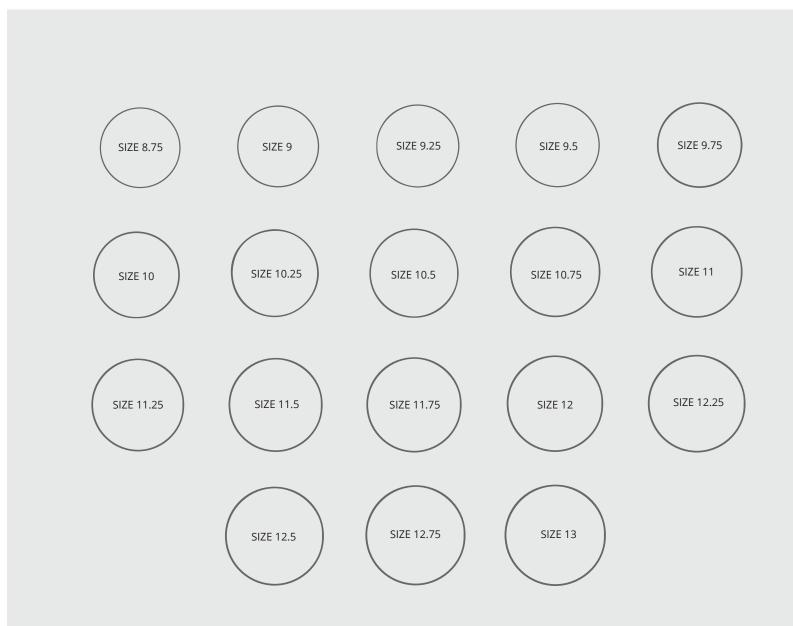

#### HOW TO USE THE RING SIZER

- 1. Choose a ring that correctly fits the finger you are purchasing the ring for
- 2. Lay the ring over each of the size circles below and match one of the circles below with the ring
- 3. If the ring falls between two of the sizes, order the quarter size in the middle
- 4. Please note that this sizing guide is for approximate sizing only and is not meant to be exact
- 5. If you have any questions or concerns, please email hello@futurajewelry.com