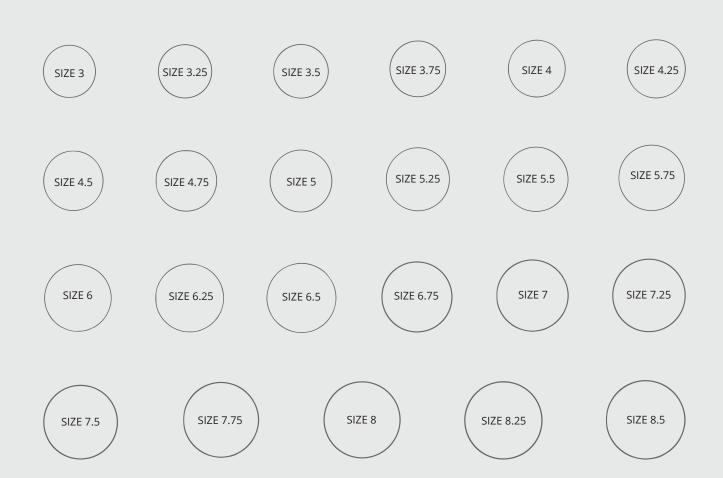

#### HOW TO USE THE RING SIZER

- 1. Choose a ring that correctly fits the finger you are purchasing the ring for
- 2. Lay the ring over each of the size circles below and match one of the circles below with the ring
- 3. If the ring falls between two of the sizes, order the quarter size in the middle
- 4. Please note that this sizing guide is for approximate sizing only and is not meant to be exact
- 5. If you have any questions or concerns, please email hello@futurajewelry.com