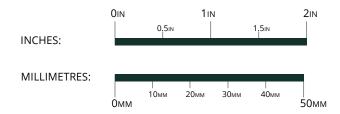

TO CHECK THAT THE RING SIZING GUIDE HAS BEEN PRINTED PROPERLY, MEASURE THE SAMPLE BELOW. IT SHOULD MEASURE 2 INCHES OR 50MM EXACTLY.