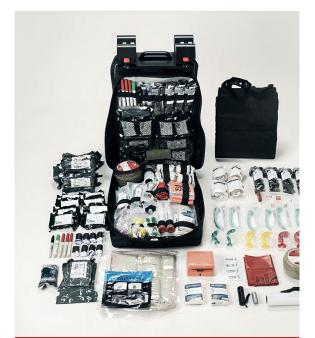

## Mass Casualty Incident (MCI) System

**Categorically, nobody before us** in the emergency medical industry has designed a trauma kit that folds out to allow side-by-side working with added extendable floodlights. This unique feature takes care of poor visibility and frees the hands of rescuers while bringing order to a chaotic situation.

Hand-picked by medical professionals, the contents in each kit bag are designed to service multiple patients and most of the materials within them are applicable for basic skill level use, especially controlling a catastrophic bleed.

| Detachable Kit Bag Contents    | Qty     |
|--------------------------------|---------|
| Surgical Lubricant             | 4       |
| NPA - L 32FR (8 mm)            | 2       |
| NPA - M 28FR (7 mm)            | 2       |
| NPA - S 24FR (6 mm)            | 2       |
| OPA - L (size 5)               | 2       |
| OPA - M (size 4)               | 2       |
| OPA - S (size 3)               | 2       |
| Pocket BVM                     | 1       |
| TPAK - 14 GA                   | 3       |
| Pneumodart - 14 GA             | 1       |
| Sharps Container               | 2       |
| Vented Chest Seal              | 1       |
| Cohesive Bandage 3"            | 4       |
| TyTek EZ gauze                 | 8       |
| TyTek 6" Trauma Bandage        | 6       |
| TyTek Abdominal Trauma Bandage | 1       |
| SAM Splint                     | 1       |
| CAT Tourniquet                 | 4       |
| SWAT-T Tourniquet              | 1       |
| Triangle Bandages              | 2       |
| Biohazard Bag                  | 1       |
| Duct Tape, Small Roll          | 1       |
| Flash Light                    | 1       |
| Nitrile Medical Gloves         | 8 pairs |
| Heated Blanket                 | 1       |
| XTricate Lyte                  | 1       |
| Plastic Wrap                   | 1       |
| Piranha Shears - 7.5"          | 1       |
| Black Sharpie Marker           | 1       |