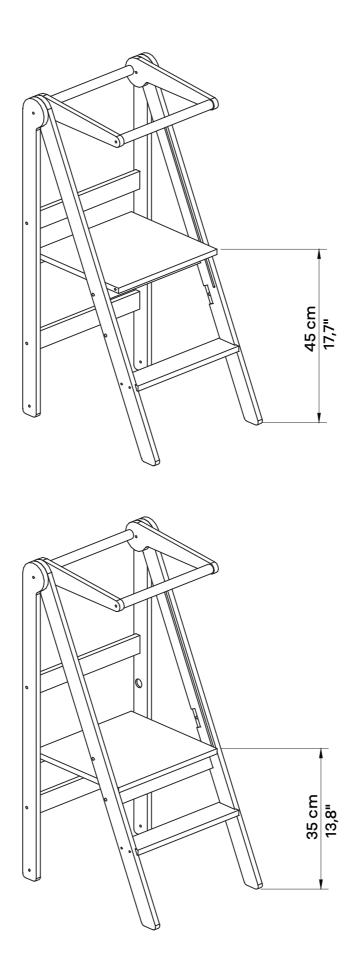

# Foldable Helper Tower

Natural (HTF-02-NT) White (HTF-02-WH) Gray (HTF-02-GY) Black (HTF-02-BK)