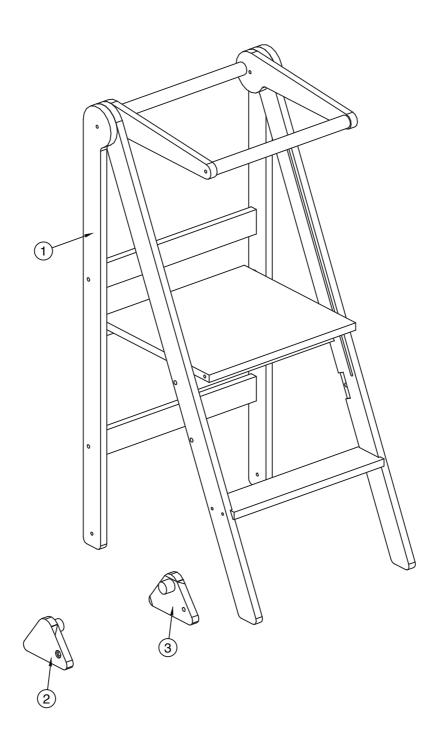

romise its stability and cause injury to children.

When not in use, store the helper tower in a safe place away from children. Ensure that it is not accessible to children who could climb on it or otherwise use it in an unsafe manner.

**LOCATION / PLACEMENT:** Ensure that the helper tower is placed on a flat, level surface. Do not place it on an uneven or unstable surface that could cause the tower to tip over.

Keep the helper tower away from any heat sources, including stoves, ovens, and fireplaces. Do not allow children to use the tower near any open flames.

INDOOR USE ONLY: This product is intended for indoor use. It can be used outdoors but will wear quicker. Never leave outside for prolonged periods, as the sun and moisture may compromise the safety and longevity of the product.







































# 50kg = 110lbs



#### Maintenance

This product was designed and manufactured with excellent craftmanship using high-quality materials.

Proper care and maintenance is advised to ensure safe, long-lasting use.

If you wish to remove dirt from product parts, use damp cloth or sponge. Dip a clean cloth or sponge into warm water, wring out any excess water and gently wipe the surface of the helper tower. Once it has been cleaned, use a clean, dry cloth to wipe away any remaining moisture. Allow the helper tower to air dry completely before using it again.

### Warranty

Our helper tower comes with a 2-year structural warranty. However, the warranty does not cover natural wear and tear or any damage that is caused by misuse of the helper tower, or damage