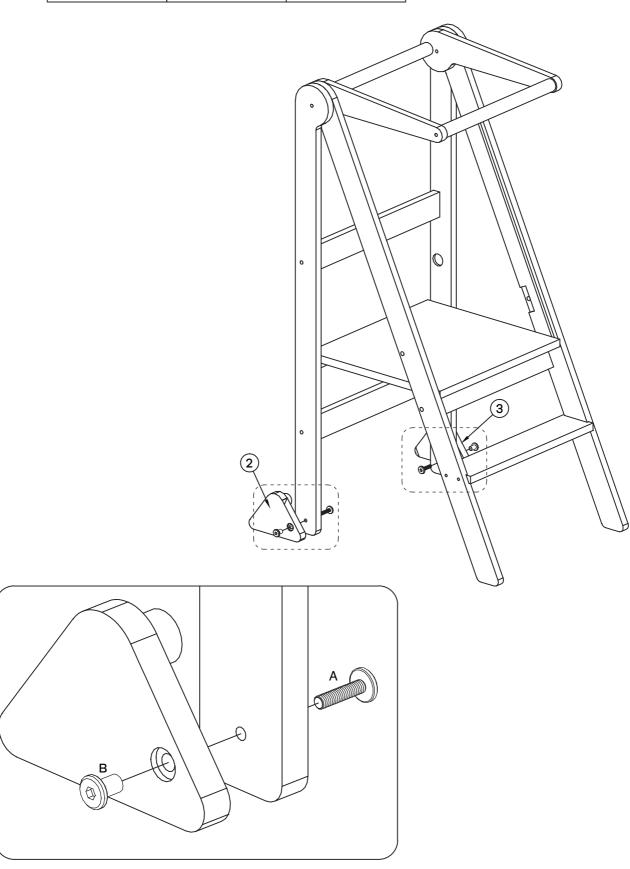

Make sure that all screws and bolts are securely tightened before use. Check them regularly to ensure that they remain tight over time.

Only use the helper tower for its intended purpose. Do not use it as a step ladder, work platform, or anything else that it was not designed for.