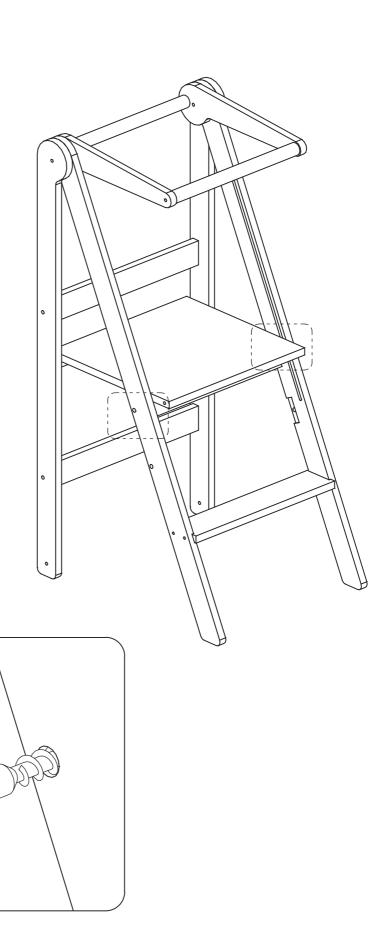

# Foldable Helper Tower

Natural (HTF-02-NT) White (HTF-02-WH) Gray (HTF-02-GY) Black (HTF-02-BK)