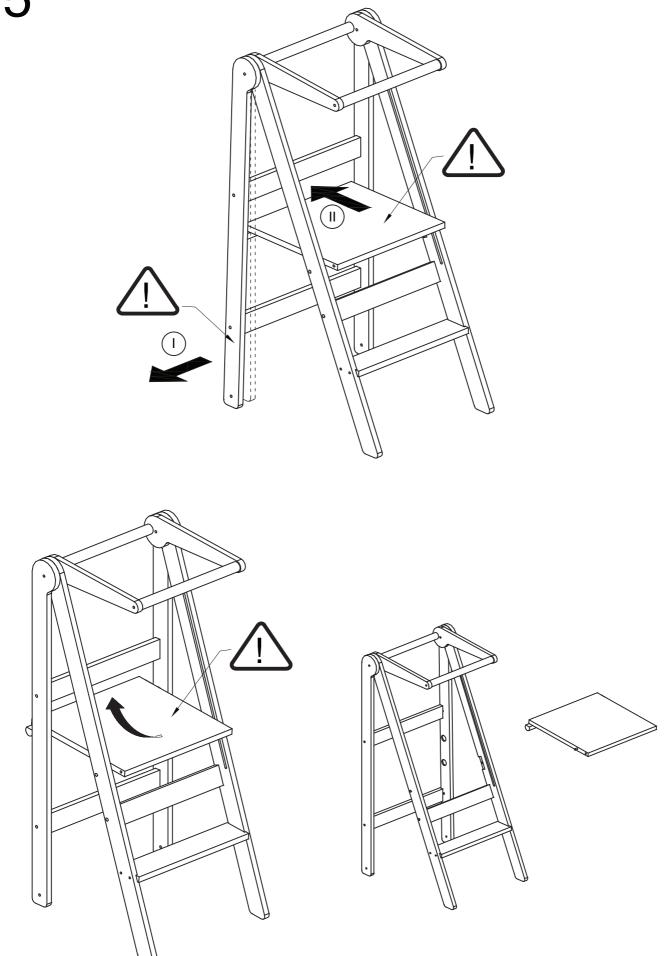

Make sure that all screws and bolts are securely tightened before use. Check them regularly to ensure that they remain tight over time.

Only use the helper tower for its intended purpose. Do not use it as a step ladder, work platform, or anything else that it was not designed for.