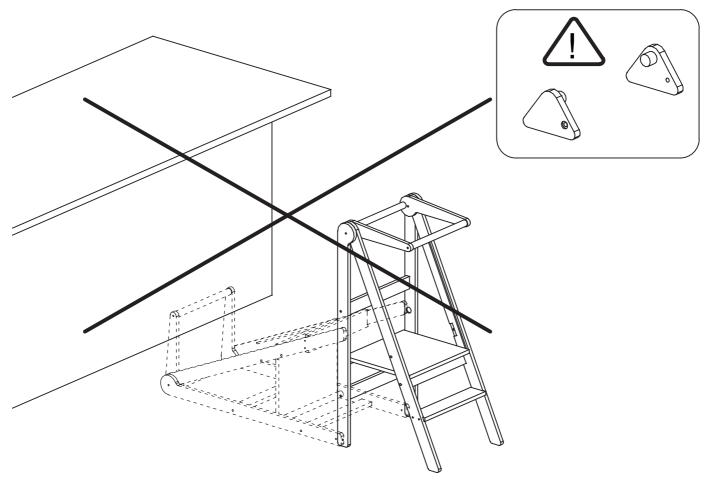

Make sure that all screws and bolts are securely tightened before use. Check them regularly to ensure that they remain tight over time.

Only use the helper tower for its intended purpose. Do not use it as a step ladder, work platform, or anything else that it was not designed for.

Do not modify the helper tower in any way. This could compromise its stability and cause injury to children.

When not in use, store the helper tower in a safe place away from children. Ensure that it is not accessible to children who could climb on it or otherwise use it in an unsafe manner.