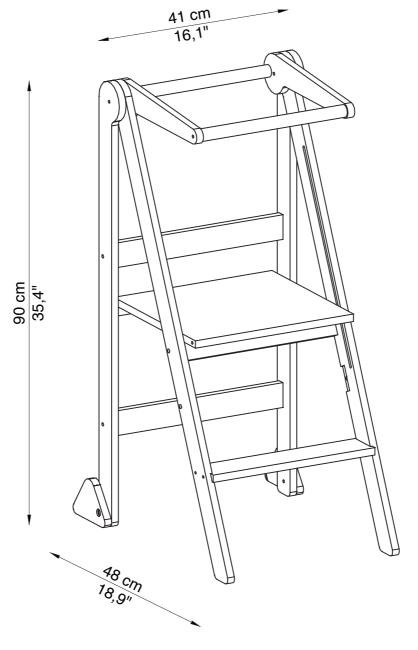

# Foldable Helper Tower

Natural (HTF-02-NT) White (HTF-02-WH) Gray (HTF-02-GY) Black (HTF-02-BK)