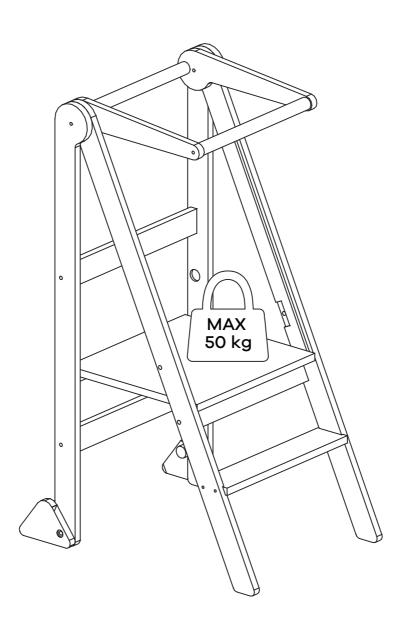

n not in use, store the helper tower in a safe place away from children. Ensure that it is not accessible to children who could climb on it or otherwise use it in an unsafe manner.

**LOCATION / PLACEMENT:** Ensure that the helper tower is placed on a flat, level surface. Do not place it on an uneven or unstable surface that could cause the tower to tip over.

Keep the helper tower away from any heat sources, including stoves, ovens, and fireplaces. Do not allow children to use the tower near any open flames.

INDOOR USE ONLY: This product is intended for indoor use. It can be used outdoors but will wear quicker. Never leave outside for prolonged periods, as the sun and moisture may compromise the safety and longevity of the product.







































# 50kg = 110lbs



#### Maintenance

This product was designed and manufactured with excellent craftmanship using high-quality materials.

Proper care and maintenance is advised to ensure safe, long-lasting use.

If you wish to remove dirt from product parts, use damp cloth or sponge. Dip a clean cloth or sponge into warm water, wring out any excess water and gently wipe the surface of the helper tower. Once it has been cleaned, use a clean, dry cloth to wipe away any remaining moisture. Allow the helper tower to air dry completely before using it again.

### Warranty

Our helper tower comes with a 2-year structural warranty. However, the warranty does not cover natural wear and tear or any damage that is caused by misuse of the helper tower, or damage that occurs after the initial 2-year period has elapse