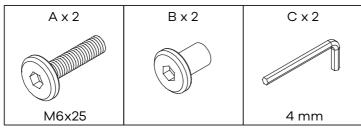

Make sure that all screws and bolts are securely tightened before use. Check them regularly to ensure that they remain tight over time.

Only use the helper tower for its intended purpose. Do not use it as a step ladder, work platform, or anything else that it was not designed for.