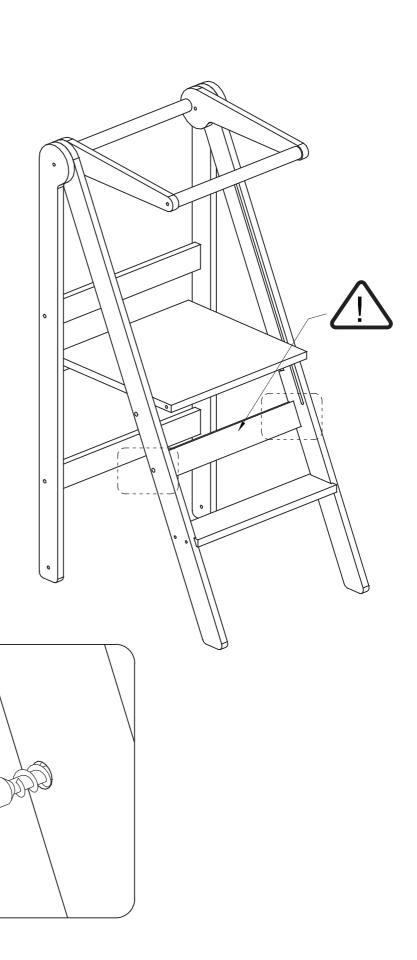

Make sure that all screws and bolts are securely tightened before use. Check them regularly to ensure that they remain tight over time.

Only use the helper tower for its intended purpose. Do not use it as a step ladder, work platform, or anything else that it was not designed for.