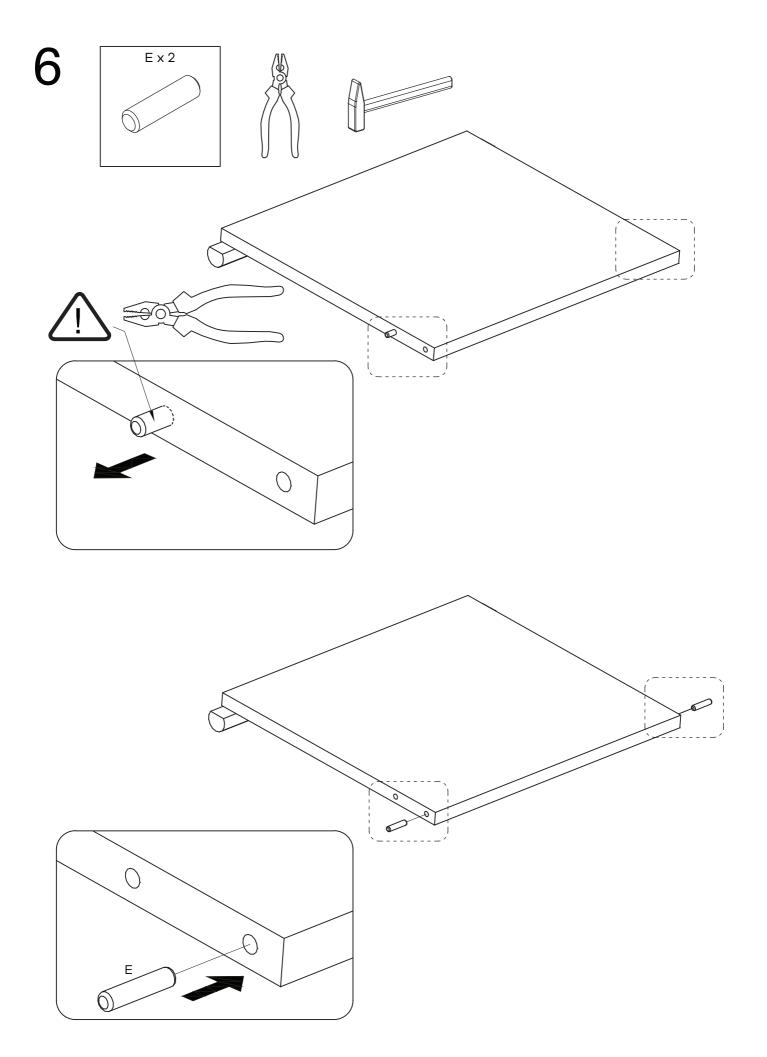

Make sure that all screws and bolts are securely tightened before use. Check them regularly to ensure that they remain tight over time.

Only use the helper tower for its intended purpose. Do not use it as a step ladder, work platform, or anything else that it was not designed for.