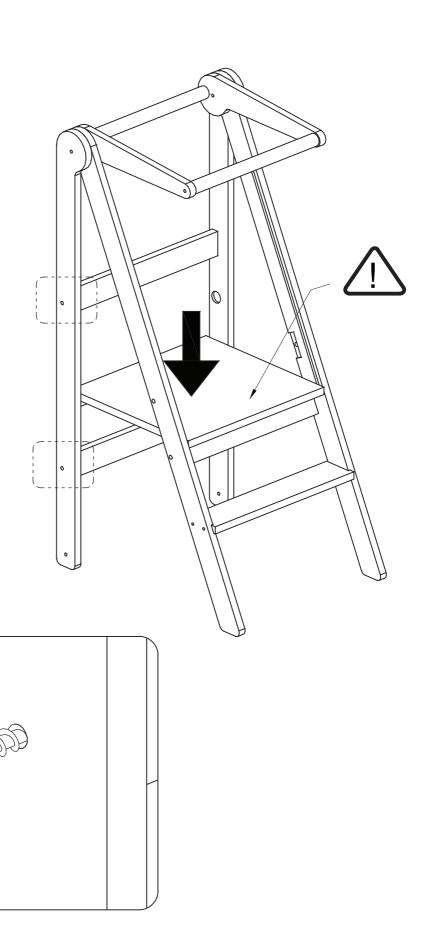

Make sure that all screws and bolts are securely tightened before use. Check them regularly to ensure that they remain tight over time.

Only use the helper tower for its intended purpose. Do not use it as a step ladder, work platform, or anything else that it was not designed for.