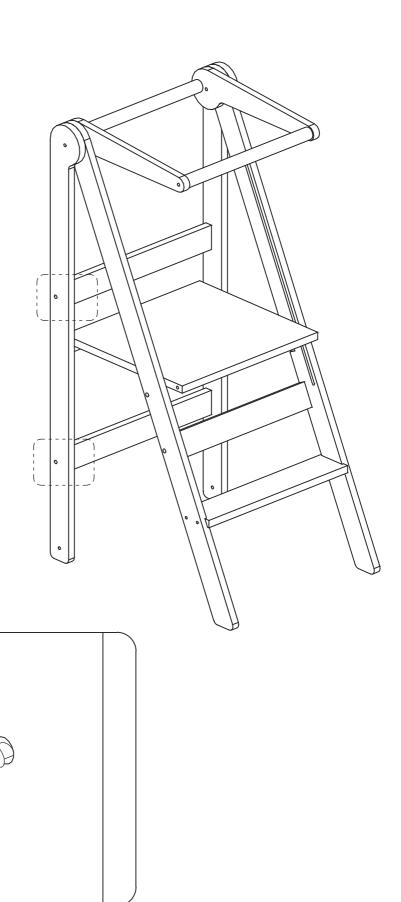

Make sure that all screws and bolts are securely tightened before use. Check them regularly to ensure that they remain tight over time.

Only use the helper tower for its intended purpose. Do not use it as a step ladder, work platform, or anything else that it was not designed for.