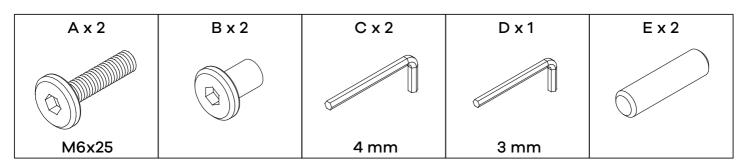

# Foldable Helper Tower

Natural (HTF-02-NT) White (HTF-02-WH) Gray (HTF-02-GY) Black (HTF-02-BK)