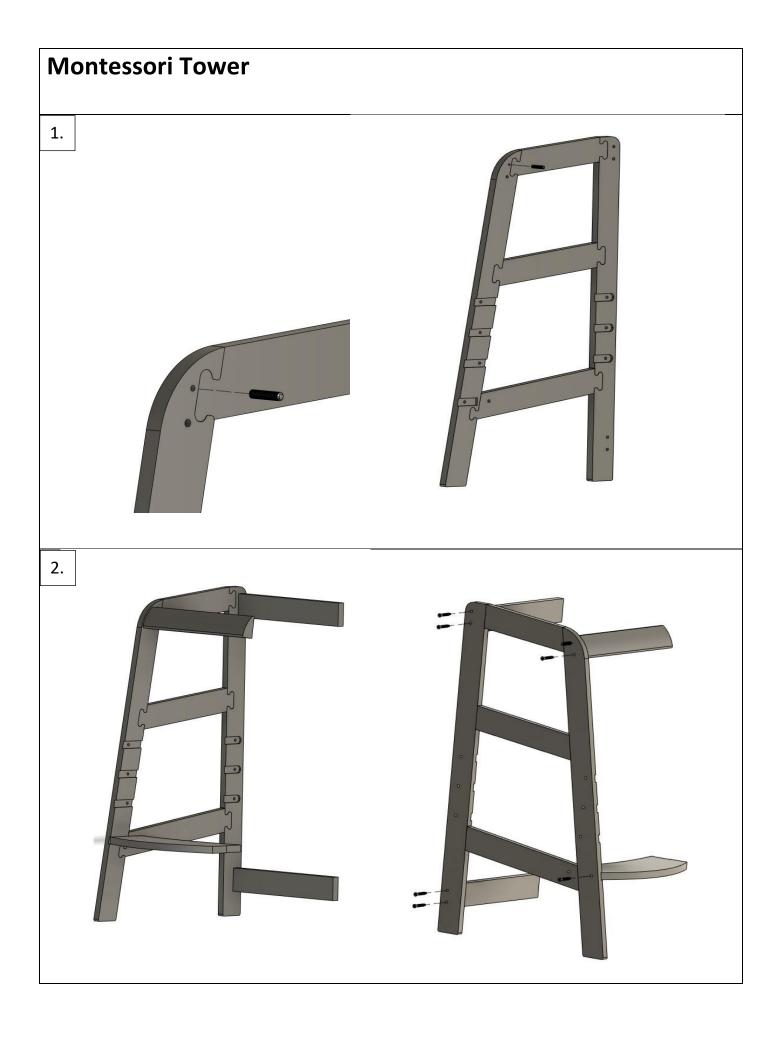

Thank you for purchasing from us. This item is made for you with love. If you like this item, please leave a review in our shop. \*

## **MAINTENANCE:**

FOR NO COATED ITEMS:

• Uncoated wood quickly loses its aesthetic appearance, so we recommend coating the product with oil, varnish, paint, etc. to protect the wood from external influences.

SAFETY PROTECTION:

- DO NOT wash safety protection in higher than 30° temperatures or it may shrink and will become unusable.
- DO NOT iron safety protection or it may shrink and will become unusable.

## WARNING!

- The tower can only be used with adult supervision!
- To insure your child's safety and for your own peace of mind, be sure to follow instructions properly. Failure to follow these warnings and assembly instructions could result in s