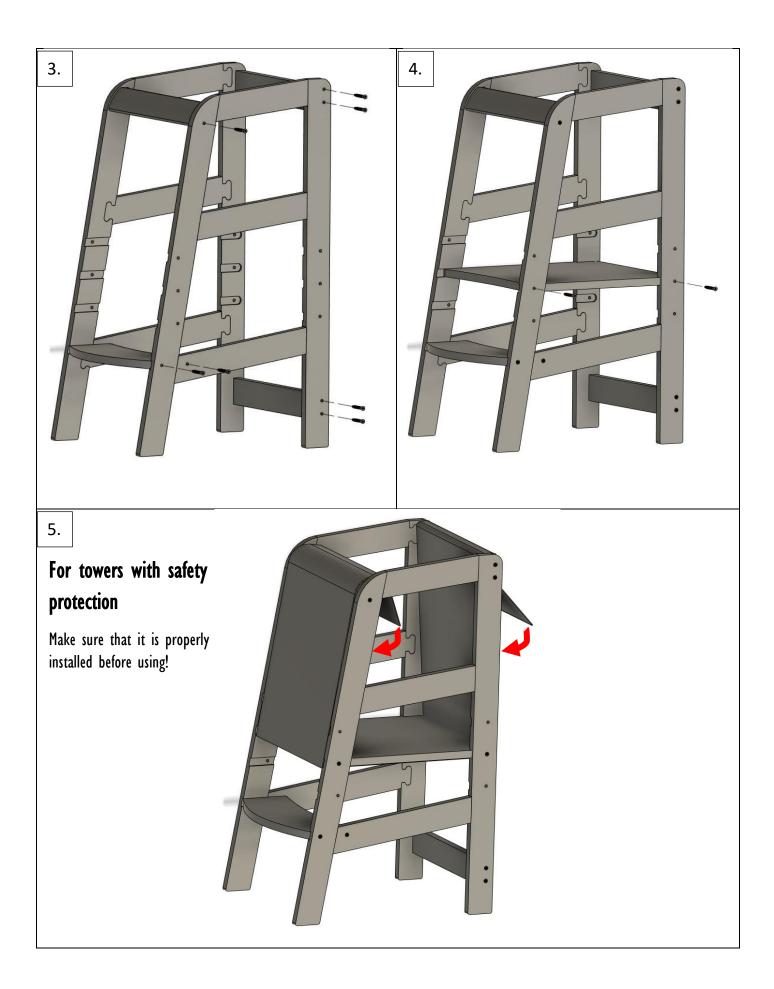

## WARNING!

- The tower can only be used with adult supervision!
- To insure your child's safety and for your own peace of mind, be sure to follow instructions properly. Failure to follow these warnings and assembly instructions could result in serious injury.
- Before each usage or assembly, inspect the tower for damaged hardware, loose joints, missing parts.
- Before using the tower make sure that child can stand stable in it.
- Safety protection is designed for use with the highest and middle position of standing step only. Make sure that it is properly installed before using!