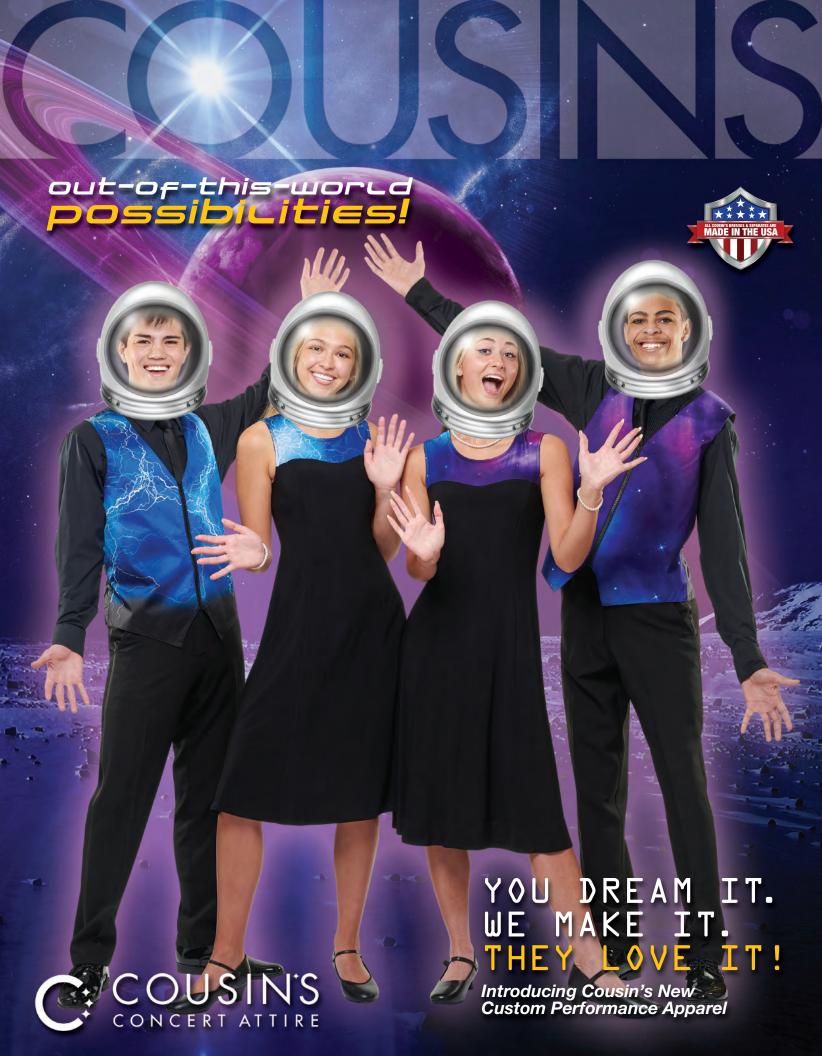

## **NEW! KAYLA** STYLE #511

 Dye sublimated spandex knit, sleeveless Show Choir Dress with customizeable yoke

COUSIN'S

FROM FLAMINGOS, FIREWORKS AND FLOWERS TO TORNADOES, TEAM MASCOTS AND TIE-DYE, OUR NEW PERFORMANCE APPAREL UTILIZES THE LATEST IN CUSTOMIZATION AND FABRICATION TECHNOLOGY.

• MOISTURE WICKING

• MACHINE WASHABLE

• EASY SIZING

• CUSTOM OR STOCK DESIGNS

• MADE IN THE USA

• FIRST ORDER 25 **PIECE MINIMUM** 

VISIT OUR WEBSITE
TO WATCH VIDEO
CLIPS OF MOST
OF OUR STYLES
TO SEE HOW THEY
FIT AND MOVE!