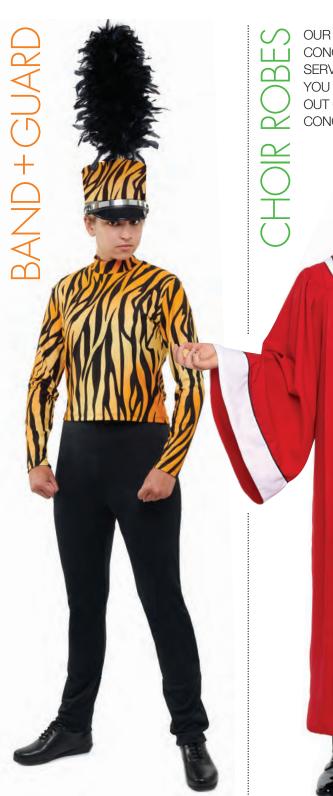

# SINGING **PRAISES**

Cousin's Choir Robes will have your group of all ages looking and feeling as good as they sound. Pick your colors, add a stole and even embroider your monogram, school mascot or logo.

Cousin's offers an affordable, comfortable, easy care, easy sizing alternative to traditional uniforms. Shop bibbers, shoes, plumes, shakos, guard dresses, flags, etc. at CousinsMarch.com.