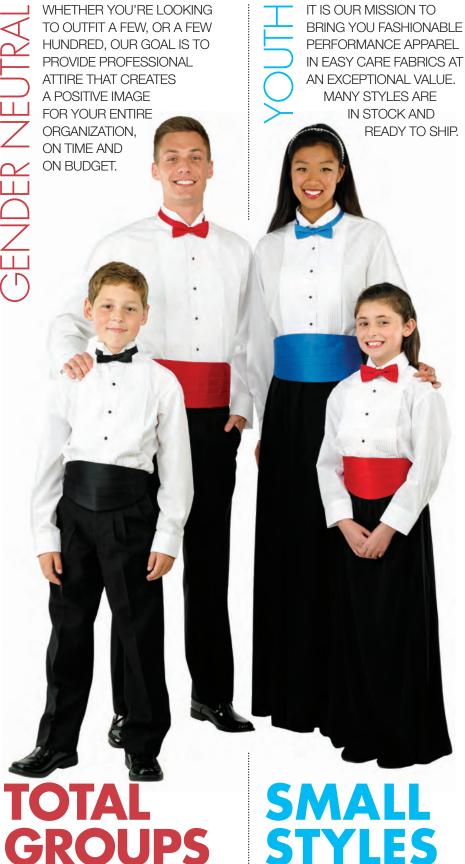

# **DYE-SUB CONCERT ATTIRE**

**Engineered so** your performers can move freely and stay comfortable.

Coordinate all of your groups (orchestras, bands, show choirs, choirs, drum corps) with the same look.

**Gender Neutral** Traverse can be paired with dress pants, palazzos, dance pants or skirts.

**GROUPS** We'll help you coordinate the

perfect look that works for your entire group. Ensemble packages provide options for all, from traditional and sophisticated to trendy and comfortable.

in matching youth sizes, so you'll be able to outfit your middle schoolers and large community groups. Cousin's helps your small stars shine bright.

Some of our items are available

OUR EXPERT FREE CONCIERGE CUSTOMER SERVICE REPS HELP YOU GET THE MOST OUT OF YOUR COUSIN'S

CONCERT ATTIRE!

**CHORAL MASKS** 