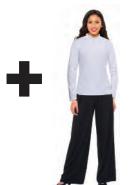

**Gender Neutral** Traverse can be paired with dress pants, palazzos, dance pants or skirts.

## **NEW! TRAVERSE** STYLE #MB601

- Hip length, relaxed fit, mock neck, long sleeve shirt
- Lightweight moisture-wicking performance fabric

# **MIX AND MATCH**

Coordinating separates create unique looks for your group. It's a great way to accommodate a range of body types. Tip: Get more than one top to pair with one bottom to stretch your look!