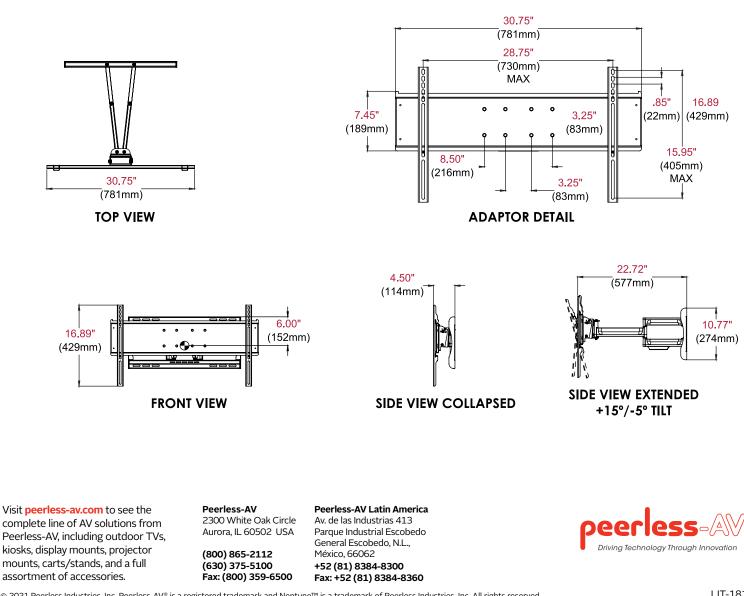

Mounting Pattern Up to 730 x 405mm (28.75" x 15.95")

мах Loa 150lb (68kg)

## Neptune<sup>™</sup>Outdoor Articulating Wall Mount

The Neptune<sup>™</sup> Outdoor Articulating Wall Mount is the ideal mounting solution for Neptune<sup>™</sup> Shade Series Outdoor TVs. This all-season mount is specially coated with a protective anti-corrosive e-coating that repels against damaging temperature-related and outdoor corrosive elements. Extend your TV up to 22.72" (577mm) or fully-retract it to just 4.50" (114mm) from the wall for the perfect viewing position. The IncreLok<sup>™</sup> tilt feature offers +15°/-5° vertical tilt movement to lock the TV at your ideal viewing angle. Integrated cable management protects, contains and conceals cables for a clean installation.

- Fits TVs with mounting patterns up to 730 x 405mm (28.75"W x 15.95"H) and up to 600 x 400mm VESA<sup>®</sup> compliant
- Open wall plate design for increased wall access and improved aesthetic
- Includes all necessary wall and TV attachment hardware

## **Product Specifications**

| DIMENSIONS (W x H x D)                                    | PRODUCT WEIGHT  | LOAD CAPACITY | FINISH                                      | AVAILABLE COLORS |
|-----------------------------------------------------------|-----------------|---------------|---------------------------------------------|------------------|
| 30.75" x 16.89" x 4.50"-22.72"<br>(781 x 429 x 114-577mm) | 26.8lb (12.2kg) | 150lb (68kg)  | E-Coat Covered with<br>Outdoor Powder Paint | Black            |