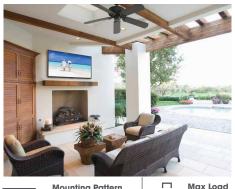

## Neptune<sup>™</sup>Outdoor Articulating Wall Mount

The Neptune<sup>™</sup> Outdoor Articulating Wall Mount is the ideal mounting solution for Neptune<sup>™</sup> Shade Series Outdoor TVs. This all-season mount is specially coated with a protective anti-corrosive e-coating that repels against damaging temperature-related and outdoor corrosive elements. Extend your TV up to 22.72" (577mm) or fully-retract it to just 4.50" (114mm) from the wall for the perfect viewing position. The IncreLok<sup>™</sup> tilt feature offers +15°/-5° vertical tilt movement to lock the TV at your ideal viewing angle. Integrated cable management protects, contains and conceals cables for a clean installation.

Ideal for Neptune<sup>™</sup> Shade Series Outdoor TVs

➢ info@neptunetv.com
♥ neptunetv.com

Neptune™ Outdoor Articulating Wall Mount for 42" to 75" TVs