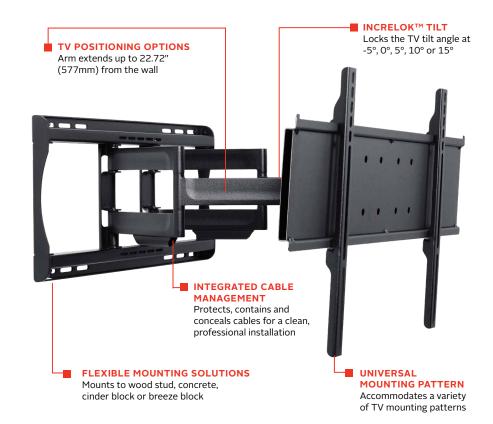

## Neptune<sup>™</sup>Outdoor Articulating Wall Mount

The Neptune<sup>™</sup> Outdoor Articulating Wall Mount is the ideal mounting solution for Neptune<sup>™</sup> Shade Series Outdoor TVs. This all-season mount is specially coated with a protective anti-corrosive e-coating that repels against damaging temperature-related and outdoor corrosive elements. Extend your TV up to 22.72" (577mm) or fully-retract it to just 4.50" (114mm) from the wall for the perfect viewing position. The IncreLok<sup>™</sup> tilt feature offers +15°/-5° vertical tilt movement to lock the TV at your ideal viewing angle. Integrated cable management protects, contains and conceals cables for a clean installation.

- Fits TVs with mounting patterns up to 730 x 405mm (28.75"W x 15.95"H) and up to 600 x 400mm VESA<sup>®</sup> compliant
- Open wall plate design for increased wall access and improved aesthetic
- Includes all necessary wall and TV attachment hardware