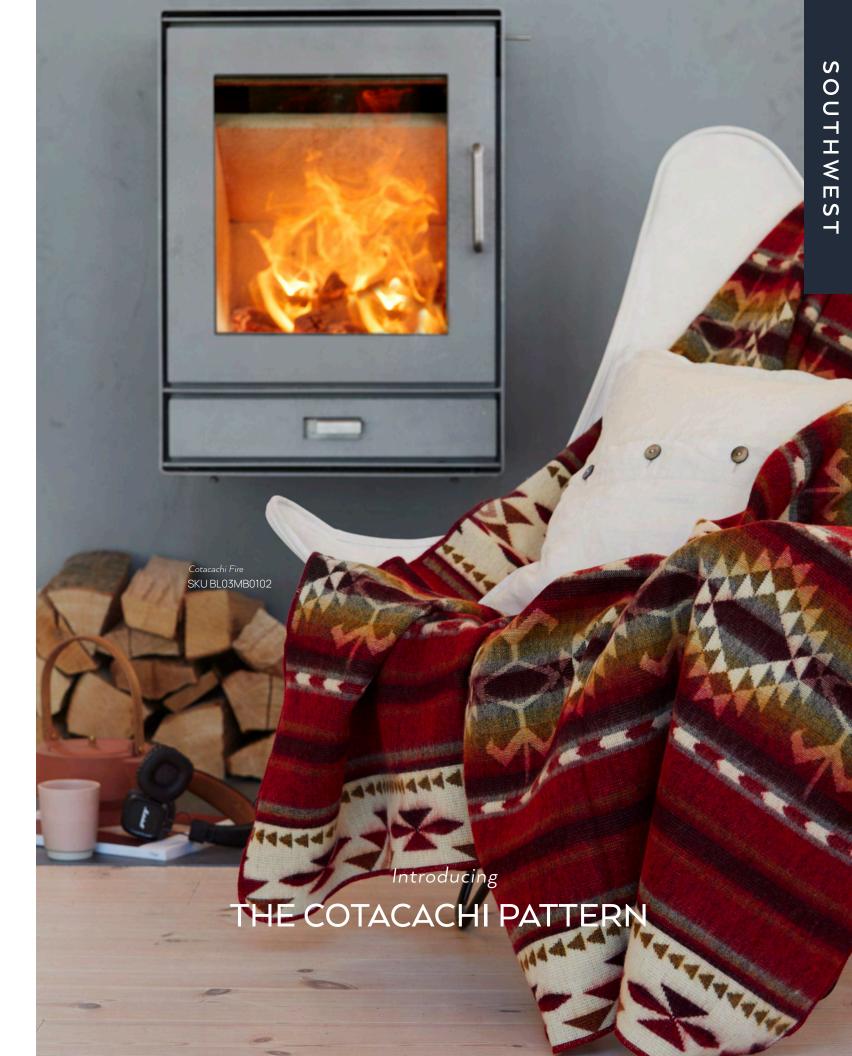

The Cotacachi pattern— named after the small city of Cotacachi, Ecuador, was designed to portray the heart, soul, passion of the Artisans that live there into every blanket. A strong pattern and bold geometrics warm the room in 3 unique color combinations.

#### COTACACHI FIRE

MEASUREMENTS - Queen Size - 93" x 82" RETAIL PRICE \$188 / WHOLESALE PRICE \$85 SKU BL03MB0102