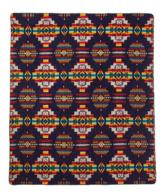

#### ANDES MIDNIGHT

MEASUREMENTS - Queen Size - 93" x 82"
RETAIL PRICE \$188 / WHOLESALE PRICE \$85
SKU BL11MB0404

ANDES OCEAN

MEASUREMENTS - Queen Size - 93" x 82" RETAIL PRICE \$188 / WHOLESALE PRICE \$85 SKU BL11MB0205