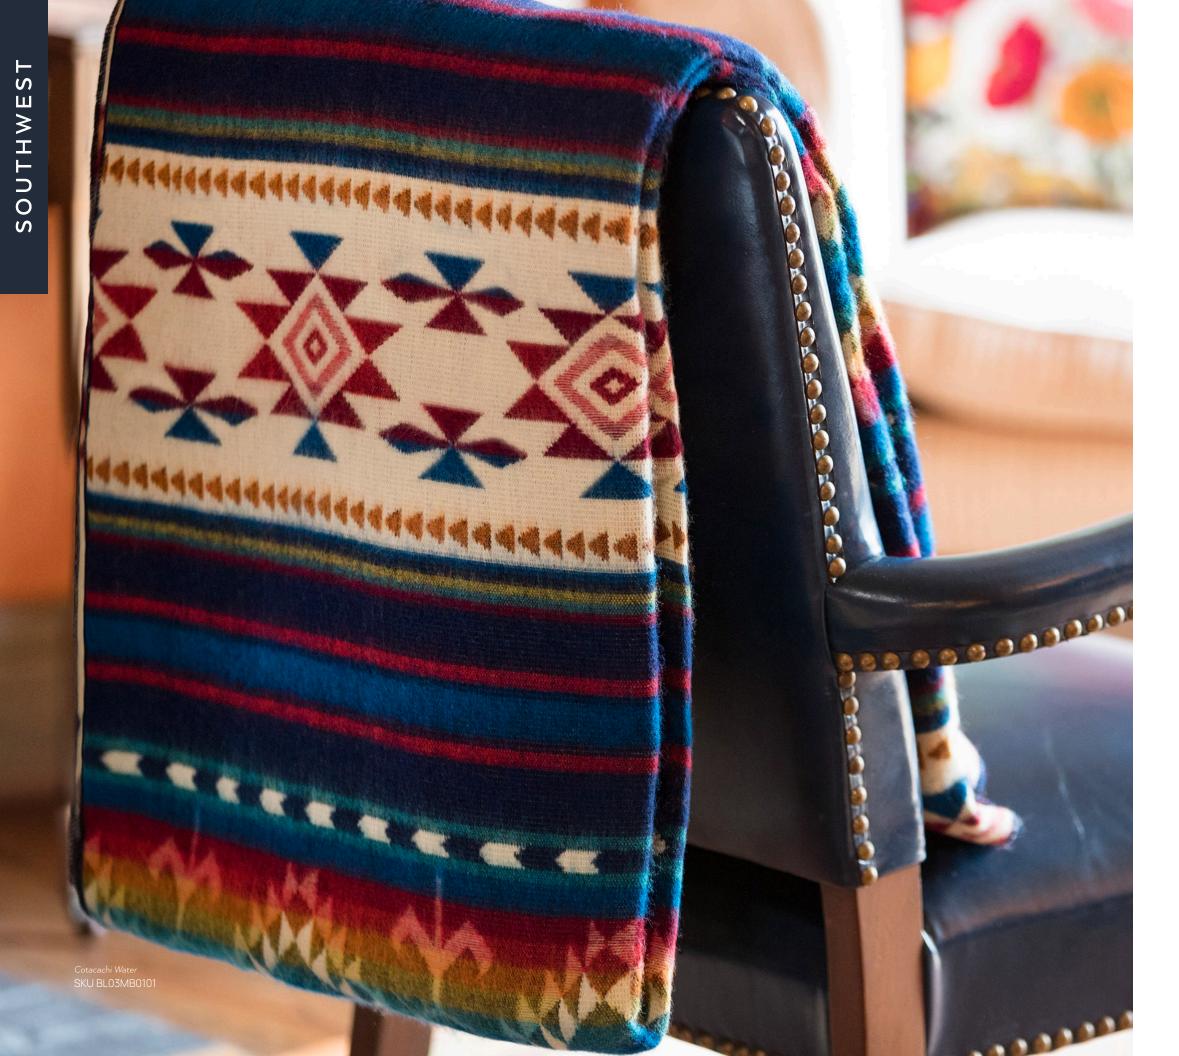

The Cotacachi pattern— named after the small city of Cotacachi, Ecuador, was designed to portray the heart, soul, passion of the Artisans that live there into every blanket. A strong pattern and bold geometrics warm the room in 3 unique color combinations.

#### **COTACACHI WATER**

MEASUREMENTS - Queen Size - 93" x 82" RETAIL PRICE \$188 / WHOLESALE PRICE \$85 SKU BL03MB0101