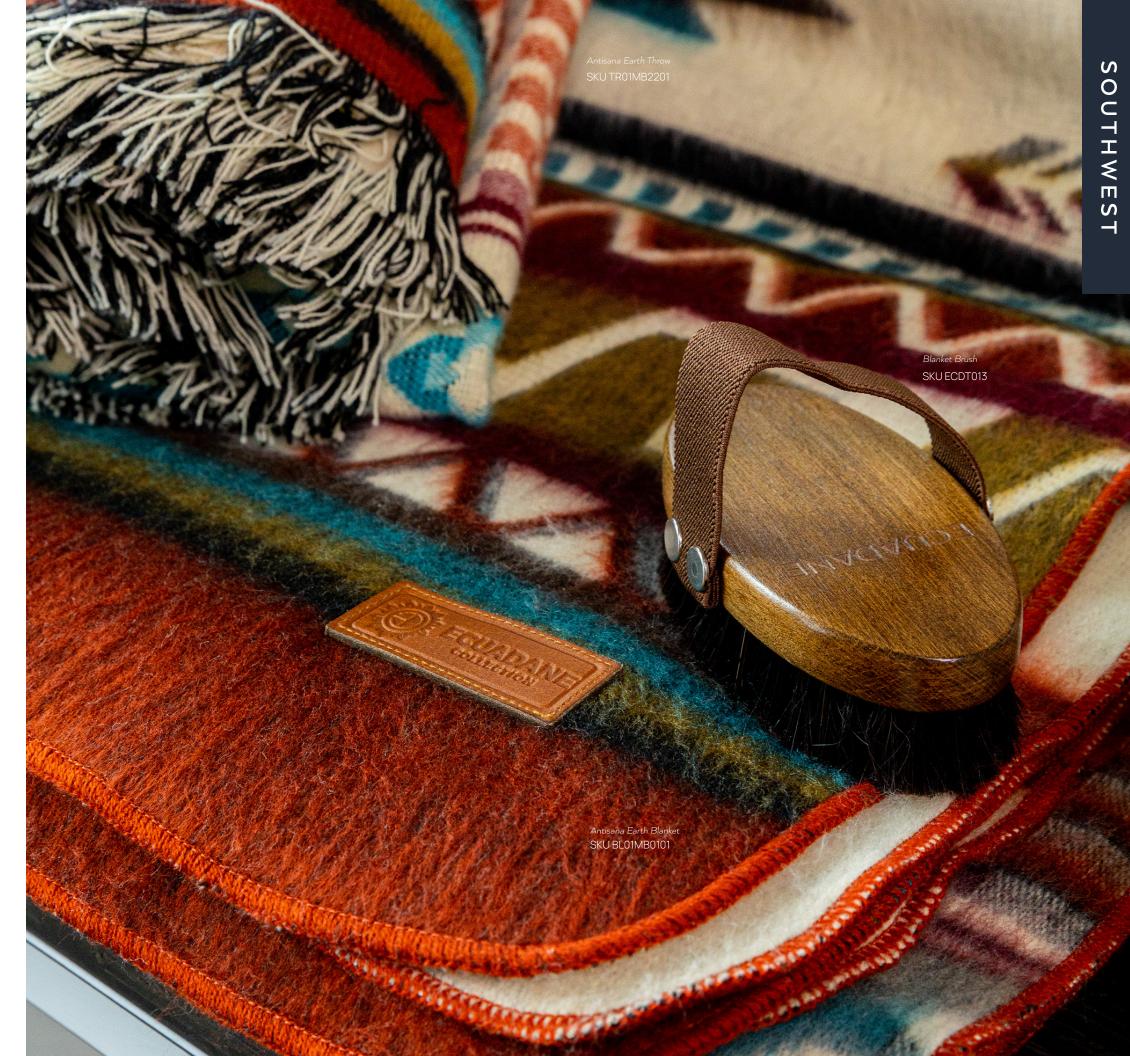

#### ANTISANA EARTH BLANKET

MEASUREMENTS - Queen Size - 93" x 82" RETAIL PRICE \$188 / WHOLESALE PRICE \$85 SKU BL01MB0101

#### ANTISANA EARTH THROW

MEASUREMENTS - Throw Size - 74" x 50" RETAIL PRICE \$98 / WHOLESALE PRICE \$49 SKU TROIMB2201

# **BLANKET BRUSH**

Keep your blankets at their best. Remove the pilling and maintain the texture of your Ecuadane blanket with our handmade wooden blanket brush. The soft elastic band makes it easy to use while promising a lifetime of care for all your Ecuadane blankets and pillows.