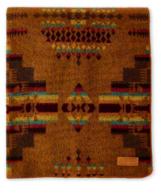

# THE ANTISANA PATTERN

The Antisana pattern— named after the majestic, snowcapped Antisana stratovolcano in the Western mountain range of the Andes, was designed as a bold statement piece much like its namesake. Rich colors, strong lines, and warmth to last a lifetime.

#### ANTISANA EARTH BLANKET

MEASUREMENTS - Queen Size - 93" x 82" RETAIL PRICE \$188 / WHOLESALE PRICE \$85 SKU BL01MB0101