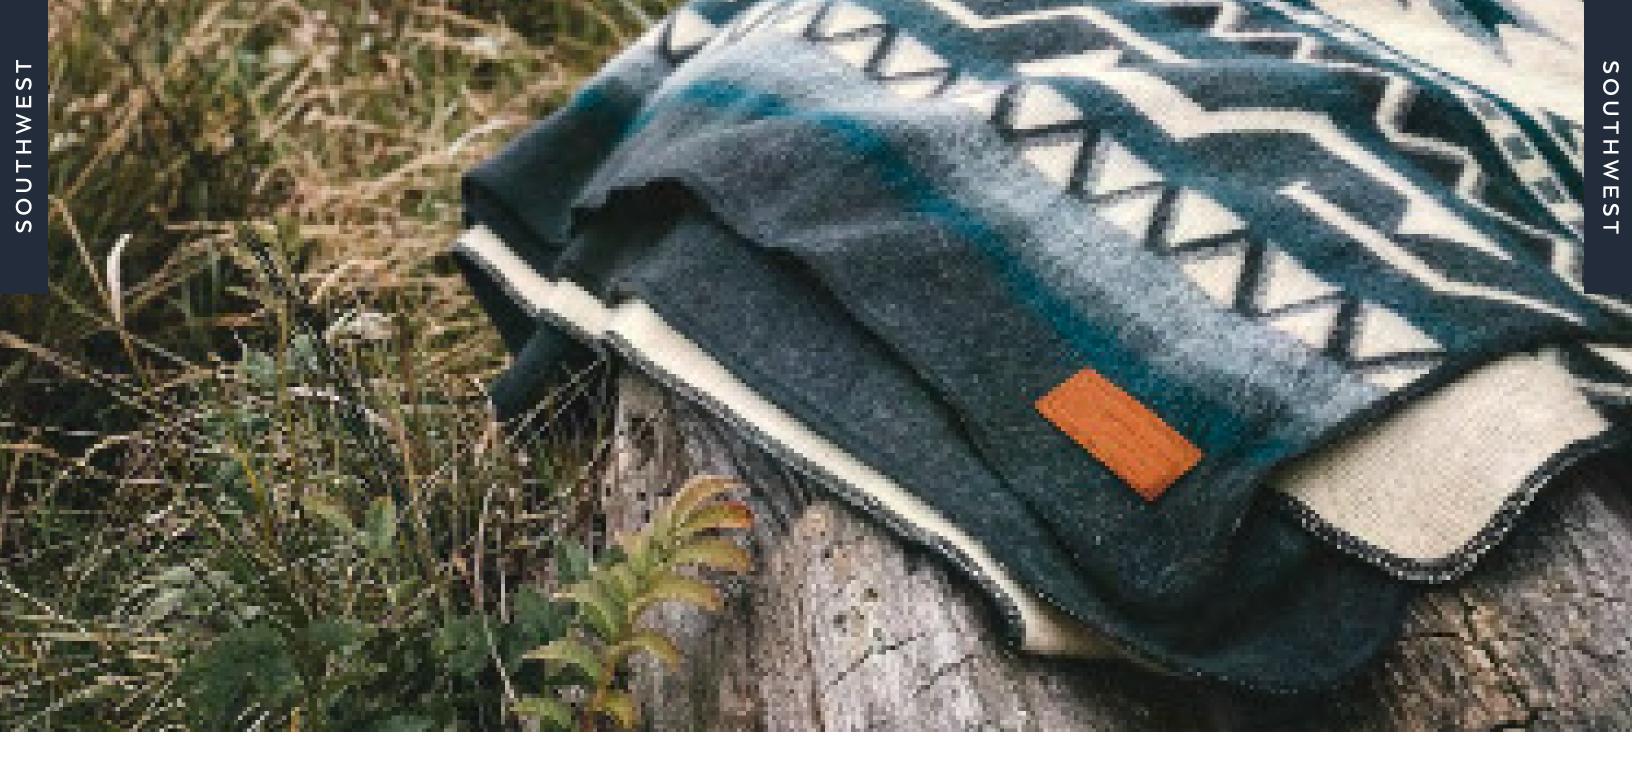

## ANTISANA SKY

MEASUREMENTS - Queen Size - 93" x 82" RETAIL PRICE \$188 / WHOLESALE PRICE \$85 SKU BL01MB0401

The Andes pattern— named after the renowned mountain range that spans the entire western coast of South America, was designed as a tribute to our owner's and artisan's Ecuadorian heritage. These blankets bring rich hues and warmth together in 10 stunning color variations.