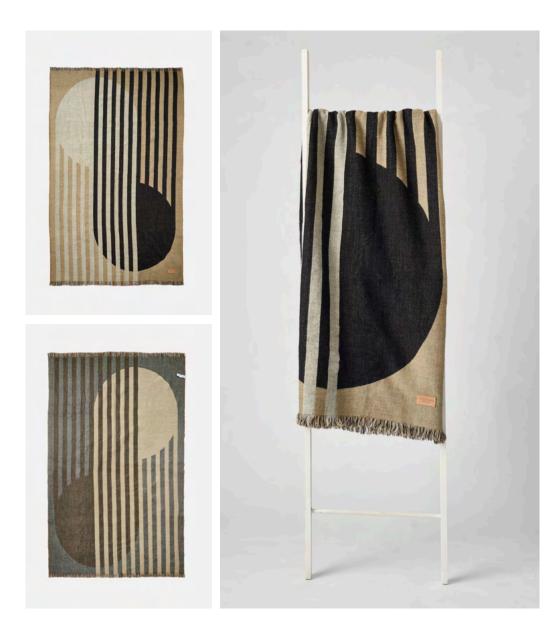

The Cotacachi pattern— named after the small city of Cotacachi, Ecuador, was designed to portray the heart, soul, passion of the Artisans that live there into every blanket. A strong pattern and bold geometrics warm the room in 3 unique color combinations.

#### COTACACHI FIRE

MEASUREMENTS - Queen Size - 93" x 82" RETAIL PRICE \$188 / WHOLESALE PRICE \$85 SKU BL03MB0102

#### **COTACACHI WATER**

MEASUREMENTS - Queen Size - 93" x 82" RETAIL PRICE \$188 / WHOLESALE PRICE \$85 SKU BL03MB0101

#### **COTACACHI SUNSET**

MEASUREMENTS - Queen Size - 93" x 82" RETAIL PRICE \$188 / WHOLESALE PRICE \$85 SKU BL03MB0401