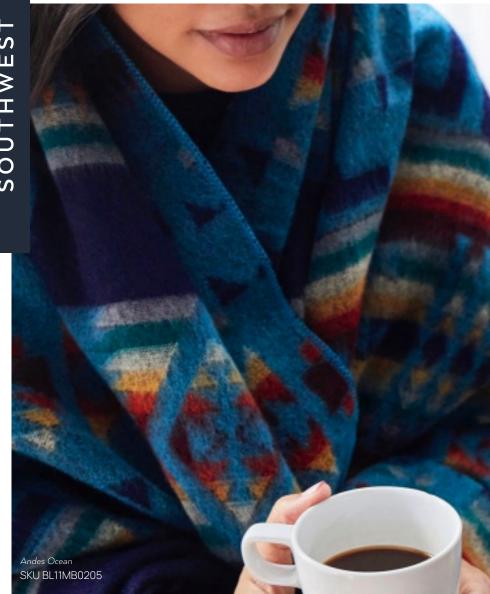

# THE SOUTHWEST COLLECTION

Southwest inspired, thoughtfully designed.

A rich combination of color and pattern, the Southwest Collection is a beautiful reflection of our founder's heritage and the craft of weaving passed down from generation to generation, bringing you the color and the warmth of the southwest.

#### ANDES MIDNIGHT

MEASUREMENTS - Queen Size - 93" x 82"
RETAIL PRICE \$188 / WHOLESALE PRICE \$85
SKU BL11MB0404

ANDES OCEAN

MEASUREMENTS - Queen Size - 93" x 82" RETAIL PRICE \$188 / WHOLESALE PRICE \$85 SKU BL11MB0205