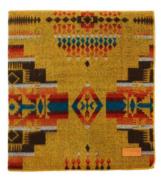

# THE ANTISANA PATTERN

The Antisana pattern— named after the majestic, snowcapped Antisana stratovolcano in the Western mountain range of the Andes, was designed as a bold statement piece much like its namesake. Rich colors, strong lines, and warmth to last a lifetime.

# **ANTISANA EARTH SET**

Comfort with flair.