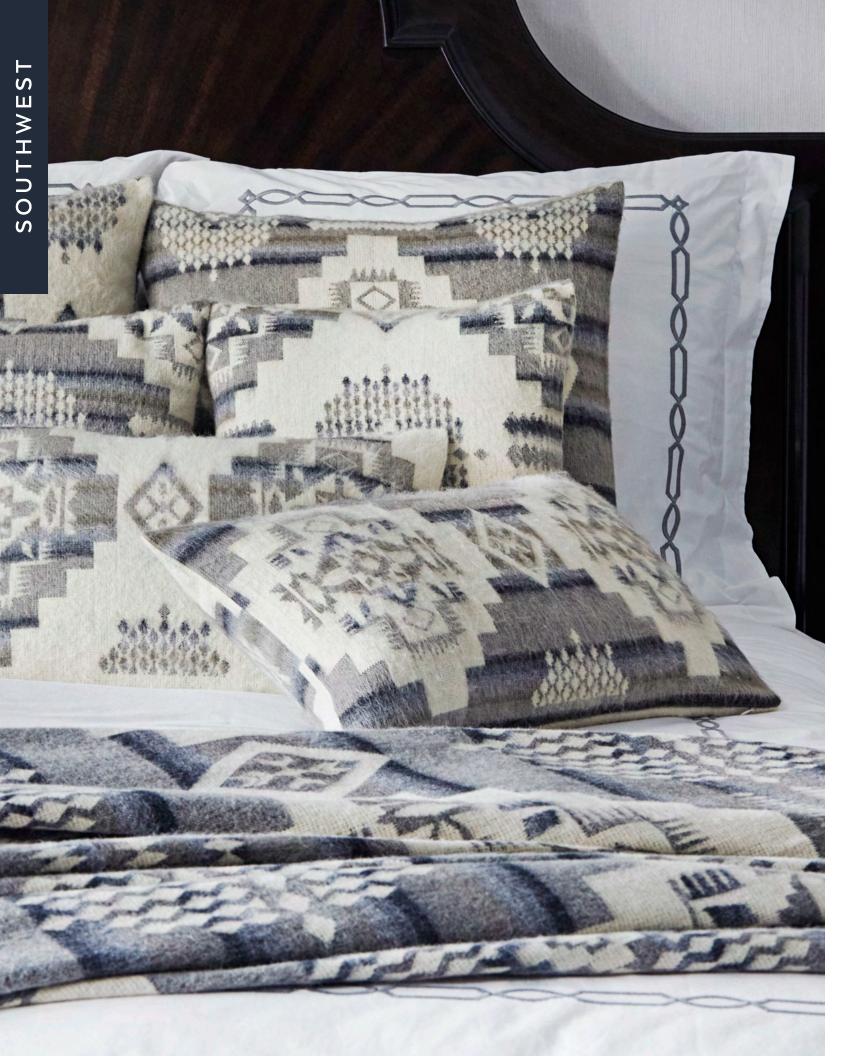

## ANTISANA SKY

MEASUREMENTS - Queen Size - 93" x 82" RETAIL PRICE \$188 / WHOLESALE PRICE \$85 SKU BL01MB0401

The Andes pattern— named after the renowned mountain range that spans the entire western coast of South America, was designed as a tribute to our owner's and artisan's Ecuadorian heritage. These blankets bring rich hues and warmth together in 10 stunning color variations.