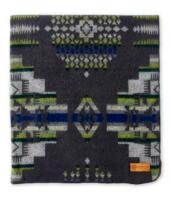

## ANTISANA SKY

MEASUREMENTS - Queen Size - 93" x 82" RETAIL PRICE \$188 / WHOLESALE PRICE \$85 SKU BL01MB0401

The Andes pattern— named after the renowned mountain range that spans the entire western coast of South America, was designed as a tribute to our owner's and artisan's Ecuadorian heritage. These blankets bring rich hues and warmth together in 10 stunning color variations.