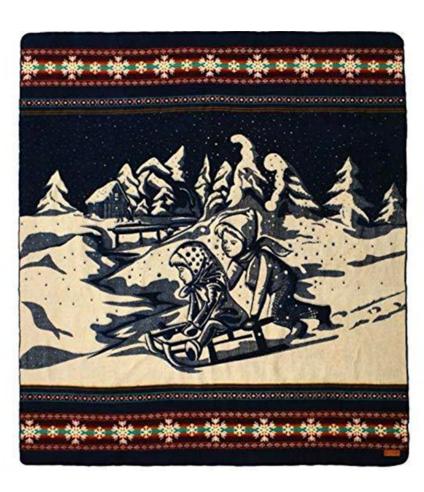

## KIDS SLEDDING

MEASUREMENTS - Queen Size - 93" x 82" RETAIL PRICE \$188 / WHOLESALE PRICE \$85 SKU BL09MB0201