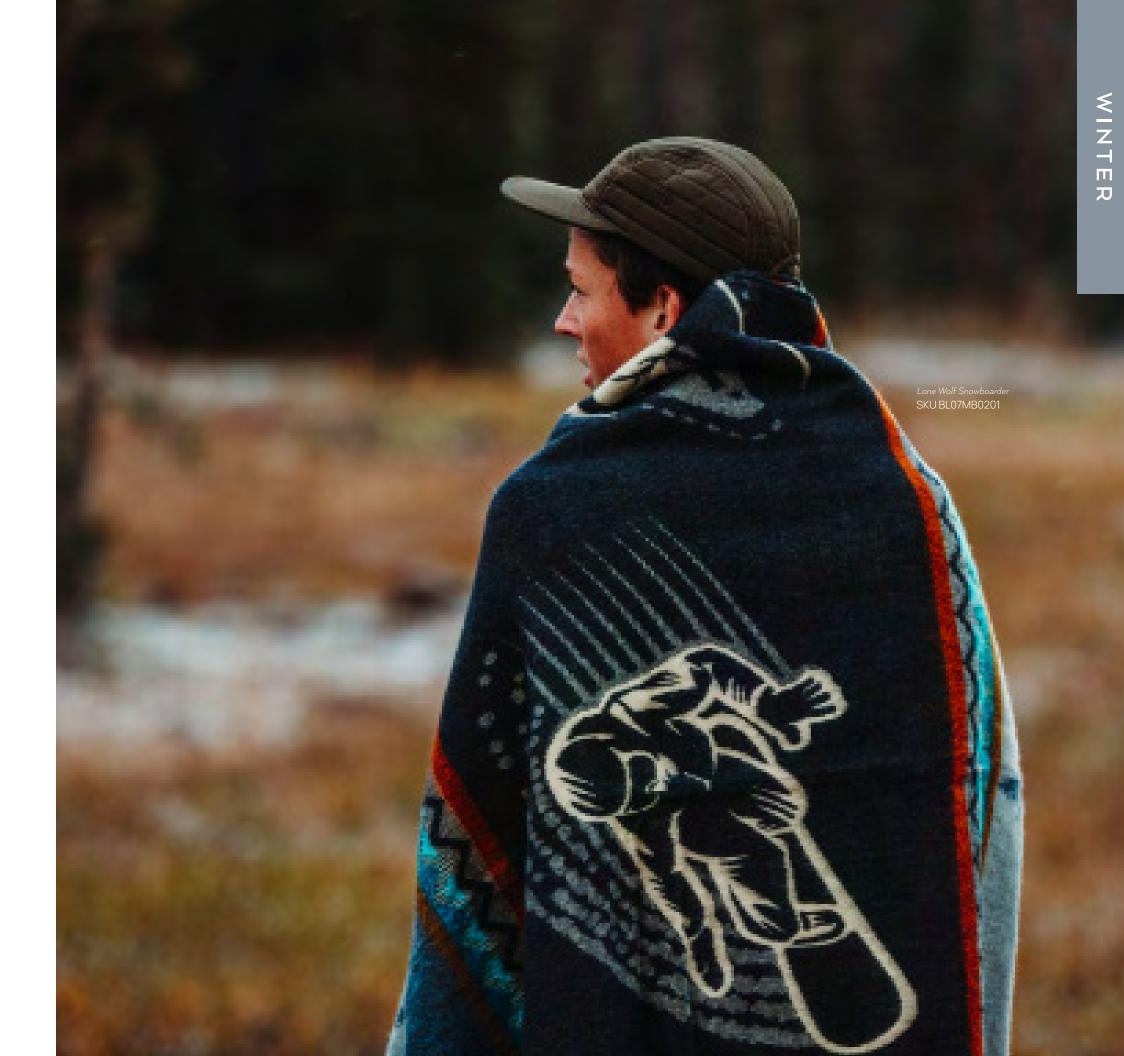

#### LONE WOLF SNOWBOARDER

MEASUREMENTS - Queen Size - 93" x 82" RETAIL PRICE \$188 / WHOLESALE PRICE \$85 SKU BL07MB0201