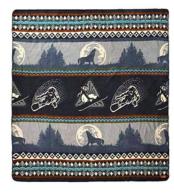

#### LONE WOLF SNOWBOARDER

MEASUREMENTS - Queen Size - 93" x 82" RETAIL PRICE \$188 / WHOLESALE PRICE \$85 SKU BL07MB0201