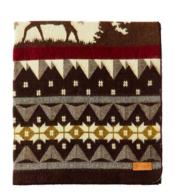

#### ANTISANA EARTH BLANKET

MEASUREMENTS - Queen Size - 93" x 82" RETAIL PRICE \$188 / WHOLESALE PRICE \$85 SKU BL01MB0101

#### ANTISANA EARTH THROW

MEASUREMENTS - Throw Size - 74" x 50" RETAIL PRICE \$98 / WHOLESALE PRICE \$49 SKU TROIMB2201