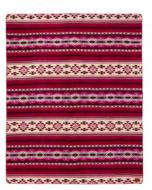

The Cotacachi pattern— named after the small city of Cotacachi, Ecuador, was designed to portray the heart, soul, passion of the Artisans that live there into every blanket. A strong pattern and bold geometrics warm the room in 3 unique color combinations.

#### **COTACACHI SUNSET**

MEASUREMENTS - Queen Size - 93" x 82" RETAIL PRICE \$188 / WHOLESALE PRICE \$85 SKU BL03MB0401