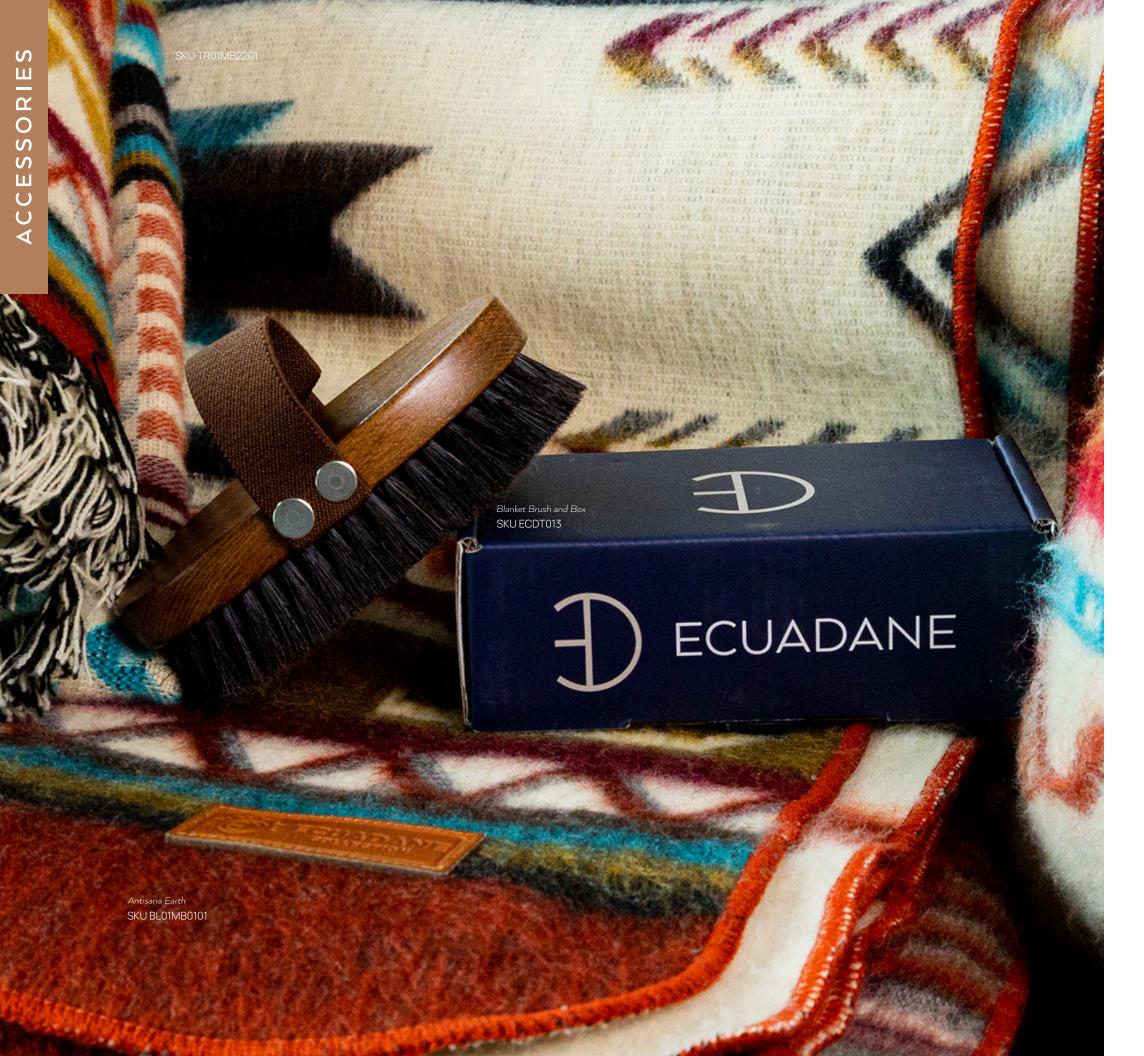

#### ANTISANA EARTH BLANKET

MEASUREMENTS - Queen Size - 93" x 82" RETAIL PRICE \$188 / WHOLESALE PRICE \$85 SKU BL01MB0101

#### ANTISANA EARTH THROW

MEASUREMENTS - Throw Size - 74" x 50" RETAIL PRICE \$98 / WHOLESALE PRICE \$49 SKU TROIMB2201

# **BLANKET BRUSH**

Keep your blankets at their best. Remove the pilling and maintain the texture of your Ecuadane blanket with our handmade wooden blanket brush. The soft elastic band makes it easy to use while promising a lifetime of care for all your Ecuadane blankets and pillows.

MEASUREMENTS Queen Size - 93" x 82"

MATERIALS Solid Wood with Natural Horse Hair Bristles

USE Brush after washes and/or prolonged use to remove pilling and maintain texture. Brush in the direction of the weave.

RETAIL PRICE \$24 / WHOLESALE PRICE \$12

SKU ECDT013