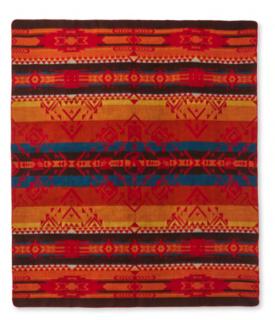

# THE ANTISANA PATTERN

The Antisana pattern— named after the majestic, snowcapped Antisana stratovolcano in the Western mountain range of the Andes, was designed as a bold statement piece much like its namesake. Rich colors, strong lines, and warmth to last a lifetime.

# **ANTISANA EARTH SET**

Comfort with flair.