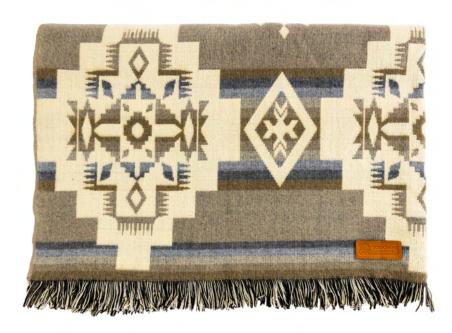

# THE SOUTHWEST COLLECTION

Southwest inspired, thoughtfully designed.

A rich combination of color and pattern, the Southwest Collection is a beautiful reflection of our founder's heritage and the craft of weaving passed down from generation to generation, bringing you the color and the warmth of the southwest.

# THE ANTISANA PATTERN

The Antisana pattern— named after the majestic, snowcapped Antisana stratovolcano in the Western mountain range of the Andes, was designed as a bold statement piece much like its namesake. Rich colors, strong lines, and warmth to last a lifetime.