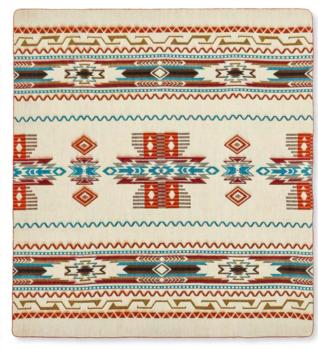

# THE ANTISANA PATTERN

The Antisana pattern— named after the majestic, snowcapped Antisana stratovolcano in the Western mountain range of the Andes, was designed as a bold statement piece much like its namesake. Rich colors, strong lines, and warmth to last a lifetime.

# **ANTISANA EARTH SET**

Comfort with flair.