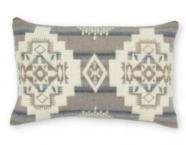

#### LUMBAR ANTISANA EARTH PILLOW CASE

MEASUREMENTS - 14" x 22" RETAIL PRICE \$68 WHOLESALE PRICE \$34 SKU PLO1MB0802