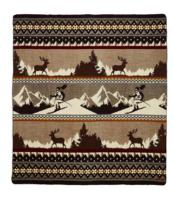

# THE WINTER COLLECTION

Designed for comfort.

Whether you are a skier, snowboarder, or prefer to be fireside during the cooler months, these patterns capture the heart behind those who embrace the cold and relish the warmth.

#### LONE WOLF SNOWBOARDER

MEASUREMENTS - Queen Size - 93" x 82" RETAIL PRICE \$188 / WHOLESALE PRICE \$85 SKU BL07MB0201