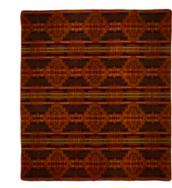

## ANTISANA SKY

MEASUREMENTS - Queen Size - 93" x 82" RETAIL PRICE \$188 / WHOLESALE PRICE \$85 SKU BL01MB0401

The Andes pattern— named after the renowned mountain range that spans the entire western coast of South America, was designed as a tribute to our owner's and artisan's Ecuadorian heritage. These blankets bring rich hues and warmth together in 10 stunning color variations.

# ANDES CLOUD SET

Lighter than air, warmer than wool.