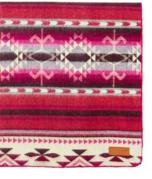

The Cotacachi pattern— named after the small city of Cotacachi, Ecuador, was designed to portray the heart, soul, passion of the Artisans that live there into every blanket. A strong pattern and bold geometrics warm the room in 3 unique color combinations.

#### COTACACHI FIRE

MEASUREMENTS - Queen Size - 93" x 82" RETAIL PRICE \$188 / WHOLESALE PRICE \$85 SKU BL03MB0102