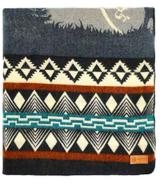

# **MOUNTAIN RANGE SET**

The peak of warmth and comfort.

#### MOUNTAIN RANGE BLANKET

MEASUREMENTS - Queen Size - 93" x 82" RETAIL PRICE \$188 / WHOLESALE PRICE \$85 SKU BL05MB0201