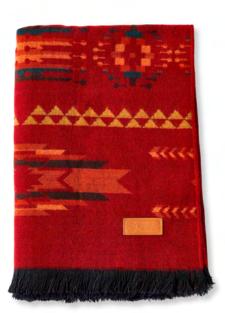

#### ANTISANA EARTH BLANKET

MEASUREMENTS - Queen Size - 93" x 82" RETAIL PRICE \$188 / WHOLESALE PRICE \$85 SKU BL01MB0101

#### ANTISANA EARTH THROW

MEASUREMENTS - Throw Size - 74" x 50" RETAIL PRICE \$98 / WHOLESALE PRICE \$49 SKU TROIMB2201