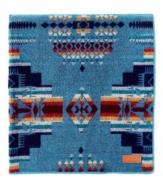

## ANTISANA SKY

MEASUREMENTS - Queen Size - 93" x 82" RETAIL PRICE \$188 / WHOLESALE PRICE \$85 SKU BL01MB0401

The Andes pattern— named after the renowned mountain range that spans the entire western coast of South America, was designed as a tribute to our owner's and artisan's Ecuadorian heritage. These blankets bring rich hues and warmth together in 10 stunning color variations.

# ANDES CLOUD SET

Lighter than air, warmer than wool.