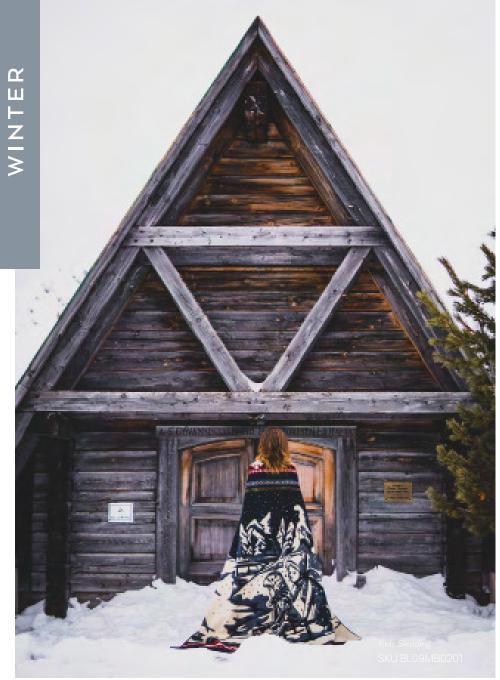

## KIDS SLEDDING

MEASUREMENTS - Queen Size - 93" x 82" RETAIL PRICE \$188 / WHOLESALE PRICE \$85 SKU BL09MB0201