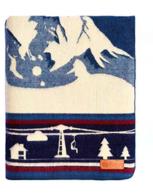

### SKI JUMP

MEASUREMENTS - Queen Size - 93" x 82" RETAIL PRICE \$188 / WHOLESALE PRICE \$85 SKU BL08MB0201