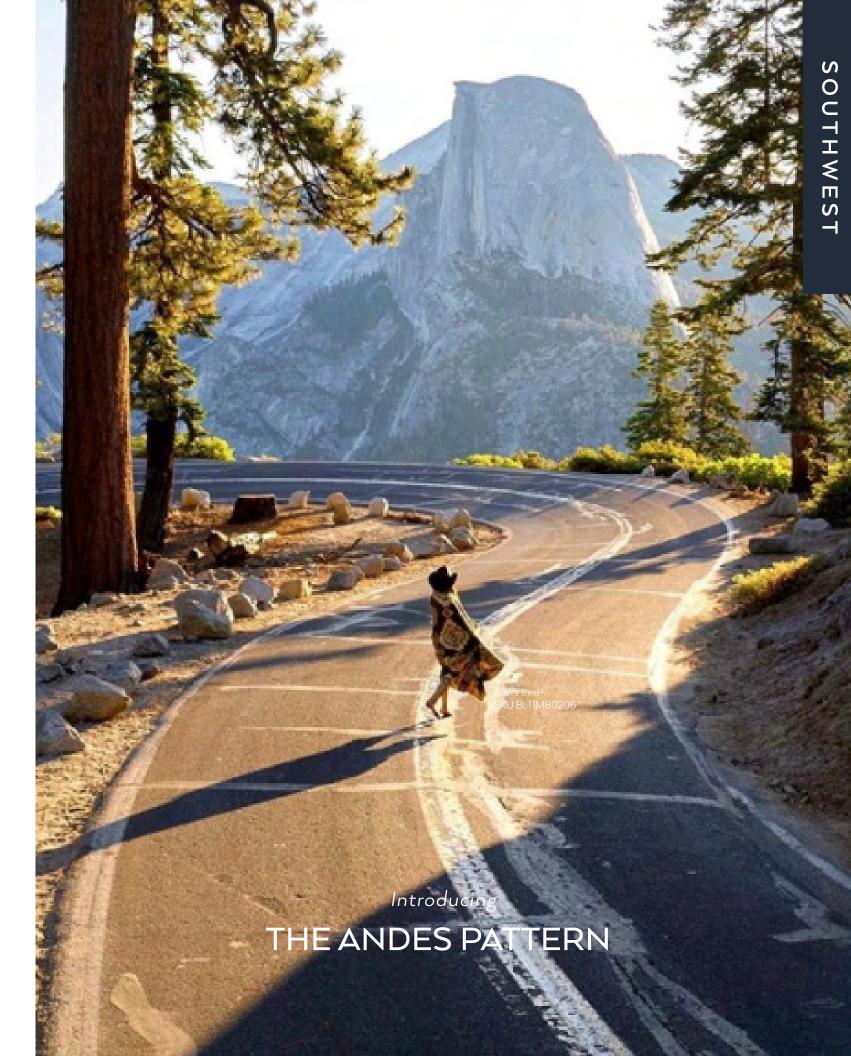

# THE SOUTHWEST COLLECTION

Southwest inspired, thoughtfully designed.

A rich combination of color and pattern, the Southwest Collection is a beautiful reflection of our founder's heritage and the craft of weaving passed down from generation to generation, bringing you the color and the warmth of the southwest.

Introducing

## ANTISANA SKY

MEASUREMENTS - Queen Size - 93" x 82" RETAIL PRICE \$188 / WHOLESALE PRICE \$85 SKU BL01MB0401

The Andes pattern— named after the renowned mountain range that spans the entire western coast of South America, was designed as a tribute to our owner's and artisan's Ecuadorian heritage. These blankets bring rich hues and warmth together in 10 stunning color variations.