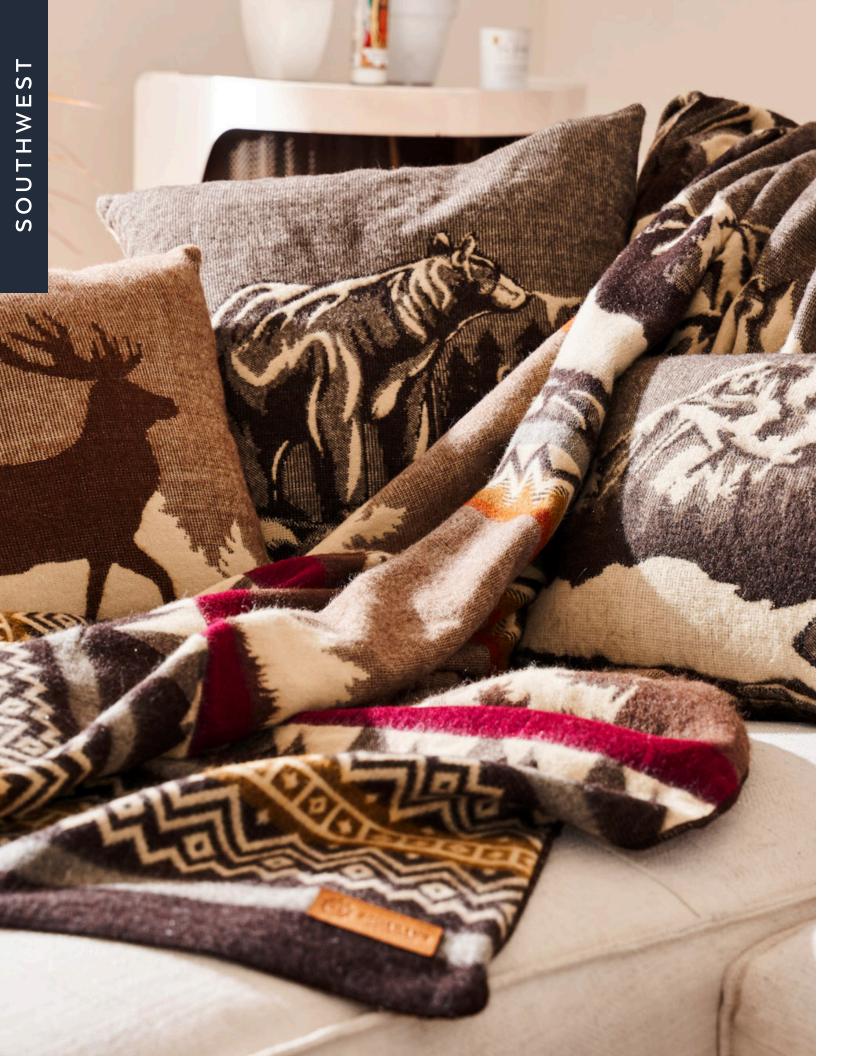

# THE SOUTHWEST COLLECTION

Southwest inspired, thoughtfully designed.

A rich combination of color and pattern, the Southwest Collection is a beautiful reflection of our founder's heritage and the craft of weaving passed down from generation to generation, bringing you the color and the warmth of the southwest.

# THE ANTISANA PATTERN

The Antisana pattern— named after the majestic, snowcapped Antisana stratovolcano in the Western mountain range of the Andes, was designed as a bold statement piece much like its namesake. Rich colors, strong lines, and warmth to last a lifetime.