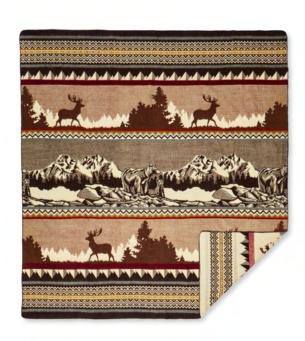

#### ANTISANA EARTH BLANKET

MEASUREMENTS - Queen Size - 93" x 82" RETAIL PRICE \$188 / WHOLESALE PRICE \$85 SKU BL01MB0101

#### ANTISANA EARTH THROW

MEASUREMENTS - Throw Size - 74" x 50" RETAIL PRICE \$98 / WHOLESALE PRICE \$49 SKU TROIMB2201