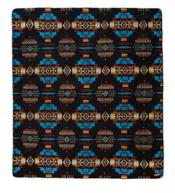

## ANTISANA SKY

MEASUREMENTS - Queen Size - 93" x 82" RETAIL PRICE \$188 / WHOLESALE PRICE \$85 SKU BL01MB0401

The Andes pattern— named after the renowned mountain range that spans the entire western coast of South America, was designed as a tribute to our owner's and artisan's Ecuadorian heritage. These blankets bring rich hues and warmth together in 10 stunning color variations.

# ANDES CLOUD SET

Lighter than air, warmer than wool.