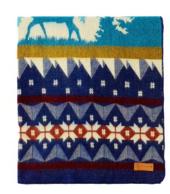

## ANTISANA SKY

MEASUREMENTS - Queen Size - 93" x 82" RETAIL PRICE \$188 / WHOLESALE PRICE \$85 SKU BL01MB0401

The Andes pattern— named after the renowned mountain range that spans the entire western coast of South America, was designed as a tribute to our owner's and artisan's Ecuadorian heritage. These blankets bring rich hues and warmth together in 10 stunning color variations.