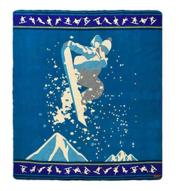

### SHREDDING SNOWBOARDER

MEASUREMENTS - Queen Size - 93" x 82" RETAIL PRICE \$188 / WHOLESALE PRICE \$85 SKU BL10MB0201