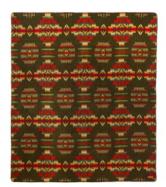

The Cotacachi pattern— named after the small city of Cotacachi, Ecuador, was designed to portray the heart, soul, passion of the Artisans that live there into every blanket. A strong pattern and bold geometrics warm the room in 3 unique color combinations.