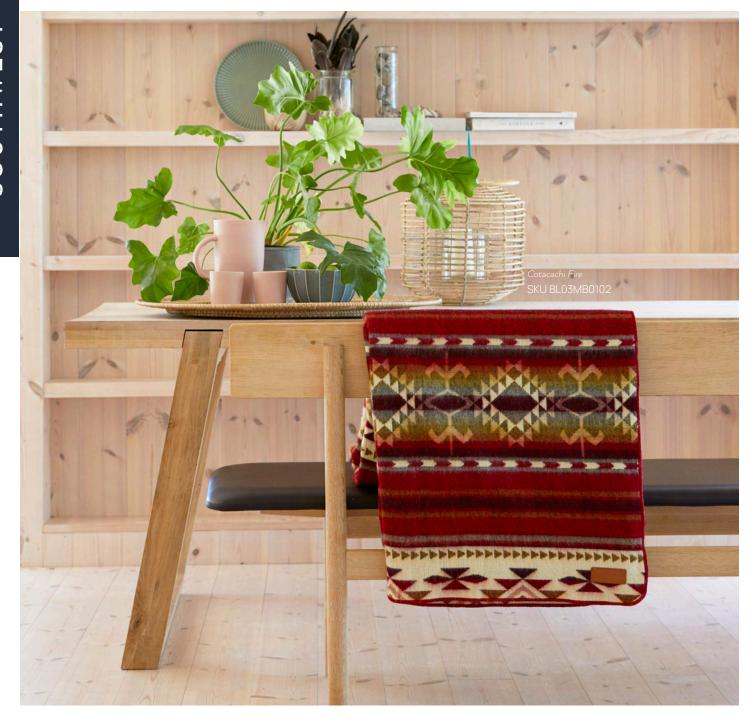

The Cotacachi pattern— named after the small city of Cotacachi, Ecuador, was designed to portray the heart, soul, passion of the Artisans that live there into every blanket. A strong pattern and bold geometrics warm the room in 3 unique color combinations.

#### COTACACHI FIRE

MEASUREMENTS - Queen Size - 93" x 82" RETAIL PRICE \$188 / WHOLESALE PRICE \$85 SKU BL03MB0102