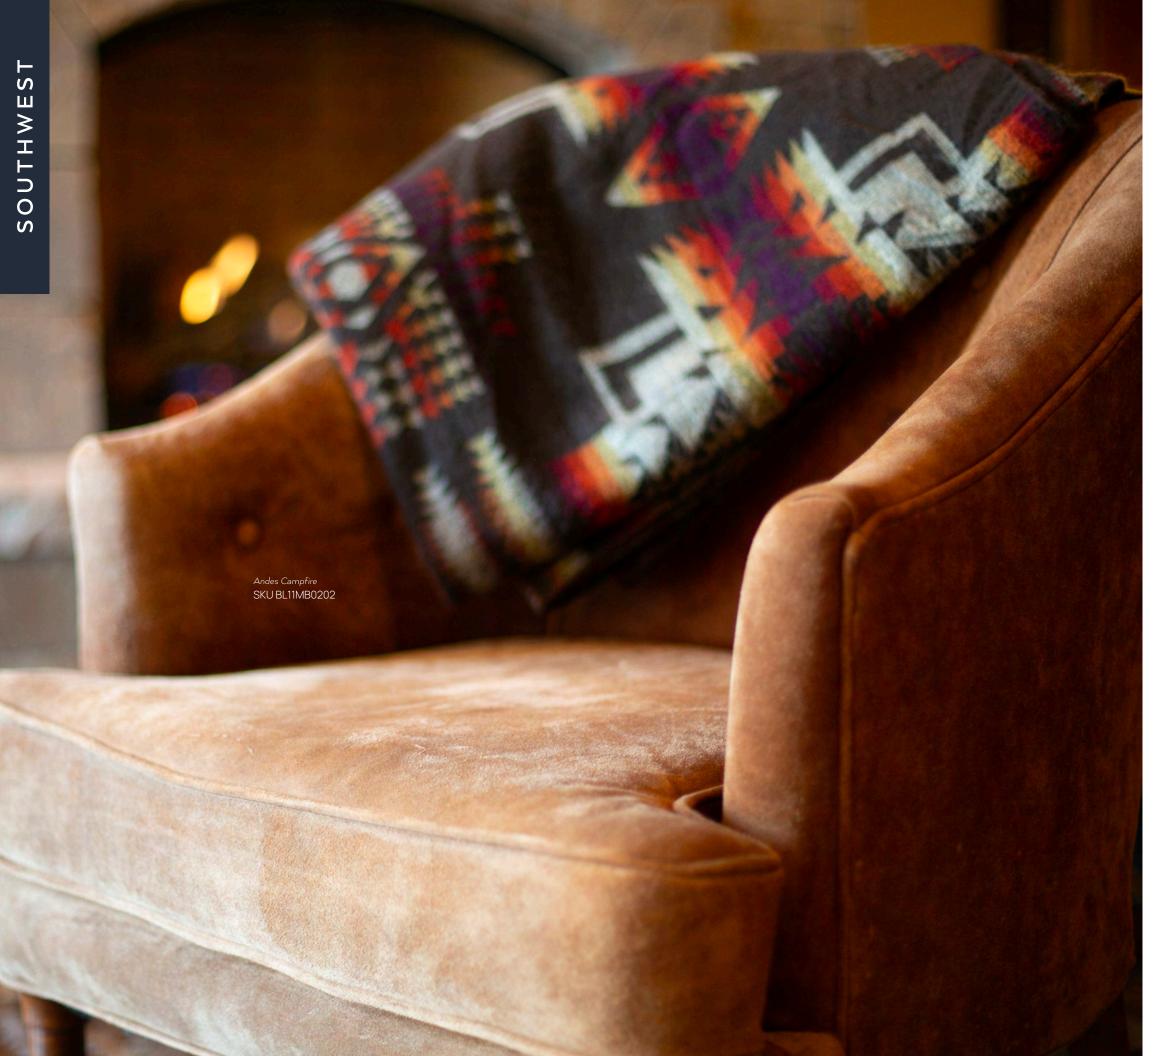

## ANDES CAMPFIRE

MEASUREMENTS - Queen Size - 93" x 82" RETAIL PRICE \$188 / WHOLESALE PRICE \$85 SKU BL11MB0202