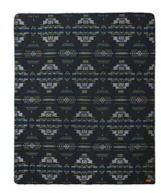

## ANDES CAMPFIRE

MEASUREMENTS - Queen Size - 93" x 82" RETAIL PRICE \$188 / WHOLESALE PRICE \$85 SKU BL11MB0202

### ANDES CLIFFSIDE

MEASUREMENTS - Queen Size - 93" x 82" RETAIL PRICE \$188 / WHOLESALE PRICE \$85 SKU BL11MB0201

#### ANDES MIDNIGHT

MEASUREMENTS - Queen Size - 93" x 82"
RETAIL PRICE \$188 / WHOLESALE PRICE \$85
SKU BL11MB0404

ANDES OCEAN

MEASUREMENTS - Queen Size - 93" x 82" RETAIL PRICE \$188 / WHOLESALE PRICE \$85 SKU BL11MB0205

ANDES STORM

MEASUREMENTS - Queen Size - 93" x 82" RETAIL PRICE \$188 / WHOLESALE PRICE \$85 SKU BL11MB0203