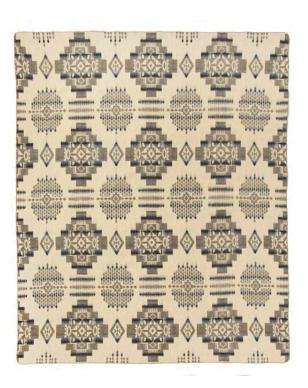

#### ANTISANA EARTH BLANKET

MEASUREMENTS - Queen Size - 93" x 82" RETAIL PRICE \$188 / WHOLESALE PRICE \$85 SKU BL01MB0101

#### ANTISANA EARTH THROW

MEASUREMENTS - Throw Size - 74" x 50" RETAIL PRICE \$98 / WHOLESALE PRICE \$49 SKU TROIMB2201