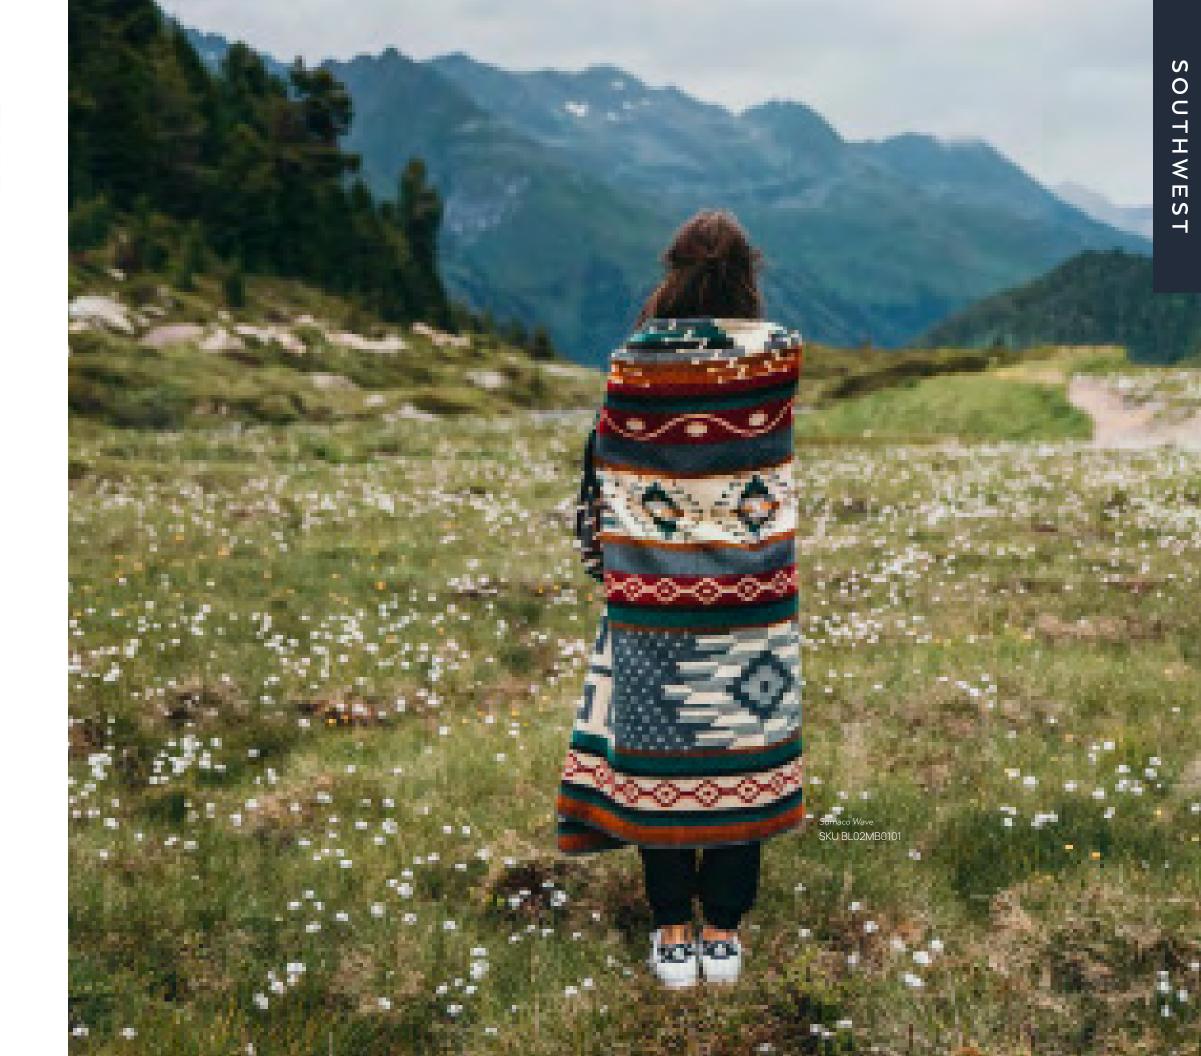

### SUMACO WAVE

MEASUREMENTS - Queen Size - 93" x 82" RETAIL PRICE \$188 / WHOLESALE PRICE \$85 SKU BL02MB0101