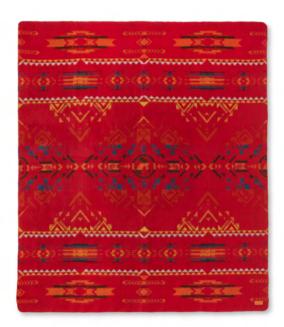

The Cotacachi pattern— named after the small city of Cotacachi, Ecuador, was designed to portray the heart, soul, passion of the Artisans that live there into every blanket. A strong pattern and bold geometrics warm the room in 3 unique color combinations.

#### COTACACHI FIRE

MEASUREMENTS - Queen Size - 93" x 82" RETAIL PRICE \$188 / WHOLESALE PRICE \$85 SKU BL03MB0102