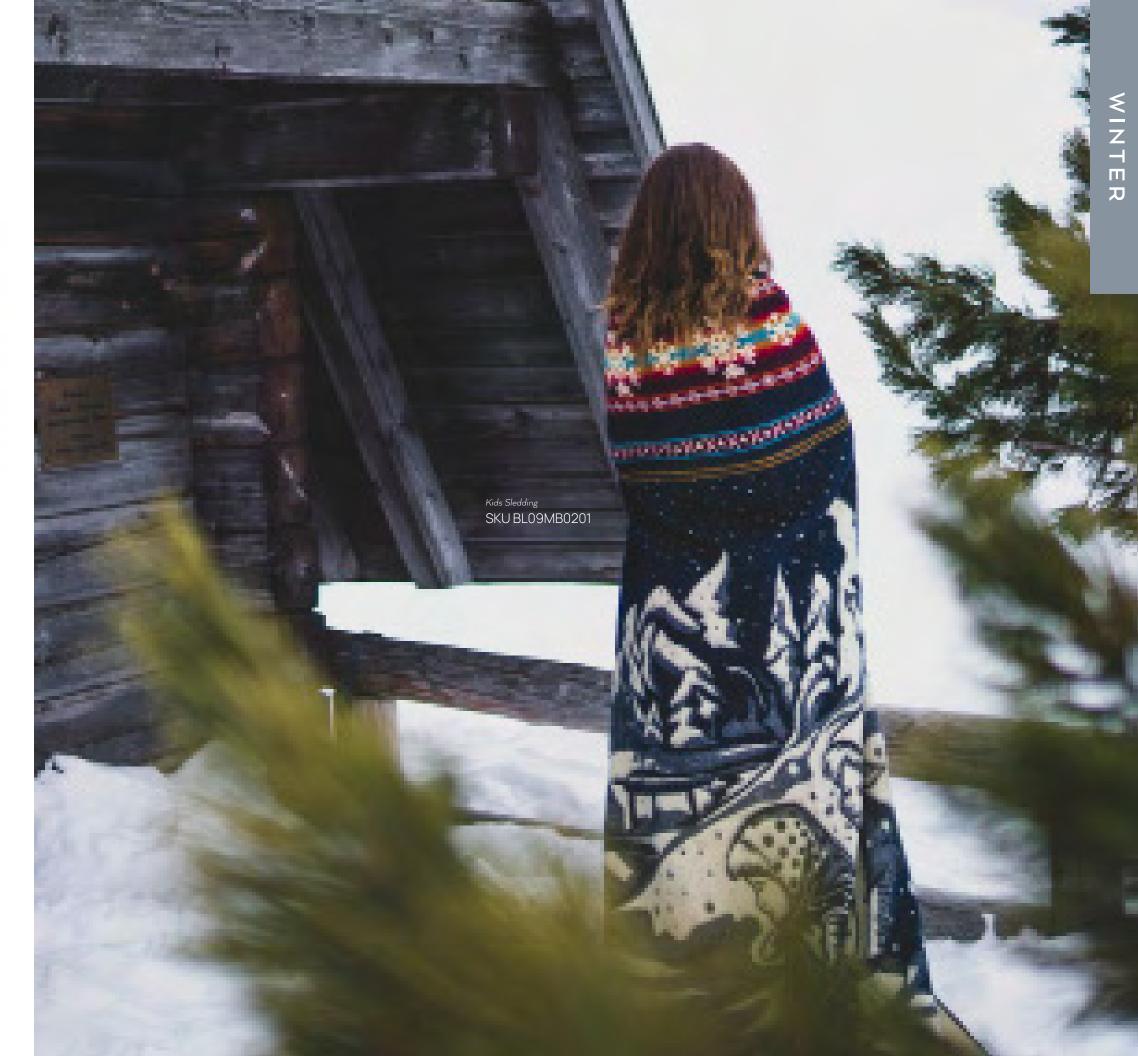

## KIDS SLEDDING

MEASUREMENTS - Queen Size - 93" x 82" RETAIL PRICE \$188 / WHOLESALE PRICE \$85 SKU BL09MB0201