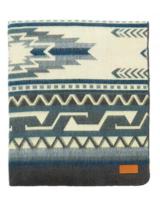

#### ANDES FOREST

MEASUREMENTS - Queen Size - 93" x 82" RETAIL PRICE \$188 / WHOLESALE PRICE \$85 SKU BL11MB0401

ANDES BEACH

MEASUREMENTS - Queen Size - 93" x 82" RETAIL PRICE \$188 / WHOLESALE PRICE \$85 SKU BL11MB0206