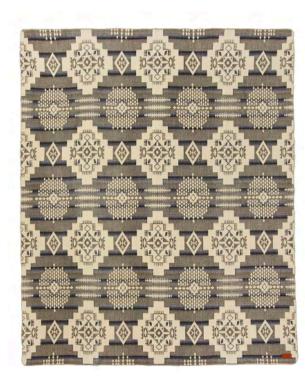

#### ANDES FOREST

MEASUREMENTS - Queen Size - 93" x 82" RETAIL PRICE \$188 / WHOLESALE PRICE \$85 SKU BL11MB0401

ANDES BEACH

MEASUREMENTS - Queen Size - 93" x 82" RETAIL PRICE \$188 / WHOLESALE PRICE \$85 SKU BL11MB0206