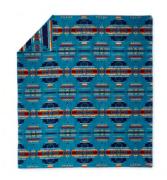

## ANTISANA SKY

MEASUREMENTS - Queen Size - 93" x 82" RETAIL PRICE \$188 / WHOLESALE PRICE \$85 SKU BL01MB0401

The Andes pattern— named after the renowned mountain range that spans the entire western coast of South America, was designed as a tribute to our owner's and artisan's Ecuadorian heritage. These blankets bring rich hues and warmth together in 10 stunning color variations.

# ANDES CLOUD SET

Lighter than air, warmer than wool.