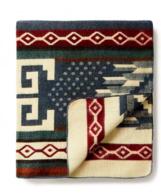

The Cotacachi pattern— named after the small city of Cotacachi, Ecuador, was designed to portray the heart, soul, passion of the Artisans that live there into every blanket. A strong pattern and bold geometrics warm the room in 3 unique color combinations.

#### COTACACHI FIRE

MEASUREMENTS - Queen Size - 93" x 82" RETAIL PRICE \$188 / WHOLESALE PRICE \$85 SKU BL03MB0102