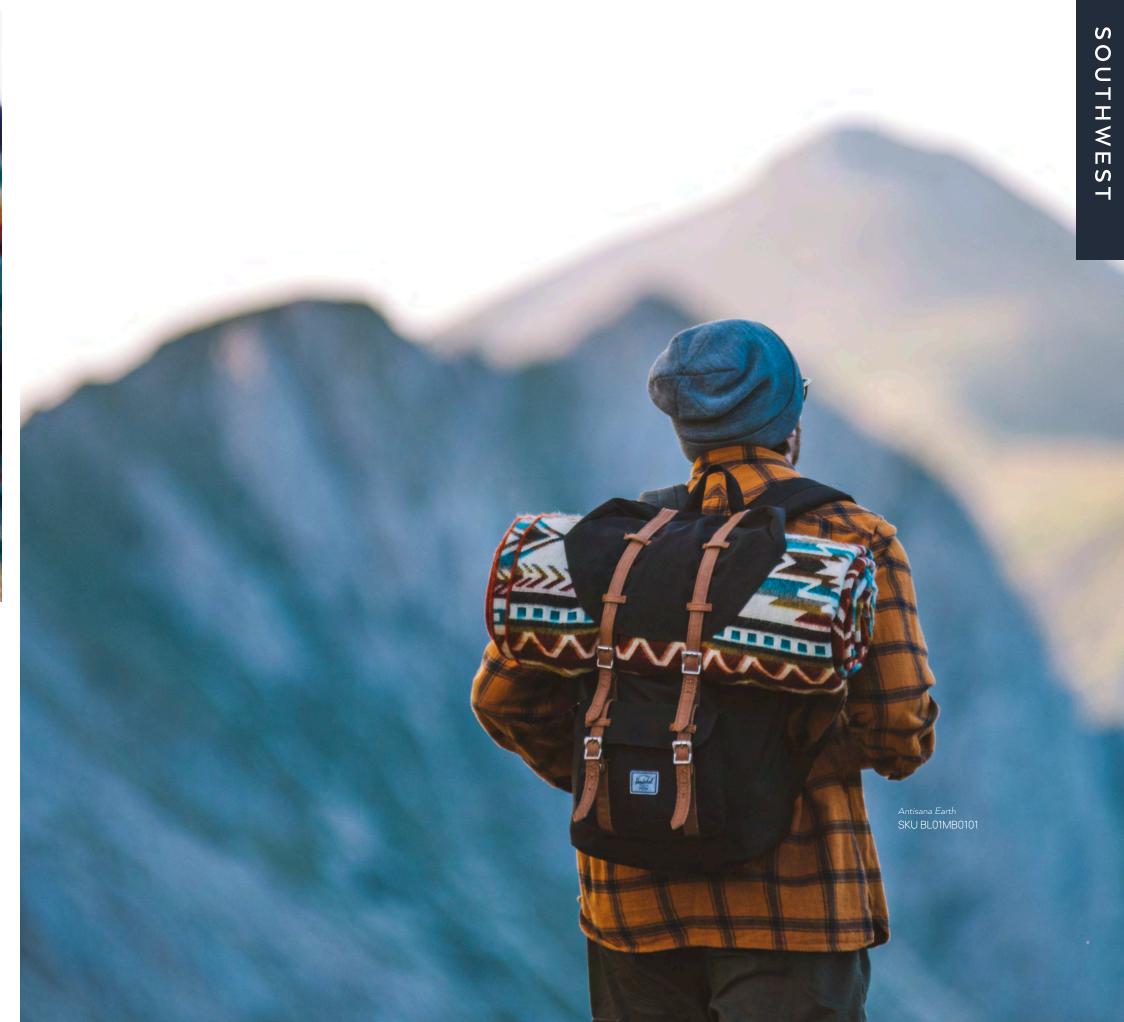

# THE SOUTHWEST COLLECTION

Southwest inspired, thoughtfully designed.

A rich combination of color and pattern, the Southwest Collection is a beautiful reflection of our founder's heritage and the craft of weaving passed down from generation to generation, bringing you the color and the warmth of the southwest.

# THE ANTISANA PATTERN

The Antisana pattern— named after the majestic, snowcapped Antisana stratovolcano in the Western mountain range of the Andes, was designed as a bold statement piece much like its namesake. Rich colors, strong lines, and warmth to last a lifetime.