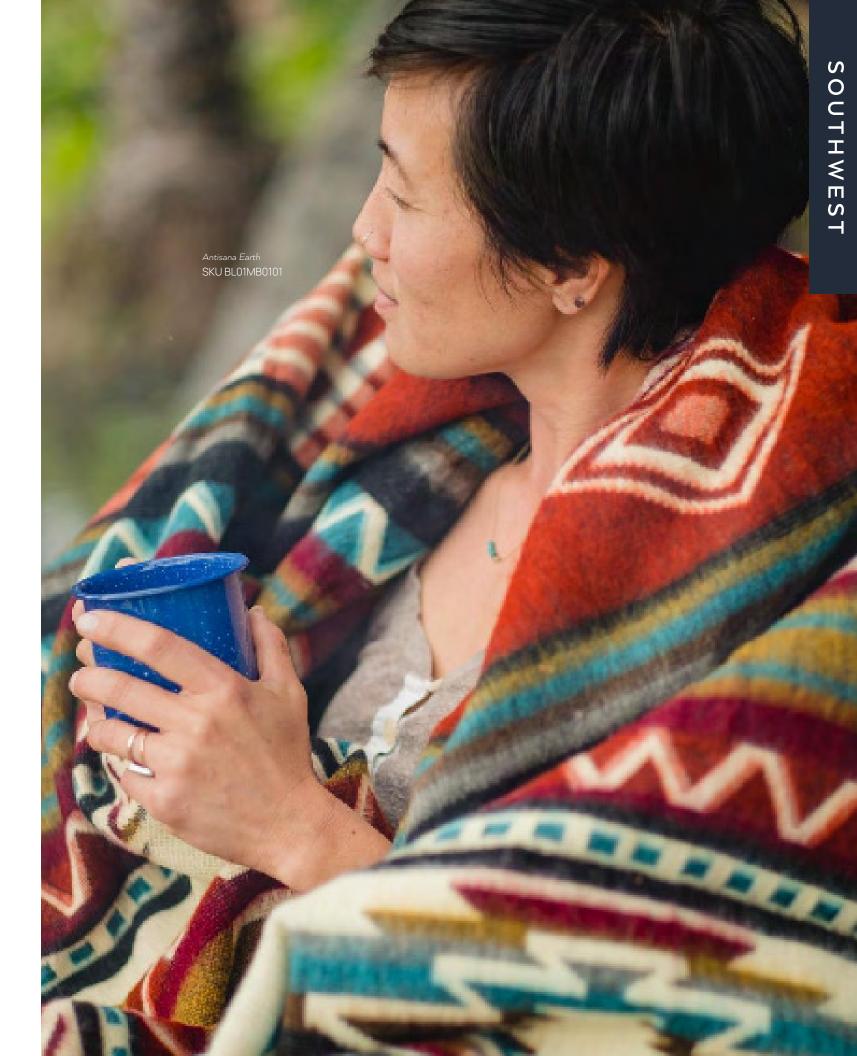

# THE ANTISANA PATTERN

The Antisana pattern— named after the majestic, snowcapped Antisana stratovolcano in the Western mountain range of the Andes, was designed as a bold statement piece much like its namesake. Rich colors, strong lines, and warmth to last a lifetime.

#### ANTISANA EARTH BLANKET

MEASUREMENTS - Queen Size - 93" x 82" RETAIL PRICE \$188 / WHOLESALE PRICE \$85 SKU BL01MB0101