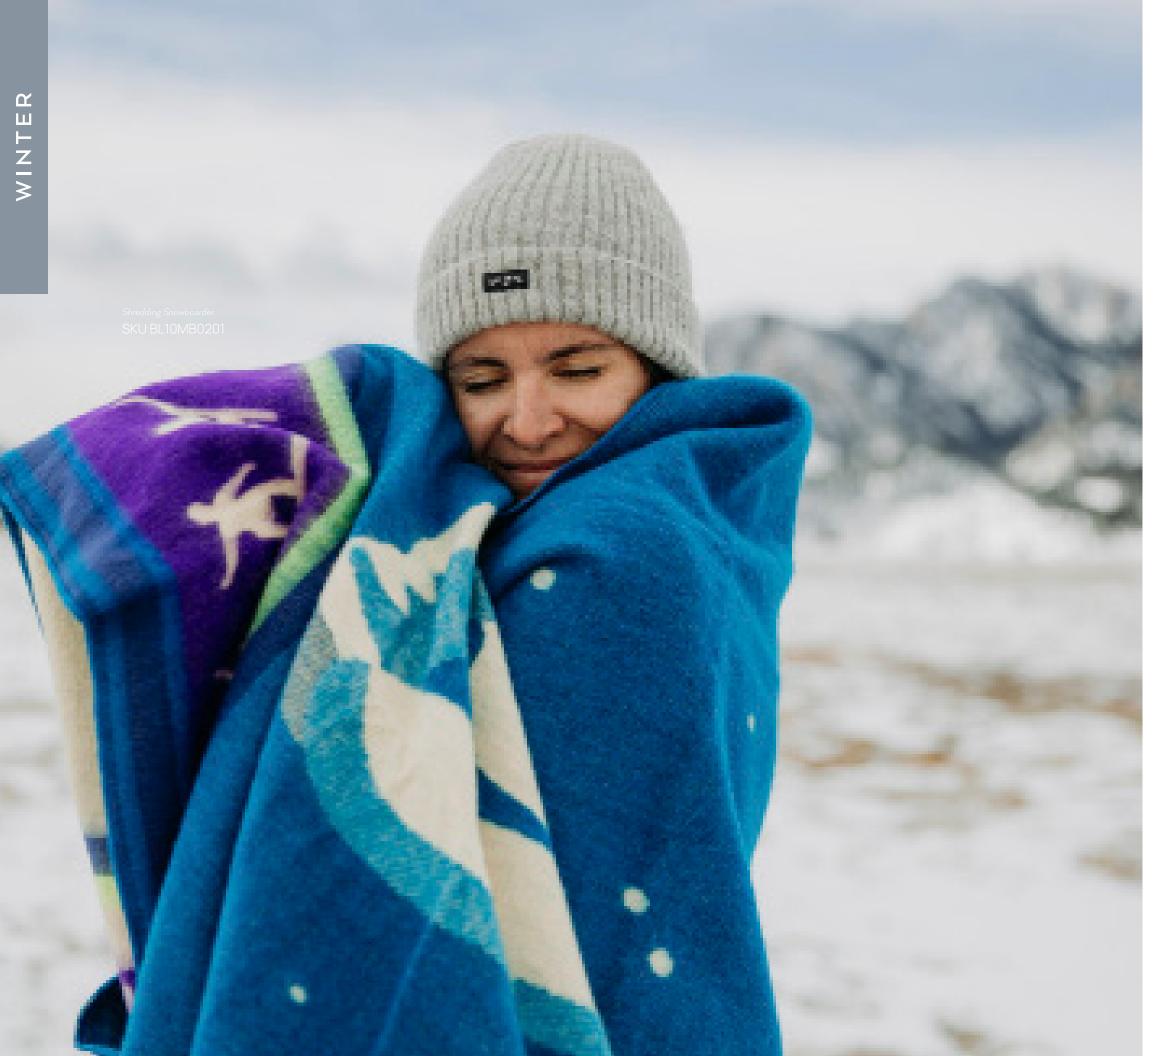

### SHREDDING SNOWBOARDER

MEASUREMENTS - Queen Size - 93" x 82" RETAIL PRICE \$188 / WHOLESALE PRICE \$85 SKU BL10MB0201