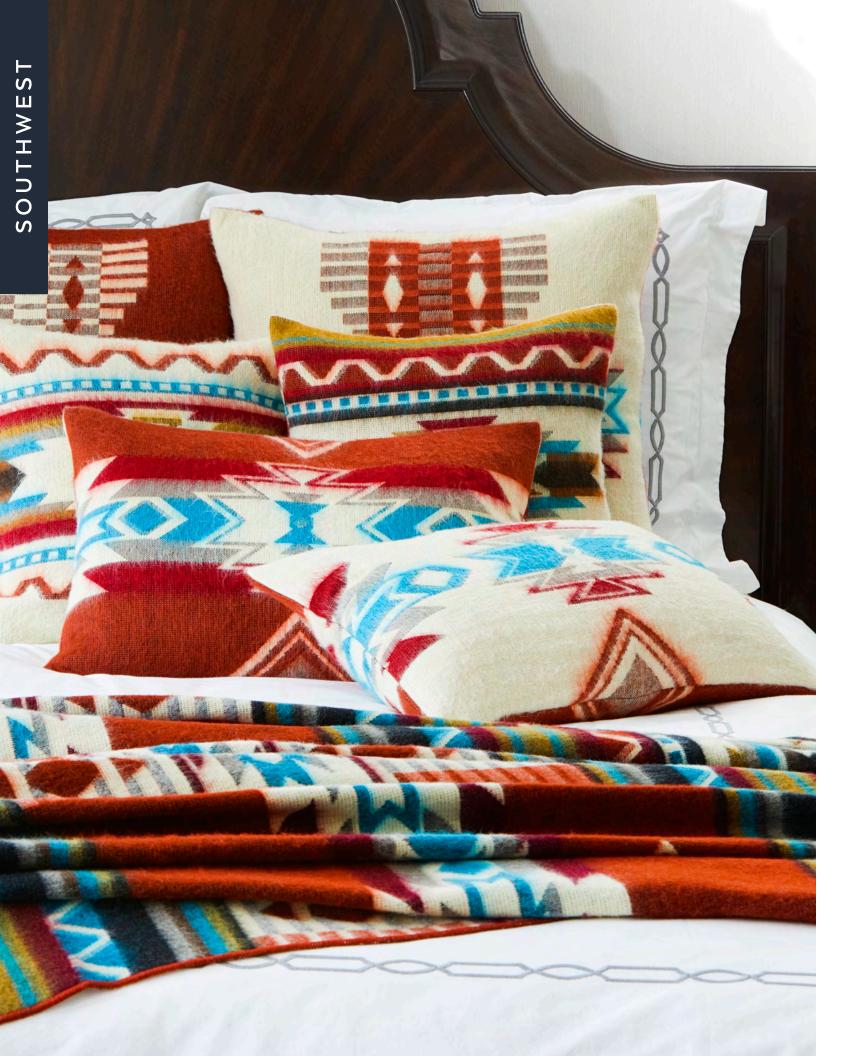

# **ANTISANA EARTH SET**

Comfort with flair.

#### ANTISANA EARTH BLANKET

MEASUREMENTS - Queen Size - 93" x 82" RETAIL PRICE \$188 / WHOLESALE PRICE \$85 SKU BL01MB0101

#### LARGE ANTISANA EARTH PILLOW CASE

MEASUREMENTS - 20" x 20" RETAIL PRICE \$98 WHOLESALE PRICE \$49 SKU PLO1MB0803

#### LUMBAR ANTISANA EARTH PILLOW CASE

MEASUREMENTS - 14" x 22" RETAIL PRICE \$68 WHOLESALE PRICE \$34 SKU PLO1MB0802

#### SMALL ANTISANA EARTH PILLOW CASE

MEASUREMENTS - 16" x 16" RETAIL PRICE \$48 WHOLESALE PRICE \$24 SKU PLO1MB0801