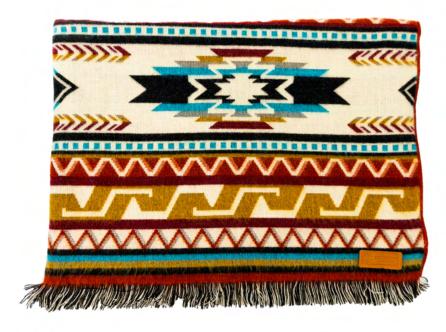

#### ANTISANA EARTH THROW

MEASUREMENTS - Throw Size - 74" x 50" RETAIL PRICE \$98 / WHOLESALE PRICE \$49 SKU TROIMB2201

# THE ANTISANA PATTERN

The Antisana pattern— named after the majestic, snowcapped Antisana stratovolcano in the Western mountain range of the Andes, was designed as a bold statement piece much like its namesake. Rich colors, strong lines, and warmth to last a lifetime.