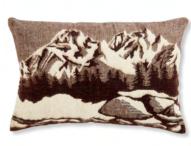

#### ANTISANA EARTH BLANKET

MEASUREMENTS - Queen Size - 93" x 82" RETAIL PRICE \$188 / WHOLESALE PRICE \$85 SKU BL01MB0101

#### LARGE ANTISANA EARTH PILLOW CASE

MEASUREMENTS - 20" x 20" RETAIL PRICE \$98 WHOLESALE PRICE \$49 SKU PLO1MB0803

#### LUMBAR ANTISANA EARTH PILLOW CASE

MEASUREMENTS - 14" x 22" RETAIL PRICE \$68 WHOLESALE PRICE \$34 SKU PLO1MB0802

#### SMALL ANTISANA EARTH PILLOW CASE

MEASUREMENTS - 16" x 16" RETAIL PRICE \$48 WHOLESALE PRICE \$24 SKU PLO1MB0801

#### ANTISANA EARTH THROW

MEASUREMENTS - Throw Size - 74" x 50" RETAIL PRICE \$98 / WHOLESALE PRICE \$49 SKU TROIMB2201