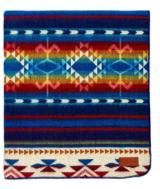

# THE ANTISANA PATTERN

The Antisana pattern— named after the majestic, snowcapped Antisana stratovolcano in the Western mountain range of the Andes, was designed as a bold statement piece much like its namesake. Rich colors, strong lines, and warmth to last a lifetime.

# **ANTISANA EARTH SET**

Comfort with flair.

#### ANTISANA EARTH BLANKET

MEASUREMENTS - Queen Size - 93" x 82" RETAIL PRICE \$188 / WHOLESALE PRICE \$85 SKU BL01MB0101