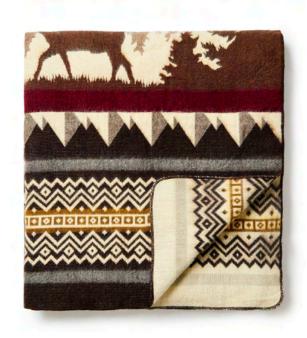

## ANTISANA SKY

MEASUREMENTS - Queen Size - 93" x 82" RETAIL PRICE \$188 / WHOLESALE PRICE \$85 SKU BL01MB0401

The Andes pattern— named after the renowned mountain range that spans the entire western coast of South America, was designed as a tribute to our owner's and artisan's Ecuadorian heritage. These blankets bring rich hues and warmth together in 10 stunning color variations.

#### ANTISANA EARTH BLANKET

MEASUREMENTS - Queen Size - 93" x 82" RETAIL PRICE \$188 / WHOLESALE PRICE \$85 SKU BL11MB0402

## ANDES CLOUD THROW

MEASUREMENTS - Throw Size - 74" x 50" RETAIL PRICE \$98 / WHOLESALE PRICE \$49 SKU TRIIMB2202