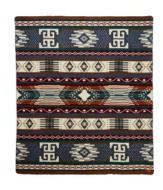

## ANTISANA SKY

MEASUREMENTS - Queen Size - 93" x 82" RETAIL PRICE \$188 / WHOLESALE PRICE \$85 SKU BL01MB0401

The Andes pattern— named after the renowned mountain range that spans the entire western coast of South America, was designed as a tribute to our owner's and artisan's Ecuadorian heritage. These blankets bring rich hues and warmth together in 10 stunning color variations.

# ANDES CLOUD SET

Lighter than air, warmer than wool.