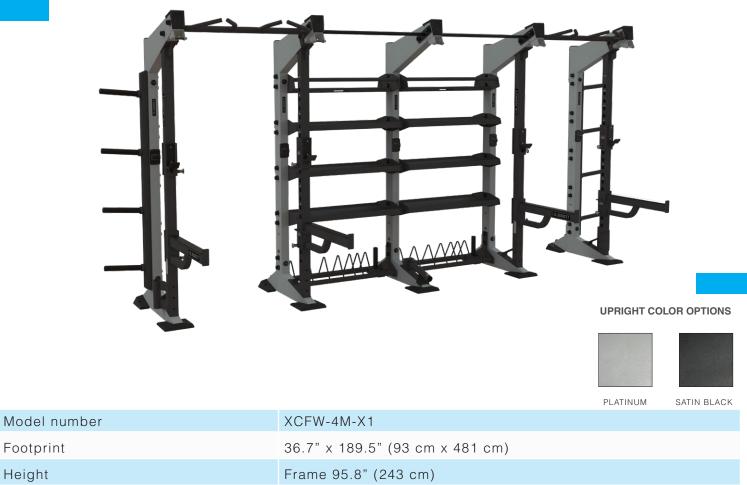

## 

**X-CREATE** 4-MODULE FUNCTIONAL WALL - X1 PACKAGE

9.1' x 19.7' (2.8 m x 6.0 m)

Minimum Required Live Area

## **INCLUDED MODULES**

10 year frame and welds/1 year parts/90 days misc.

- **OLYMPIC LIFTING MODULE (2)** •
- ACCESSORY AND WEIGHT STORAGE (2)

## **INCLUDED ATTACHMENTS/OPTIONS**

- VERTICAL WEIGHT STORAGE
- MULTI-GRIP CROSS (2)
- GROUND ROTATIONAL TRAINER
- X-RACK DOUBLE PLAY (2) •