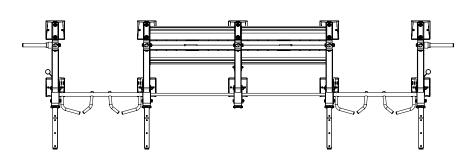

## **TOP VIEW**

Warranty

**NOTE:** X-Create systems are required to be bolted to a concrete sub-floor. Accessories shown sold separately.

©2022 Torque Fitness | Toll Free 1-877-867-7835 | sales@torquefitness.com | www.torquefitness.com