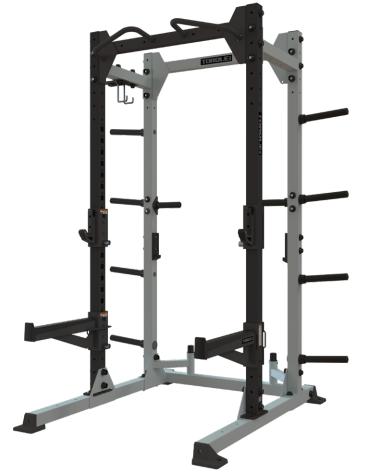

## **TR-2 HALF RACK**

FRAME COLOR OPTIONS

**UPRIGHT COLOR OPTIONS** 

HIGH WEAR BLUE

HIGH WEAR

HIGH

WEAR RED

HIGH WEAR PLATINUM

SATIN BLACK

HIGH

WEAR ORANGE

HIGH WEAR BLACK

|              |                                   | See Description in Notes |
|--------------|-----------------------------------|--------------------------|
| Model number | TR2-HR                            |                          |
| Footprint    | 64.2" x 73.1" (163 cm x 185.5 cm) |                          |
| Height       | Frame 98.4" (249.8 cm)            |                          |

### NOTE:

- TR-2 RACKS ALLOW FOR CUSTOMIZATION OF PULL-UP BARS AND ATTACHMENTS.
- "FRAME" CONSISTS OF THE BASE, WEIGHT STORAGE UPRIGHTS AND UPPER CROSSES (EXCLUDING PULL-UP CROSSES). COLOR OPTIONS ARE HIGH WEAR PLATINUM OR SATIN BLACK
- "UPRIGHTS" ACCEPT BAR SUPPORTS AND CATCHES, AND INCLUDE LASER CUT NUMBERS. THE STANDARD COLOR IS HIGH WEAR BLACK FOR BOTH FRAME OPTIONS. ADDITIONAL COLORS CAN BE SUBSTITUTED FOR UPRIGHTS.