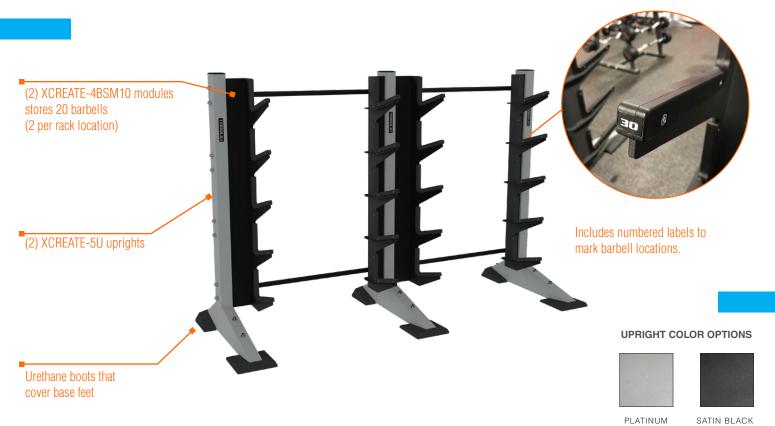

## X-CREATE 2-MODULE WALL 20 BARBELL RACK

| Model number          | XCW-2M-20BR                                        |
|-----------------------|----------------------------------------------------|
| Footprint (L x W x H) | 99.4" x 37.0" x 63.8 (252 cm x 94 cm x 152 cm)     |
| Weight                | 461 lb (209 kg)                                    |
| Warranty              | 10 year frame and welds/1 year parts/90 days misc. |

## NOTE:

- May not be compatible with all barbells. Handle length (inside of heads) must be greater than or equal to 33.3 inches (85 cm) to fit on gun racks and outside of heads must be equal to or less than 45 inches (114 cm) to fit side by side.
- Two bars are stored per rack location for a total of 20 barbells.