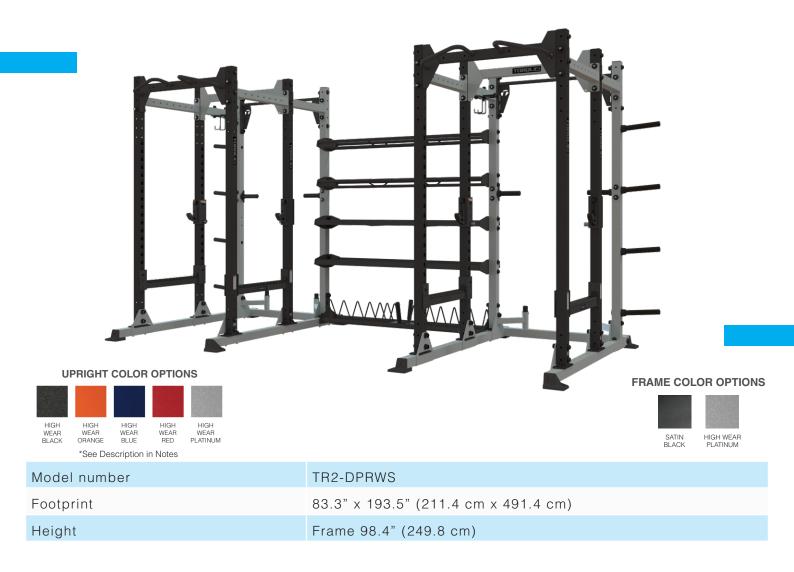

## **TORQUE** TR-2 RACK

## TR-2 DOUBLE POWER RACK WITH STORAGE

## NOTE:

- TR-2 RACKS ALLOW FOR CUSTOMIZATION OF PULL-UP BARS AND ATTACHMENTS.
- "FRAME" CONSISTS OF THE BASE, WEIGHT STORAGE UPRIGHTS AND UPPER CROSSES (EXCLUDING PULL-UP CROSSES). COLOR OPTIONS ARE HIGH WEAR PLATINUM OR SATIN BLACK
- "UPRIGHTS" ACCEPT BAR SUPPORTS AND CATCHES, AND INCLUDE LASER CUT NUMBERS. THE STANDARD COLOR IS HIGH WEAR BLACK FOR BOTH FRAME OPTIONS. ADDITIONAL COLORS CAN BE SUBSTITUTED FOR UPRIGHTS.