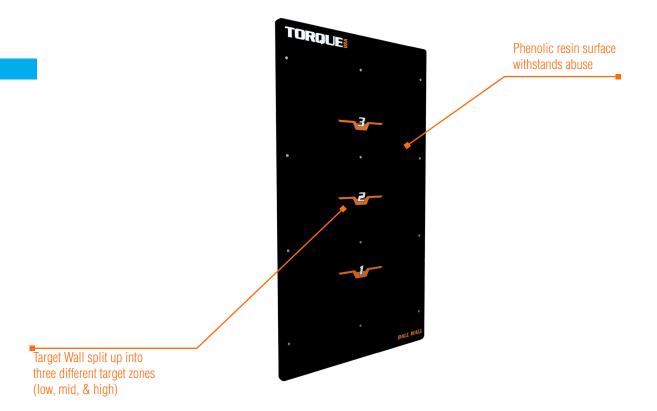

## X-CREATE 4 FT (1.2 M) BALL TARGET WALL MODULE REVERSE SIDE

| Model number         | XCREATE-4BTWRS                                     |
|----------------------|----------------------------------------------------|
| Assembled Dimensions | 71.7" x 40.6" x 0.71" (182 cm x 103 cm x 1.8 cm)   |
| Weight               | 25.4 lb (11.5 kg)                                  |
| Compatibility        | X-Create Module Space with XCREATE-4BTW            |
| Warranty             | 10 year frame and welds/1 year parts/90 days misc. |

## **TOP VIEW**

**NOTE:** This component does not include a frame. It attaches to and requires the XCREATE-4BTW to be used with 2-Sided Center Space Systems for a ball target wall on both sides.