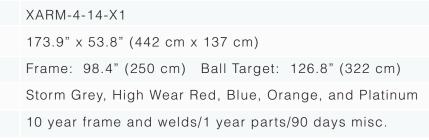

#### ARMAMENT

| Model number                           | XARM-4-14                                             |
|----------------------------------------|-------------------------------------------------------|
| Footprint                              | 173.9" x 53.8" (442 cm x 137 cm)                      |
| Height (With Standard 8 Foot Uprights) | Frame: 98.4" (250 cm)                                 |
| Upright Color Options                  | Storm Grey, High Wear Red, Blue, Orange, and Platinum |
| Warranty                               | 10 year frame and welds/1 year parts/90 days misc.    |