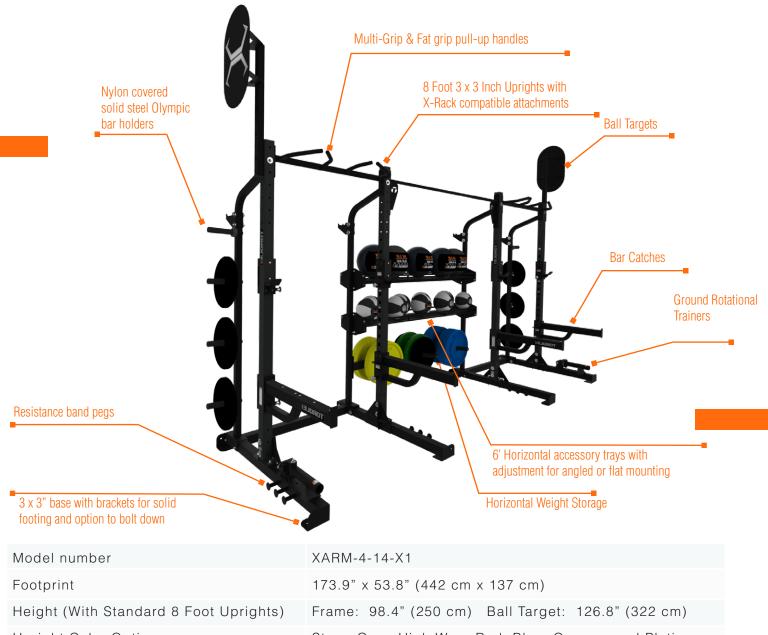

#### ARMAMENT

| Model number                           | XARM-4-14                                             |
|----------------------------------------|-------------------------------------------------------|
| Footprint                              | 173.9" x 53.8" (442 cm x 137 cm)                      |
| Height (With Standard 8 Foot Uprights) | Frame: 98.4" (250 cm)                                 |
| Upright Color Options                  | Storm Grey, High Wear Red, Blue, Orange, and Platinum |
| Warranty                               | 10 year frame and welds/1 year parts/90 days misc.    |

#### **ARMAMENT** - X1 PACKAGE

Upright Color Options

Warranty

Note: Accessories shown are not included