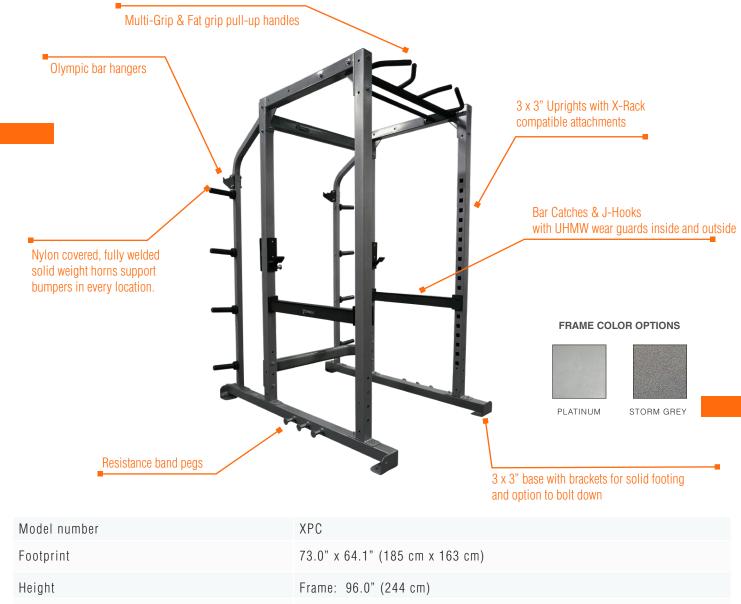

### **POWER CAGE**

Warranty

10 year frame and welds/1 year parts/90 days misc.

©2020 Torque Fitness | Toll Free 1-877-867-7835 | sales@torquefitness.com | www.torquefitness.com