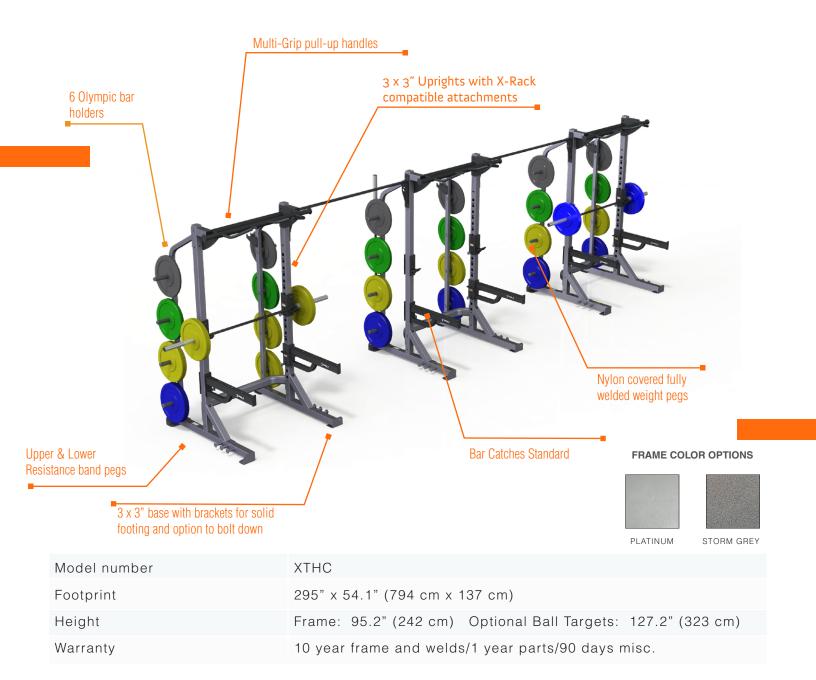

# **X-CAGE PACKAGES**



©2020Torque Fitness | Toll Free 1-877-867-7835 | sales@torquefitness.com | www.torquefitness.com





### HALF CAGE



| Model number | XHC                                                |
|--------------|----------------------------------------------------|
| Footprint    | 59.9" x 64.1" (152 cm x 163 cm)                    |
| Height       | Frame: 95.2" (242 cm)                              |
| Warranty     | 10 year frame and welds/1 year parts/90 days misc. |



©2020 Torque Fitness | Toll Free 1-877-867-7835 | sales@torquefitness.com | www.torquefitness.com



#### **TRIPLE HALF CAGE**



TOP VIEW

Note: Accessories shown are not included







### **POWER CAGE**



Warranty

10 year frame and welds/1 year parts/90 days misc.





©2020 Torque Fitness | Toll Free 1-877-867-7835 | sales@torquefitness.com | www.torquefitness.com



#### ARMAMENT



| Model number                           | XARM-4-14                                             |
|----------------------------------------|-------------------------------------------------------|
| Footprint                              | 173.9" x 53.8" (442 cm x 137 cm)                      |
| Height (With Standard 8 Foot Uprights) | Frame: 98.4" (250 cm)                                 |
| Upright Color Options                  | Storm Grey, High Wear Red, Blue, Orange, and Platinum |
| Warranty