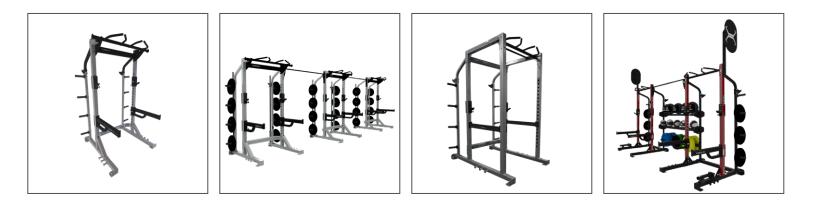

# **X-CAGE PACKAGES**

©2020Torque Fitness | Toll Free 1-877-867-7835 | sales@torquefitness.com | www.torquefitness.com

### HALF CAGE

| Model number | XHC                                                |
|--------------|----------------------------------------------------|
| Footprint    | 59.9" x 64.1" (152 cm x 163 cm)                    |
| Height       | Frame: 95.2" (242 cm)                              |
| Warranty     | 10 year frame and welds/1 year parts/90 days misc. |

### **POWER CAGE**

Warranty

10 year frame and welds/1 year parts/90 days misc.

©2020 Torque Fitness | Toll Free 1-877-867-7835 | sales@torquefitness.com | www.torquefitness.com