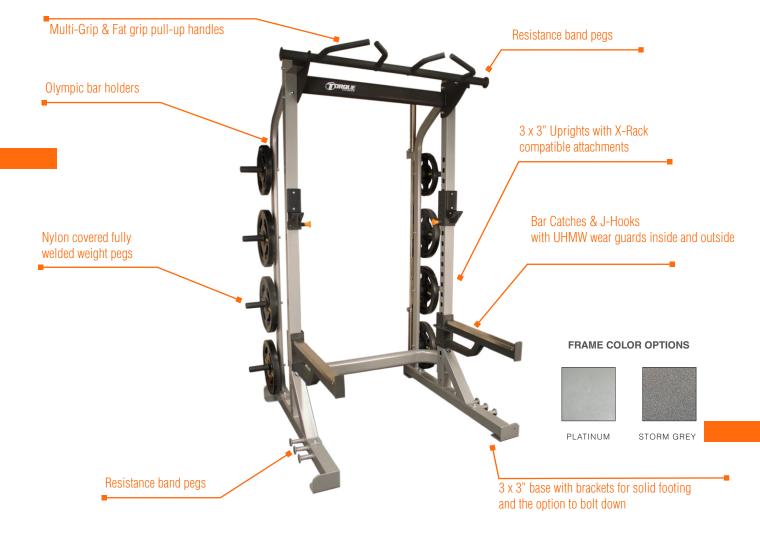

### HALF CAGE

| Model number | XHC                                                |
|--------------|----------------------------------------------------|
| Footprint    | 59.9" x 64.1" (152 cm x 163 cm)                    |
| Height       | Frame: 95.2" (242 cm)                              |
| Warranty     | 10 year frame and welds/1 year parts/90 days misc. |

### **POWER CAGE**

Warranty

10 year frame and welds/1 year parts/90 days misc.

©2020 Torque Fitness | Toll Free 1-877-867-7835 | sales@torquefitness.com | www.torquefitness.com