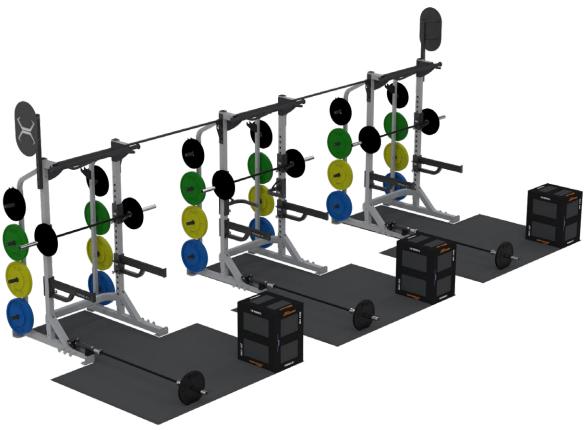

#### ARMAMENT

| Model number                           | XARM-4-14                                             |
|----------------------------------------|-------------------------------------------------------|
| Footprint                              | 173.9" x 53.8" (442 cm x 137 cm)                      |
| Height (With Standard 8 Foot Uprights) | Frame: 98.4" (250 cm)                                 |
| Upright Color Options                  | Storm Grey, High Wear Red, Blue, Orange, and Platinum |
| Warranty                               | 10 year frame and welds/1 year parts/90 days misc.    |

#### **ARMAMENT** - X1 PACKAGE

Upright Color Options

Warranty

Note: Accessories shown are not included