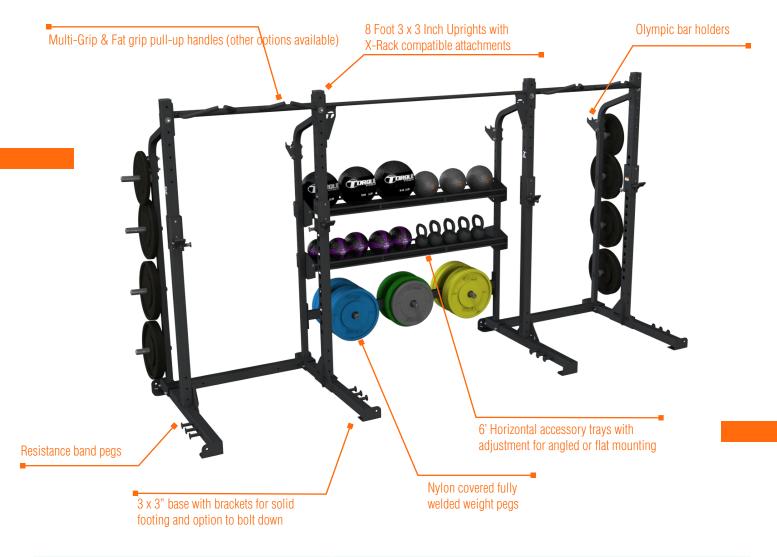

#### ARMAMENT

| Model number                           | XARM-4-14                                             |
|----------------------------------------|-------------------------------------------------------|
| Footprint                              | 173.9" x 53.8" (442 cm x 137 cm)                      |
| Height (With Standard 8 Foot Uprights) | Frame: 98.4" (250 cm)                                 |
| Upright Color Options                  | Storm Grey, High Wear Red, Blue, Orange, and Platinum |
| Warranty                               | 10 year frame and welds/1 year parts/90 days misc.    |

#### **ARMAMENT** - X1 PACKAGE

Upright Color Options

Warranty

Note: Accessories shown are not included