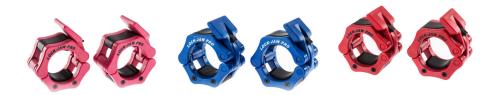

| SPECIFICATIONS |                               |
|----------------|-------------------------------|
| WEIGHT         | 13.0 Ounces (0.80 lb per set) |
| DIMENSIONS     | 3.0" H x 3.5" W x 2.0" D      |
| MATERIAL       | Proprietary Nylon Resin       |
| COLOR          | Black, Red, Blue, Pink        |
| U.S. PATENT    | #7,513,856                    |
| MFG WARRANTY   | ] Year                        |
| MASTER CARTON  | 50 Sets                       |