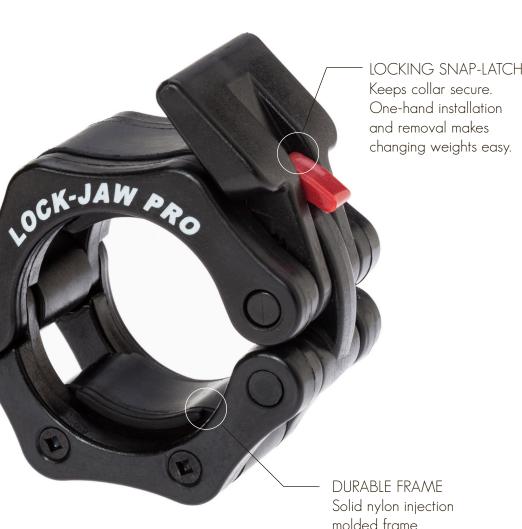

## USE: CrossFit, Olympic Lifting, Bumper Plate Workouts

The Lock-Jaw Pro Collar features a solid-core injection molded nylon resin frame and injection molded pressure pads, making it nearly *unbreakable*! One hand installation and removal is easy with the large locking lever. A permanent spring snap-latch keeps the collar secured on the bar through the most brutal workouts.

Innovative design, superior durability, and exceptional performance make the Lock-Jaw Pro Collar an excellent choice for CrossFit and all bumper plate workouts. Lock-Jaw Collars will help prolong the life of your bumper plates by keeping them secure throughout your workout.